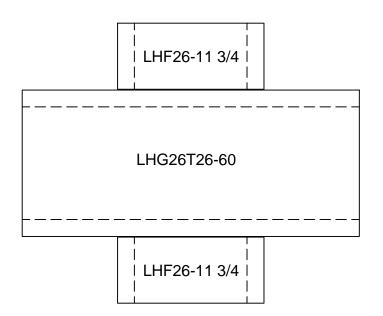

1419 ALEXANDRIA PIKE FORT THOMAS, KY 41075 859-781-0831

FIBRELITE BASE - UNIVERSAL CROSS

03/01/24

0

BHG2016X20-60

PAGE 1 OF 2

LHF26-11 3/4 WEIGHT: 15 LBS

\*\* THE TREAD ON FIBRELITE LIDS
IS ~1/16" ABOVE THE LID DIMENSION

\*THESE LIDS MAY NOT BE SHORTENED OR MODIFIED.

1419 ALEXANDRIA PIKE FORT THOMAS, KY 41075 859-781-0831

FIBRELITE LIDS - UNIVERSAL CROSS

03/01/24

LHG26T26-60

PAGE 2 OF 2

0