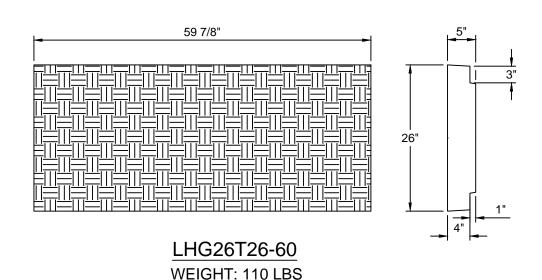

1419 ALEXANDRIA PIKE FORT THOMAS, KY 41075 859-781-0831

FIBRELITE BASE - UNIVERSAL CROSS

03/01/24

0

BHG2016X20-60

PAGE 1 OF 2

LHF26-11 3/4 WEIGHT: 15 LBS

\*\* THE TREAD ON FIBRELITE LIDS
IS ~1/16" ABOVE THE LID DIMENSION

\*THESE LIDS MAY NOT BE SHORTENED OR MODIFIED.

1419 ALEXANDRIA PIKE FORT THOMAS, KY 41075 859-781-0831

FIBRELITE LIDS - UNIVERSAL CROSS

03/01/24

LHG26T26-60

PAGE 2 OF 2

0