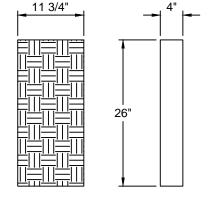

1419 ALEXANDRIA PIKE FORT THOMAS, KY 41075 859-781-0831

FIBRELITE BASE - UNIVERSAL CROSS

03/01/24

0

BHG2016X20-60

PAGE 1 OF 2

LHF26-11 3/4 WEIGHT: 15 LBS

\*\* THE TREAD ON FIBRELITE LIDS
IS ~1/16" ABOVE THE LID DIMENSION