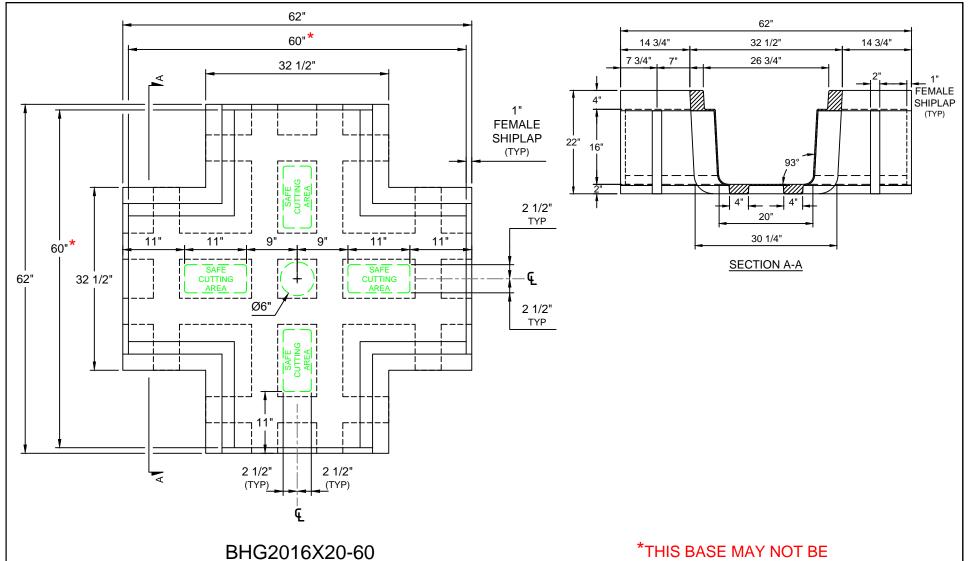

WEIGHT: 144 LBS

DISTANCE TO SAFE CUTTING AREA IS THE SAME IN EITHER DIRECTION.

DO NOT CUT INTO ANY RIBS. ROUNDED OPENINGS MAY BE CUT INTO SAFE AREAS BETWEEN FLOOR RIBS ONLY - NO SQUARED OPENINGS. SQUARED OPENINGS AND/OR CUTTING INTO RIBS WILL VOID WARRANTY. SHORTENED ON ANY SIDE.

1419 ALEXANDRIA PIKE FORT THOMAS, KY 41075 859-781-0831

FIBRELITE BASE - UNIVERSAL CROSS

03/01/24

0

BHG2016X20-60

PAGE 1 OF 2

LHF26-11 3/4 WEIGHT: 15 LBS

\*\* THE TREAD ON FIBRELITE LIDS
IS ~1/16" ABOVE THE LID DIMENSION