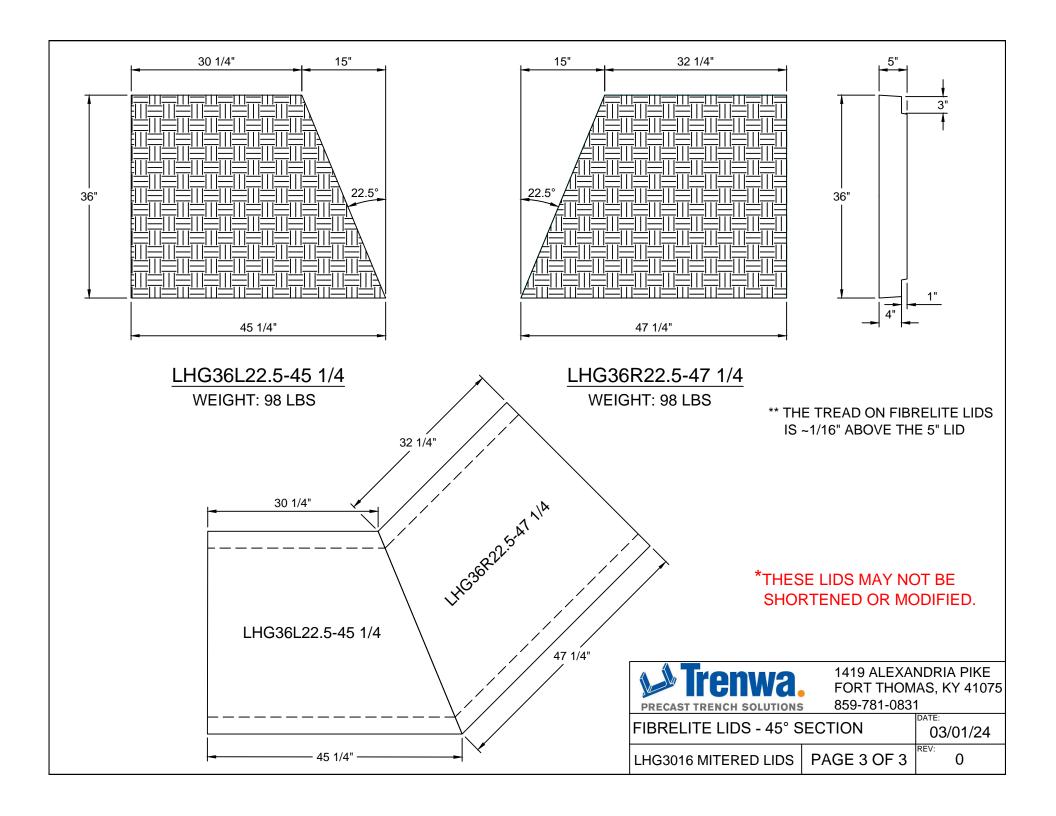

DO NOT CUT INTO PEREPINDICULAR RIBS. ROUNDED OPENINGS MAY BE CUT INTO SAFE AREAS BETWEEN RIBS ONLY - NO SQUARED OPENINGS. SQUARED OPENINGS AND/OR CUTTING INTO RIBS WILL VOID WARRANTY.

FORT THOMAS, KY 41075 859-781-0831

0

FIBRELITE BASE - 45° SECTION 03/01/24

BHG3016M45 PAGE 1 OF 3



DO NOT CUT INTO PEREPINDICULAR RIBS. ROUNDED OPENINGS MAY BE CUT INTO SAFE AREAS BETWEEN RIBS ONLY - NO SQUARED OPENINGS. SQUARED OPENINGS AND/OR CUTTING INTO RIBS WILL VOID WARRANTY.

859-781-0831

| FIBRELITE BASE - 45° |             | 03/01/24 |
|----------------------|-------------|----------|
| BHG3016M45           | PAGE 2 OF 3 | REV:     |