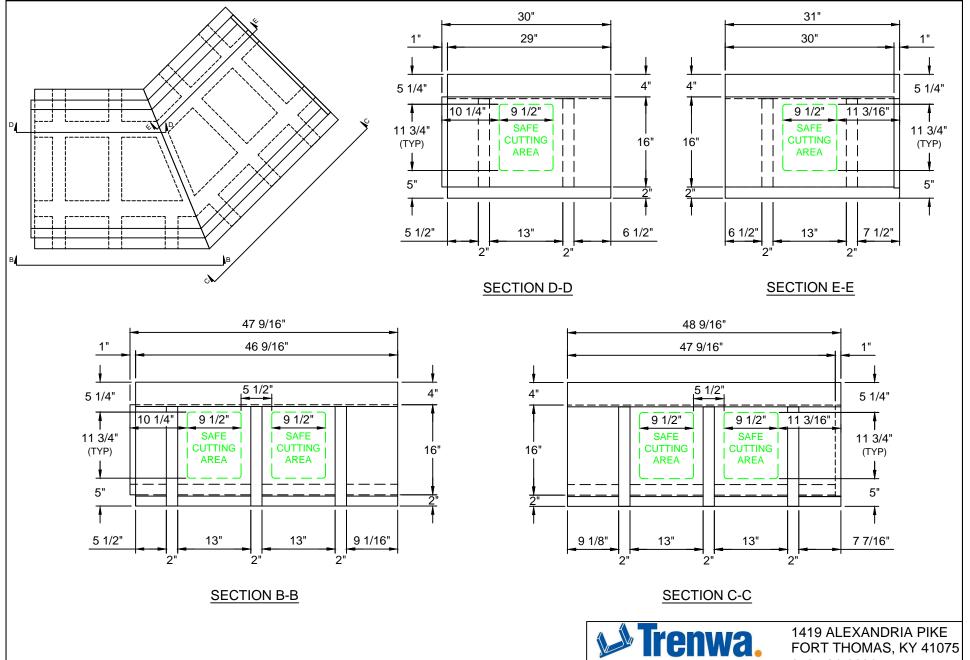

859-781-0831

| FIBRELITE BASE - 45° |             | 03/01/24 |
|----------------------|-------------|----------|
| BHG3016M45           | PAGE 2 OF 3 | REV:     |