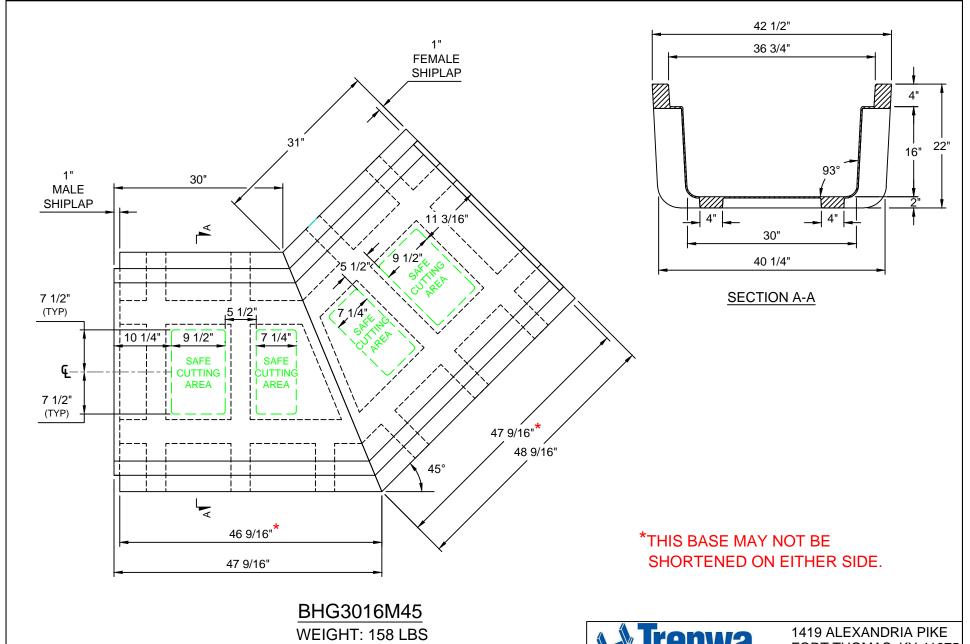

DO NOT CUT INTO PEREPINDICULAR RIBS. ROUNDED OPENINGS MAY BE CUT INTO SAFE AREAS BETWEEN RIBS ONLY - NO SQUARED OPENINGS. SQUARED OPENINGS AND/OR CUTTING INTO RIBS WILL VOID WARRANTY.

FORT THOMAS, KY 41075 859-781-0831

0

FIBRELITE BASE - 45° SECTION 03/01/24

BHG3016M45 PAGE 1 OF 3

DO NOT CUT INTO PEREPINDICULAR RIBS. ROUNDED OPENINGS MAY BE CUT INTO SAFE AREAS BETWEEN RIBS ONLY - NO SQUARED OPENINGS. SQUARED OPENINGS AND/OR CUTTING INTO RIBS WILL VOID WARRANTY.