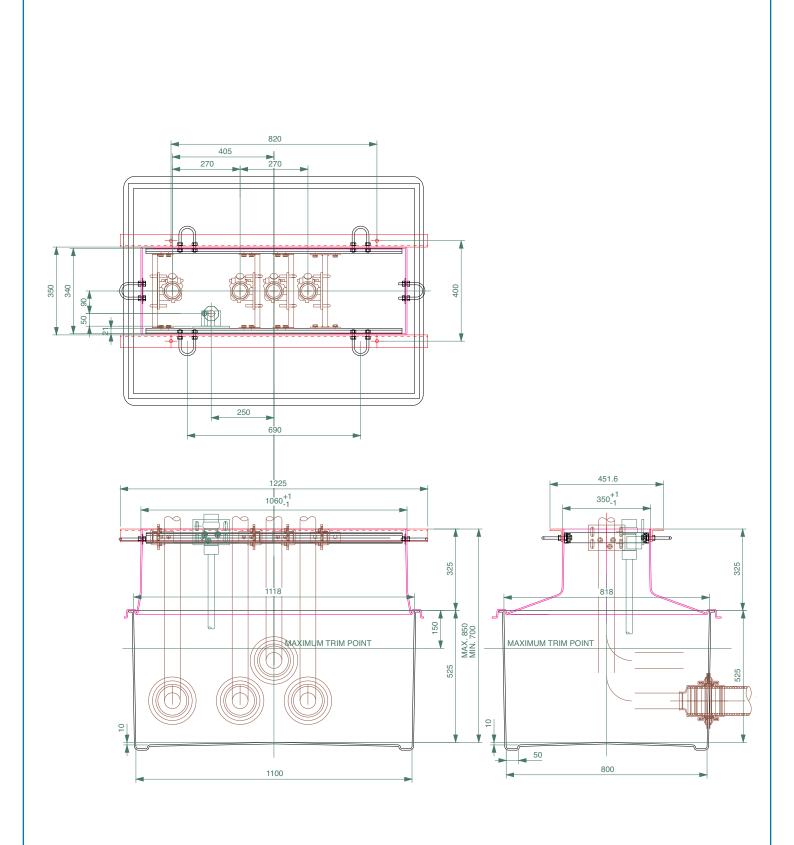

1100mm x 800mm GRP solid base sump and corbel to fit Censtar CS42 series models. Metalwork included.

For reference purposes only. This drawing is not a specification. Order against product code only. To enable continuous improvement of our products, the designs and specifications are subject to change without notice.



**EL-CSTAR-CS42** Issue: 11/06/2016

Page: 1 of 3

© Copyright



1100mm  $\times$  800mm GRP solid base sump and corbel to fit Censtar CS42 series models. Metalwork included.

For reference purposes only. This drawing is not a specification. Order against product code only. To enable continuous improvement of our products, the designs and specifications are subject to change without notice.



EL-CSTAR-CS42 Issue: 11/06/2016 Page: 2 of 3 © Copyright



1100mm x 800mm GRP solid base sump and corbel to fit Censtar CS42 series models. Metalwork included.

For reference purposes only. This drawing is not a specification. Order against product code only. To enable continuous improvement of our products, the designs and specifications are subject to change without notice.



EL-CSTAR-CS42 Issue: 11/6

**Issue:** 11/06/2016 **Page:** 3 of 3

© Copyright