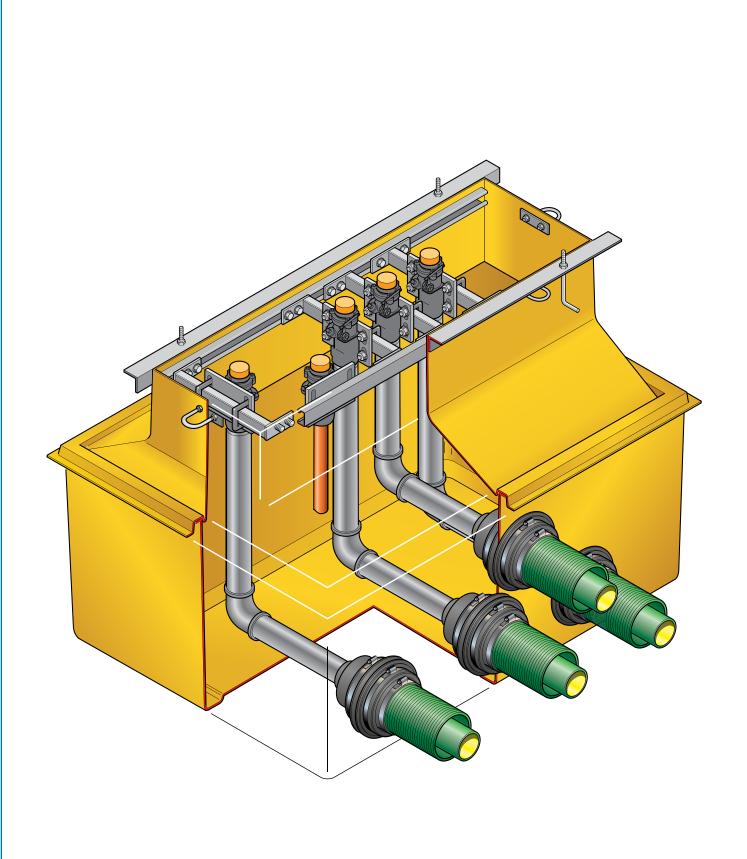

1100mm x 800mm GRP solid base sump and corbel to fit Censtar CS42 series models. Metalwork included.

For reference purposes only. This drawing is not a specification. Order against product code only. To enable continuous improvement of our products, the designs and specifications are subject to change without notice.

**EL-CSTAR-CS42** Issue: 11/06/2016

Page: 1 of 3

© Copyright

1100mm  $\times$  800mm GRP solid base sump and corbel to fit Censtar CS42 series models. Metalwork included.

For reference purposes only. This drawing is not a specification. Order against product code only. To enable continuous improvement of our products, the designs and specifications are subject to change without notice.