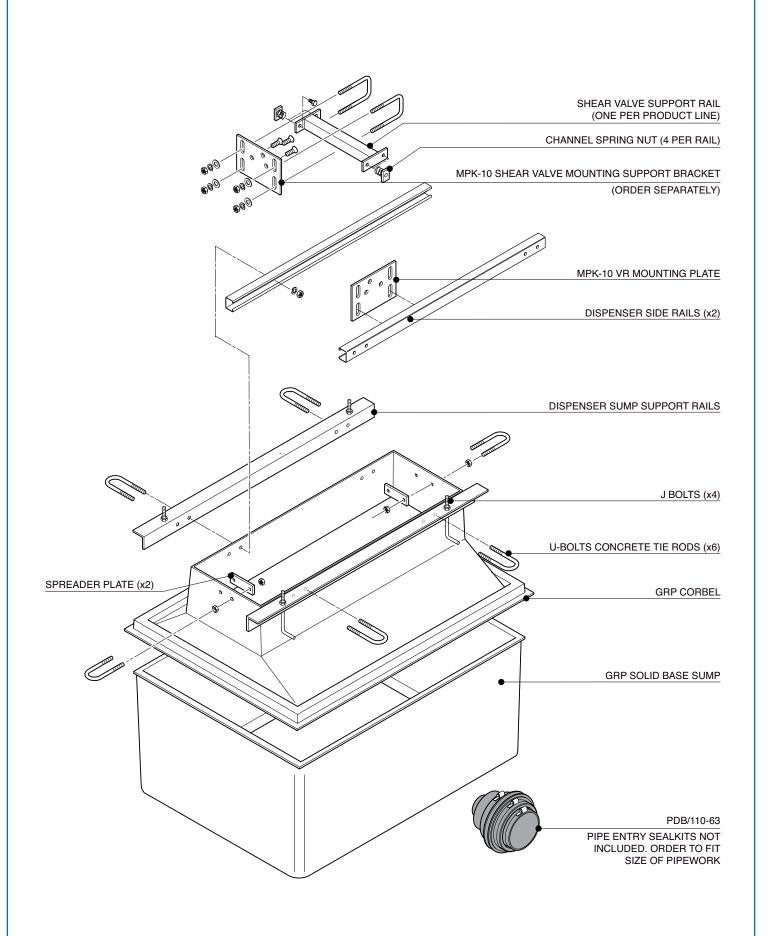

EL-CSTAR-CS42 Issue: 11/06/2016 Page: 2 of 3 © Copyright

1100mm x 800mm GRP solid base sump and corbel to fit Censtar CS42 series models. Metalwork included.

For reference purposes only. This drawing is not a specification. Order against product code only. To enable continuous improvement of our products, the designs and specifications are subject to change without notice.