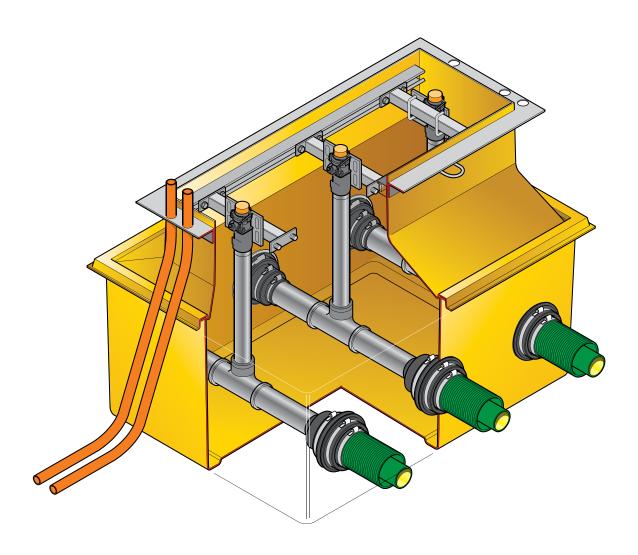

## Three Grade Illustration

1100mm x 800mm GRP solid base sump and corbel to fit Gilbarco dispenser models: BO2, B03, B04, B05, B84 & B85. Three, Two or Single Grade.

Issue: 11/06/2016

EL-G-ADV-48-B02

For reference purposes only. This drawing is not a specification. Order against product code only. To enable continuous improvement of our products, the designs and specifications are subject to change without notice.