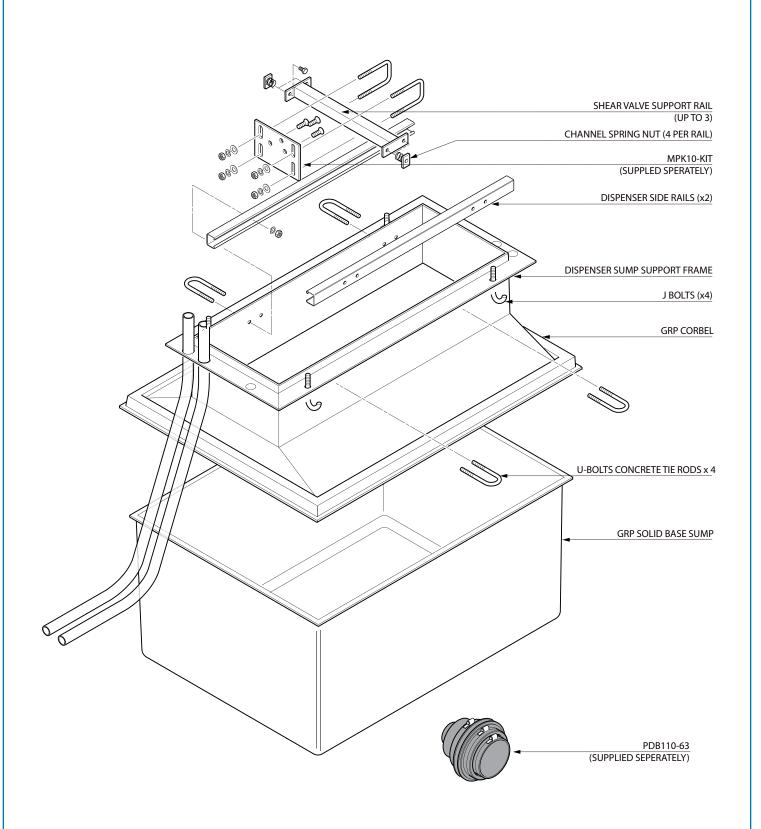

© Copyright

Page: 1 of 3

1100mm x 800mm GRP solid base sump and corbel to fit Gilbarco dispenser models: BO2, B03, B04, B05, B84 & B85. Three, Two or Single Grade.

EL-G-ADV-48-B02

Issue: 11/06/2016

For reference purposes only. This drawing is not a specification. Order against product code only. To enable continuous improvement of our products, the designs and specifications are subject to change without notice.