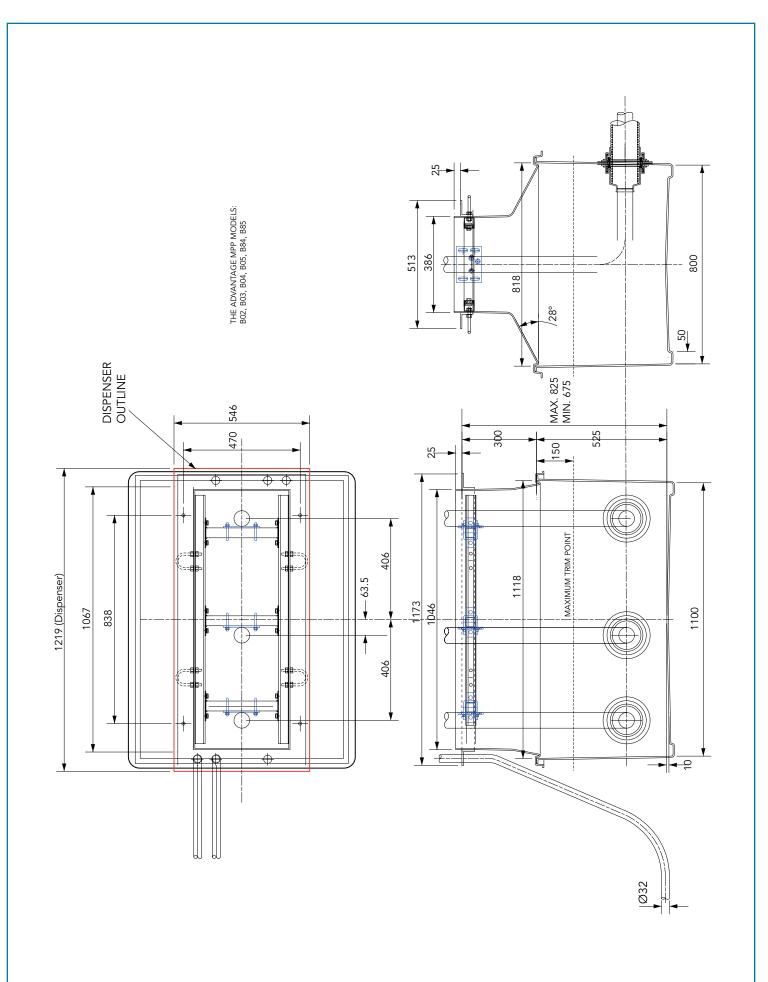

© Copyright

Page: 2 of 3

1100mm x 800mm GRP solid base sump and corbel to fit Gilbarco dispenser models: BO2, B03, B04, B05, B84 & B85. Three, Two or Single Grade.

For reference purposes only. This drawing is not a specification. Order against product code only. To enable continuous improvement of our products, the designs and specifications are subject to change without notice.

EL-G-ADV-48-B02 Issue: 11/06/2016

Page: 3 of 3

© Copyright