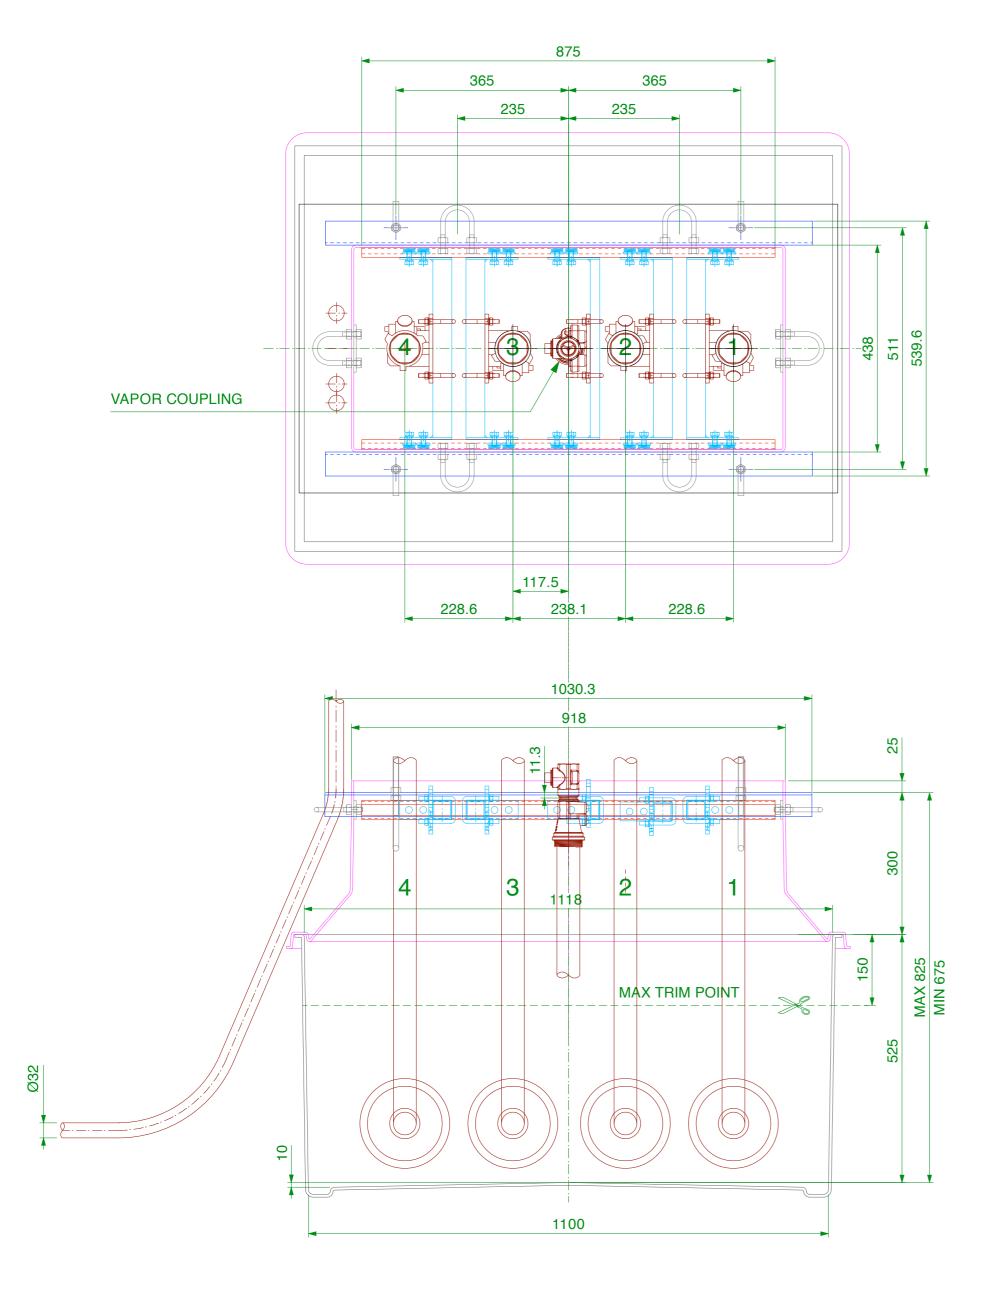

Rev

**Date** 

Revision

|  | Drawing Code: | e: EL-G-E500-P4-8                                                                                                                                                                                    | Scale: | 1:   | :8 (Do not scale) | Copyright by Fibrelite. Illegal use is prohibited, reproductions only with permission of Fibrelite. |  |
|--|---------------|------------------------------------------------------------------------------------------------------------------------------------------------------------------------------------------------------|--------|------|-------------------|-----------------------------------------------------------------------------------------------------|--|
|  | •             | 1100 x 800mm GRP solid base sump and corbel to fit Gillbarco dispenser model Encore 500. 4 Product. Includes dispenser support rails, shear valve rails and all fixings. Metalwork reference SIM322. | Issue: | Α    |                   |                                                                                                     |  |
|  |               |                                                                                                                                                                                                      | Date:  | 08   | 8/05/2019         | Snaygill Industrial Estate, Keighley Road<br>Skipton, North Yorkshire, BD23 2QR                     |  |
|  |               |                                                                                                                                                                                                      | Drawn: | : DI | H/MW              | fibrelite.com enquiries@fibrelite.com                                                               |  |