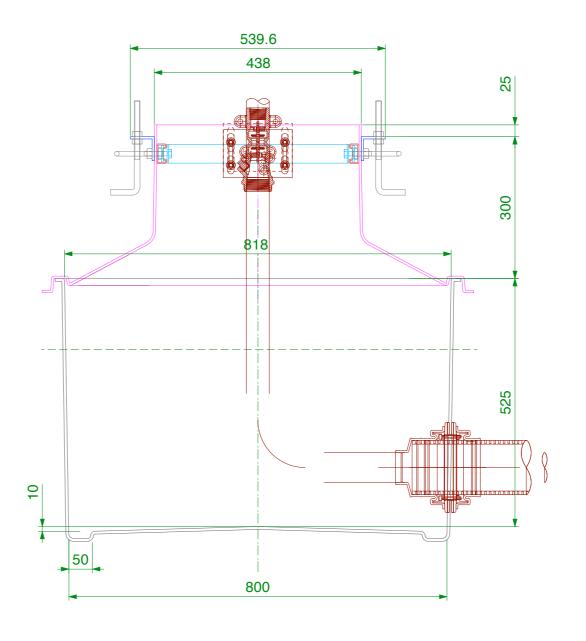

Rev

**Date** 

Revision

|  | Drawing Code: | e: EL-G-E500-P4-8                                                                                                                                                                                    | Scale: | 1:   | :8 (Do not scale) | Copyright by Fibrelite. Illegal use is prohibited, reproductions only with permission of Fibrelite. |  |
|--|---------------|------------------------------------------------------------------------------------------------------------------------------------------------------------------------------------------------------|--------|------|-------------------|-----------------------------------------------------------------------------------------------------|--|
|  | •             | 1100 x 800mm GRP solid base sump and corbel to fit Gillbarco dispenser model Encore 500. 4 Product. Includes dispenser support rails, shear valve rails and all fixings. Metalwork reference SIM322. | Issue: | Α    |                   |                                                                                                     |  |
|  |               |                                                                                                                                                                                                      | Date:  | 08   | 8/05/2019         | Snaygill Industrial Estate, Keighley Road<br>Skipton, North Yorkshire, BD23 2QR                     |  |
|  |               |                                                                                                                                                                                                      | Drawn: | : DI | H/MW              | fibrelite.com enquiries@fibrelite.com                                                               |  |