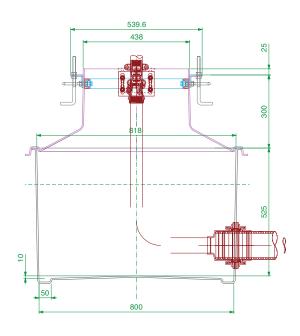

rk reference SIM322.

For reference purposes only. This drawing is not a specification. Order against product code only. To enable continuous improvement of our products, the designs and specifications are subject to change without notice.



**EL-G-E500-P4-8 Issue**: 08/05/2019 **Page**: 1 of 3 © Copyright



1100 x 800mm GRP solid base sump and corbel to fit Gillbarco dispenser model Encore 500. 4 Product. Includes dispenser support rails, shear valve rails and all fixings. Metalwork reference SIM322.

For reference purposes only. This drawing is not a specification. Order against product code only. To enable continuous improvement of our products, the designs and specifications are subject to change without notice.



**EL-G-E500-P4-8 Issue:** 08/05/2019 **Page:** 2 of 3 © Copyright





1100 x 800mm GRP solid base sump and corbel to fit Gillbarco dispenser model Encore 500. 4 Product. Includes dispenser support rails, shear valve rails and all fixings. Metalwork reference SIM322.

For reference purposes only. This drawing is not a specification. Order against product code only. To enable continuous improvement of our products, the designs and specifications are subject to change without notice.



**EL-G-E500-P4-8 Issue**: 08/05/2019 **Page**: 3 of 3 © Copyright