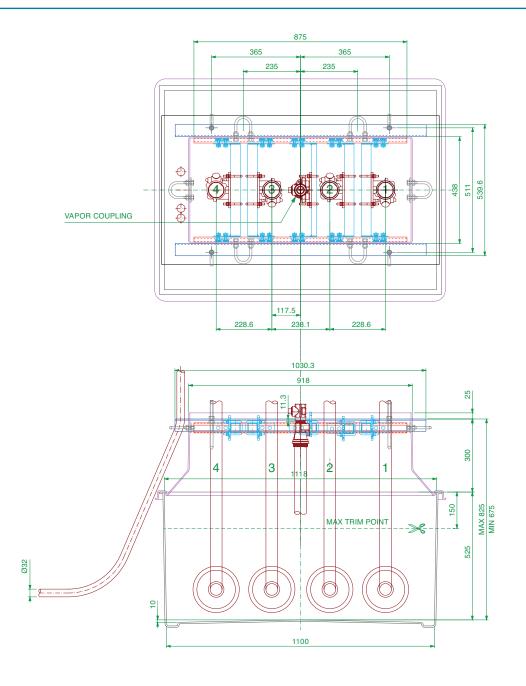

**EL-G-E500-P4-8 Issue:** 08/05/2019 **Page:** 2 of 3 © Copyright

1100 x 800mm GRP solid base sump and corbel to fit Gillbarco dispenser model Encore 500. 4 Product. Includes dispenser support rails, shear valve rails and all fixings. Metalwork reference SIM322.

For reference purposes only. This drawing is not a specification. Order against product code only. To enable continuous improvement of our products, the designs and specifications are subject to change without notice.