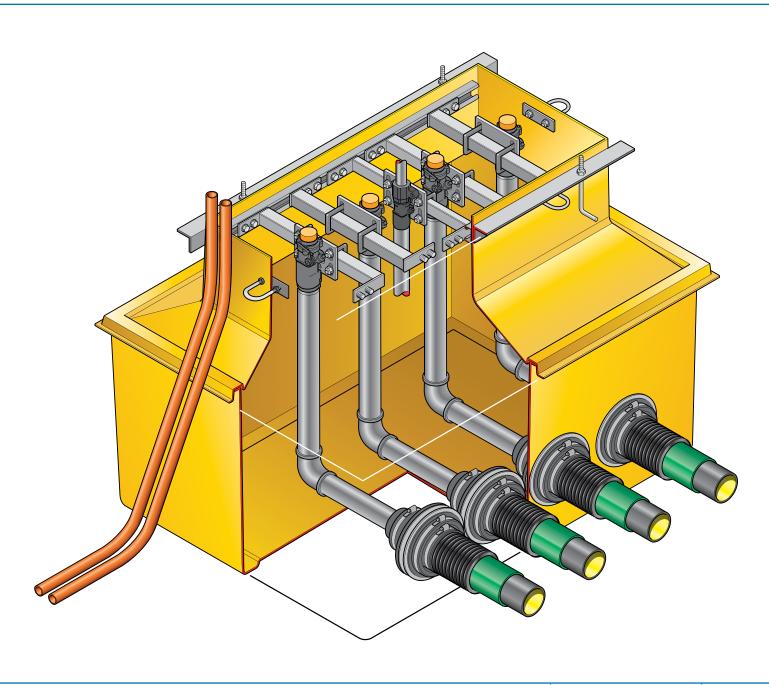

1100 x 800mm GRP solid base sump and corbel to fit Gillbarco dispenser model Encore 500. 4 Product. Includes dispenser support rails, shear valve rails and all fixings. Metalwork reference SIM322.

For reference purposes only. This drawing is not a specification. Order against product code only. To enable continuous improvement of our products, the designs and specifications are subject to change without notice.

**EL-G-E500-P4-8 Issue**: 08/05/2019 **Page**: 1 of 3 © Copyright

1100 x 800mm GRP solid base sump and corbel to fit Gillbarco dispenser model Encore 500. 4 Product. Includes dispenser support rails, shear valve rails and all fixings. Metalwork reference SIM322.