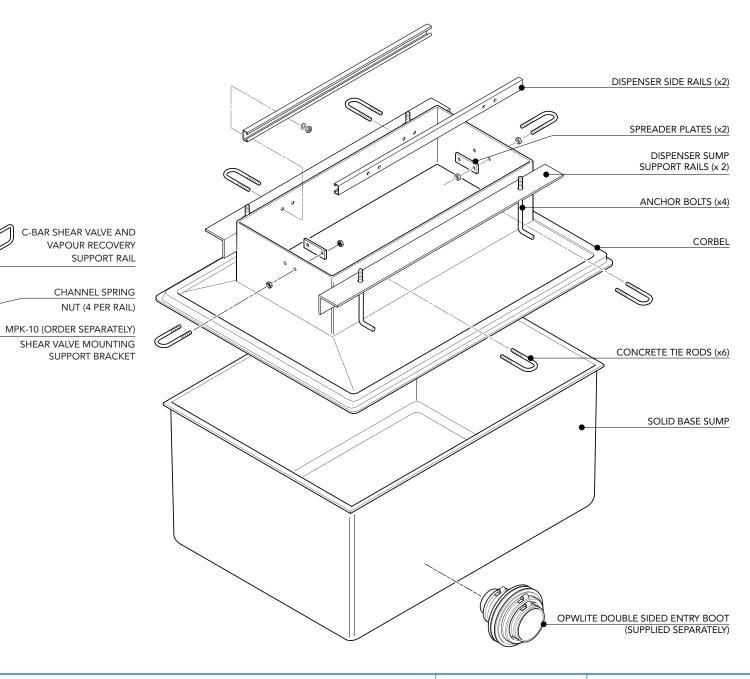

1100 x 800mm GRP solid base sump and corbel to fit Gillbarco dispenser model Encore 500. 4 Product. Includes dispenser support rails, shear valve rails and all fixings. Metalwork reference SIM322.

For reference purposes only. This drawing is not a specification. Order against product code only. To enable continuous improvement of our products, the designs and specifications are subject to change without notice.

**EL-G-E500-P4-8 Issue**: 08/05/2019 **Page**: 1 of 3 © Copyright

1100 x 800mm GRP solid base sump and corbel to fit Gillbarco dispenser model Encore 500. 4 Product. Includes dispenser support rails, shear valve rails and all fixings. Metalwork reference SIM322.