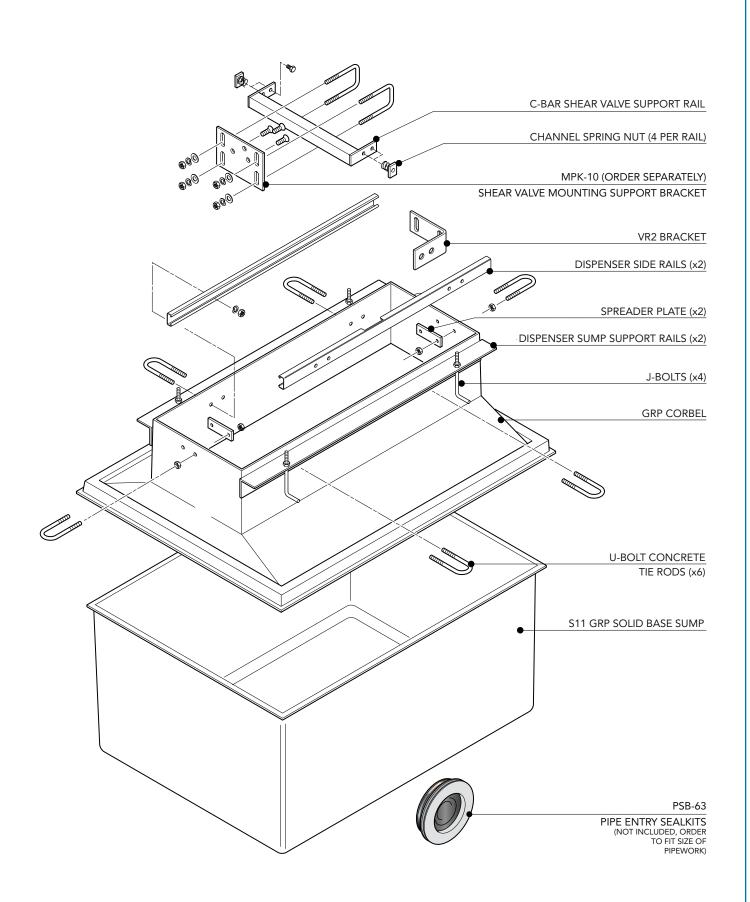

EL-G-HZN-D4-8 Issue: 11/06/2016

Page: 2 of 3

© Copyright

1100mm  $\times$  800mm GRP solid base sump and corbel to fil Gilbarco Horizon 4 product, 8 hose dispenser model.

For reference purposes only. This drawing is not a specification. Order against product code only. To enable continuous improvement of our products, the designs and specifications are subject to change without notice.