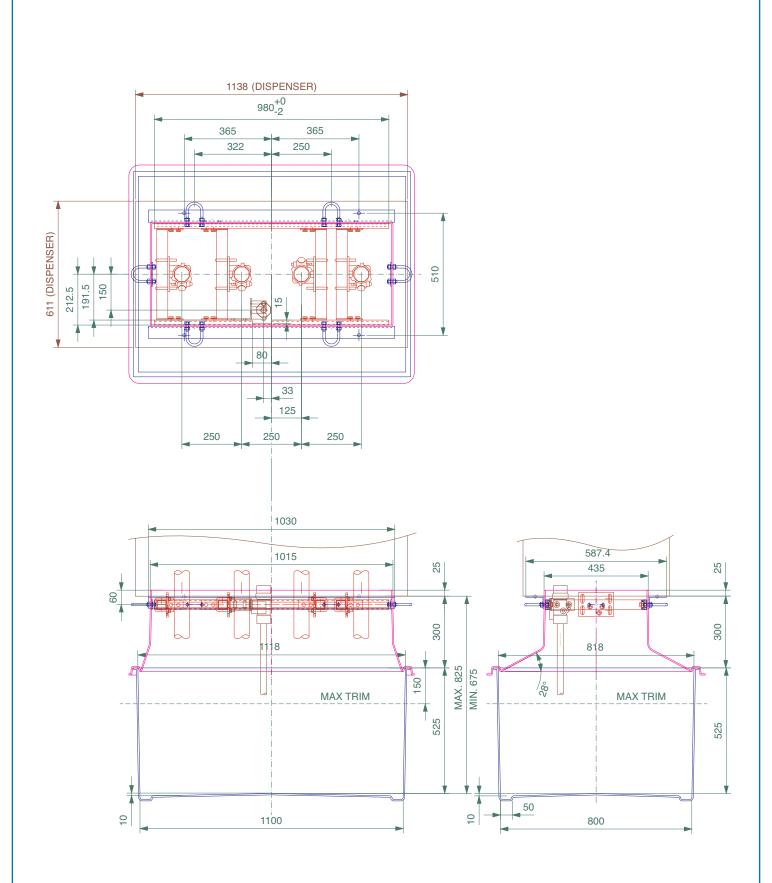

1100mm  $\times$  800mm GRP solid base sump and corbel to fil Gilbarco Horizon 4 product, 8 hose dispenser model.

EL-G-HZN-D4-8

For reference purposes only. This drawing is not a specification. Order against product code only. To enable continuous improvement of our products, the designs and specifications are subject to change without notice.

© Copyright

Page: 1 of 3

Issue: 11/06/2016





1100mm  ${\rm x}$  800mm GRP solid base sump and corbel to fil Gilbarco Horizon 4 product, 8 hose dispenser model.

For reference purposes only. This drawing is not a specification. Order against product code only. To enable continuous improvement of our products, the designs and specifications are subject to change without notice.



EL-G-HZN-D4-8 Issue: 11/06/2016

Page: 2 of 3

© Copyright



1100mm  $\times$  800mm GRP solid base sump and corbel to fil Gilbarco Horizon 4 product, 8 hose dispenser model.

For reference purposes only. This drawing is not a specification. Order against product code only. To enable continuous improvement of our products, the designs and specifications are subject to change without notice.

© Copyright