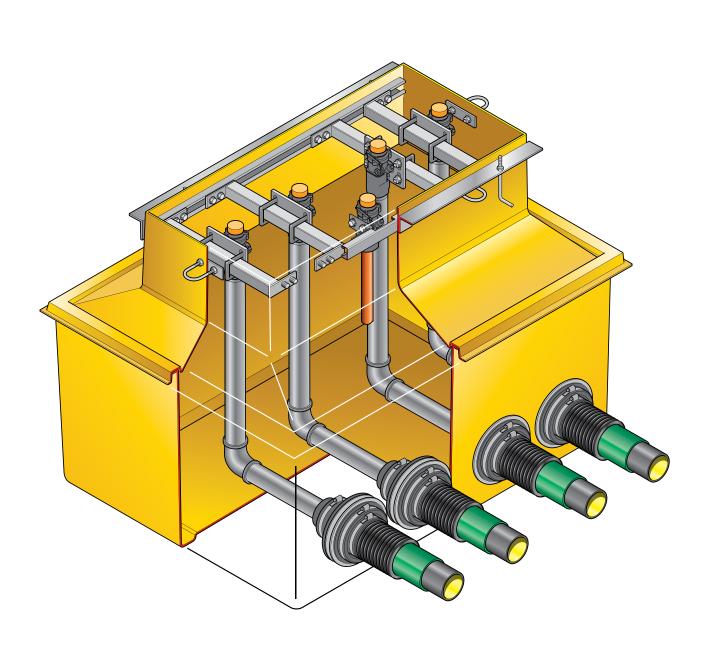

1100mm  $\times$  800mm GRP solid base sump and corbel to fil Gilbarco Horizon 4 product, 8 hose dispenser model.

EL-G-HZN-D4-8

For reference purposes only. This drawing is not a specification. Order against product code only. To enable continuous improvement of our products, the designs and specifications are subject to change without notice.