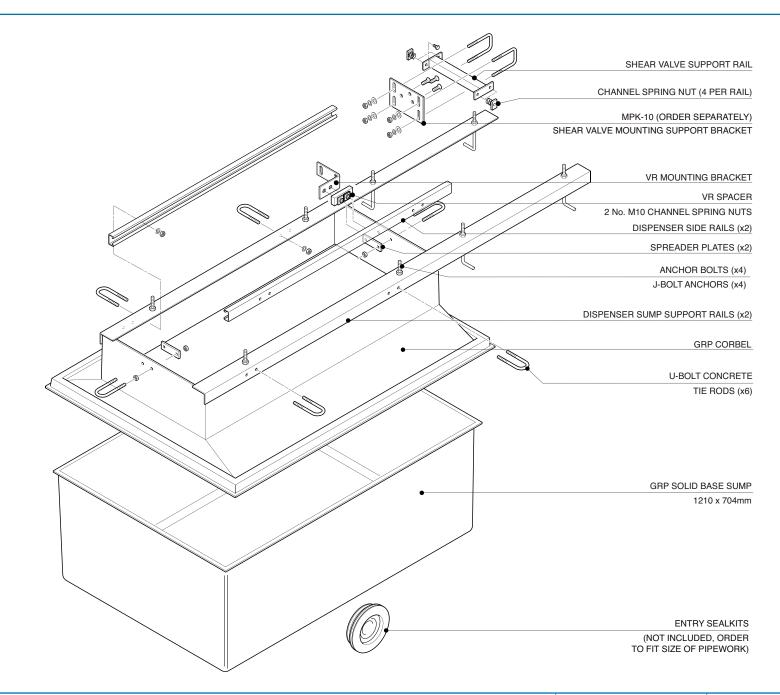

EL-G-SK700-II-P4-8 Issue: 02/11/2017 Page: 2 of 3 © Copyright

1210 x 704mm GRP solid base sump and corbel to fit Gilbarco SK700 II 4/8 dispenser model. Includes dispenser support rails, shear valve rail and all fixings. KPS pipework and Fibrelite entry boots.

For reference purposes only. This drawing is not a specification. Order against product code only. To enable continuous improvement of our products, the designs and specifications are subject to change without notice.