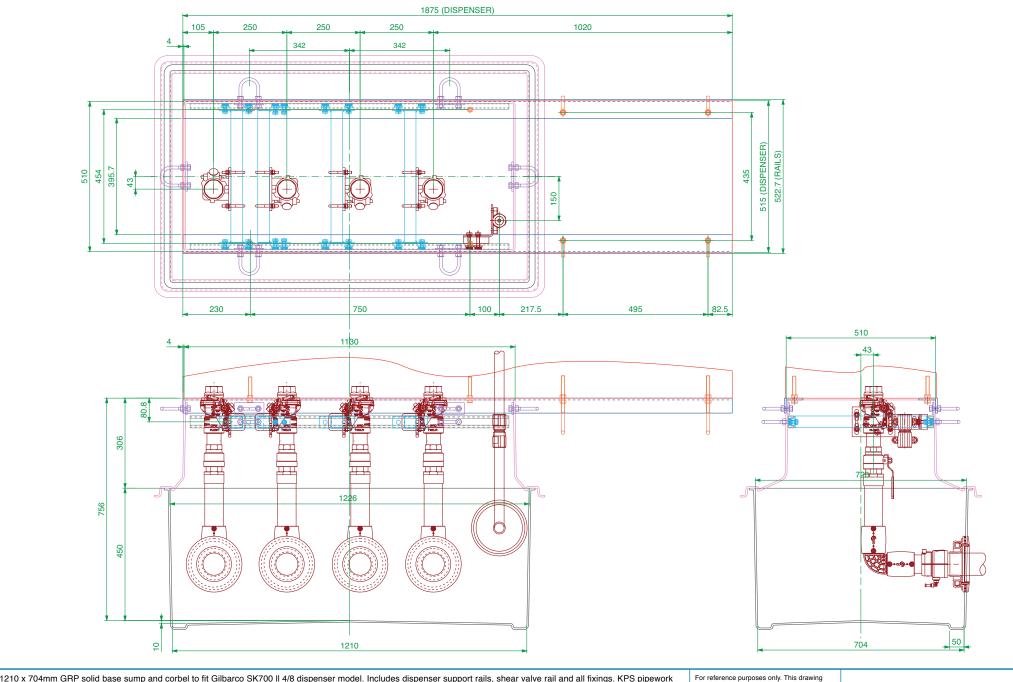

1210 x 704mm GRP solid base sump and corbel to fit Gilbarco SK700 ll 4/8 dispenser model. Includes dispenser support rails, shear valve rail and all fixings. KPS pipework and Fibrelite entry boots.

For reference purposes only. This drawing is not a specification. Order against product code only. To enable continuous improvement of our products, the designs and specifications are subject to change without notice.

**EL-G-SK700-II-P4-8 Issue:** 02/11/2017 **Page:** 1 of 3 © Copyright

1210 x 704mm GRP solid base sump and corbel to fit Gilbarco SK700 II 4/8 dispenser model. Includes dispenser support rails, shear valve rail and all fixings. KPS pipework and Fibrelite entry boots.