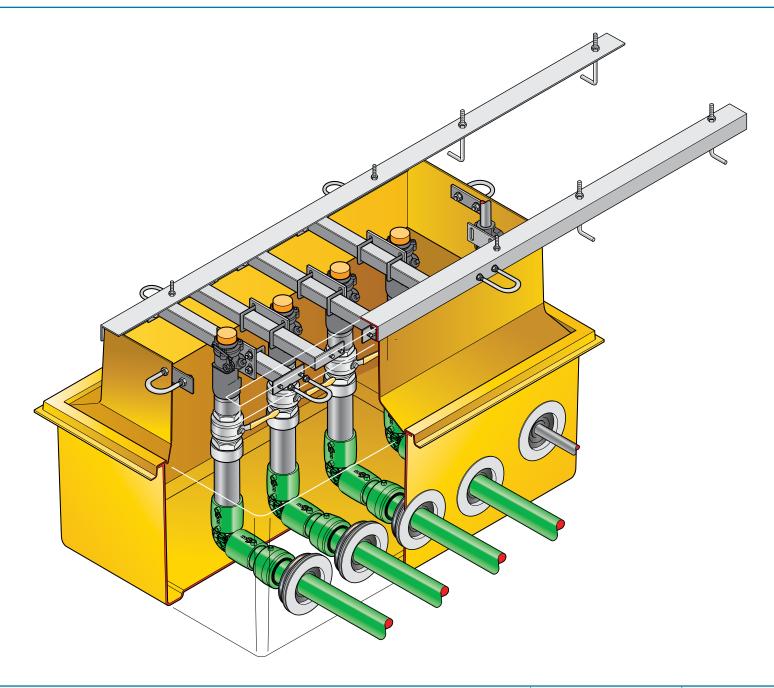

1210 x 704mm GRP solid base sump and corbel to fit Gilbarco SK700 ll 4/8 dispenser model. Includes dispenser support rails, shear valve rail and all fixings. KPS pipework and Fibrelite entry boots.

For reference purposes only. This drawing is not a specification. Order against product code only. To enable continuous improvement of our products, the designs and specifications are subject to change without notice.

**EL-G-SK700-II-P4-8 Issue:** 02/11/2017 **Page:** 1 of 3 © Copyright

1210 x 704mm GRP solid base sump and corbel to fit Gilbarco SK700 II 4/8 dispenser model. Includes dispenser support rails, shear valve rail and all fixings. KPS pipework and Fibrelite entry boots.