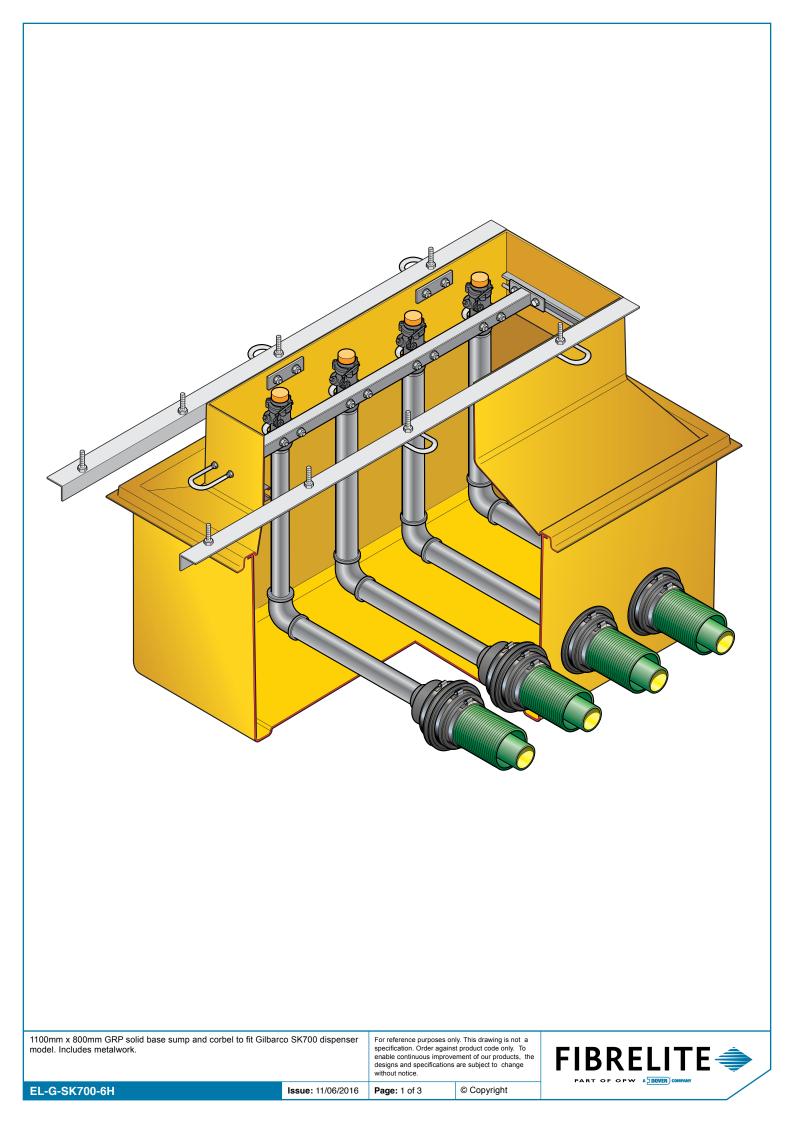

| 1100mm x 800mm GRP solid base sump and corbel to fit Gilbarco SK700 dispenser model. Includes metalwork. | For reference purposes only. This drawing is not a<br>specification. Order against product code only. To<br>enable continuous improvement of our products, the<br>designs and specifications are subject to change<br>without notice. |
|----------------------------------------------------------------------------------------------------------|---------------------------------------------------------------------------------------------------------------------------------------------------------------------------------------------------------------------------------------|
|                                                                                                          | without notice.                                                                                                                                                                                                                       |