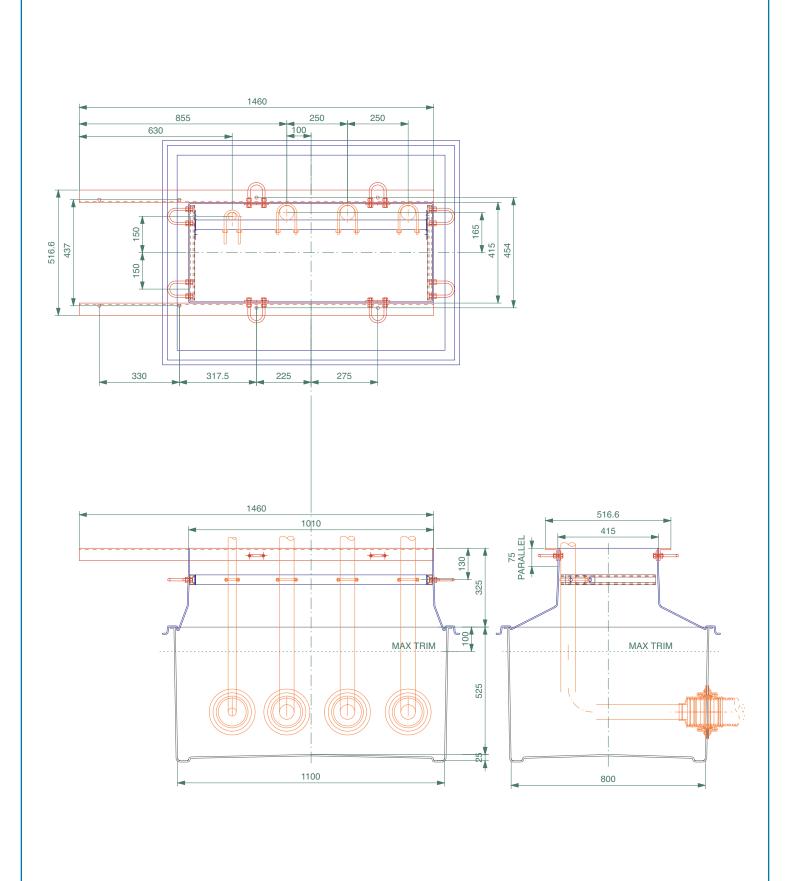

| 1100mm x 800mm GRP solid base sump and corbel to fit Gilbarco SK700 dispenser model. Includes metalwork. | For reference purposes only. This drawing is not a<br>specification. Order against product code only. To<br>enable continuous improvement of our products, the<br>designs and specifications are subject to change<br>without notice. |
|----------------------------------------------------------------------------------------------------------|---------------------------------------------------------------------------------------------------------------------------------------------------------------------------------------------------------------------------------------|
|                                                                                                          | without notice.                                                                                                                                                                                                                       |