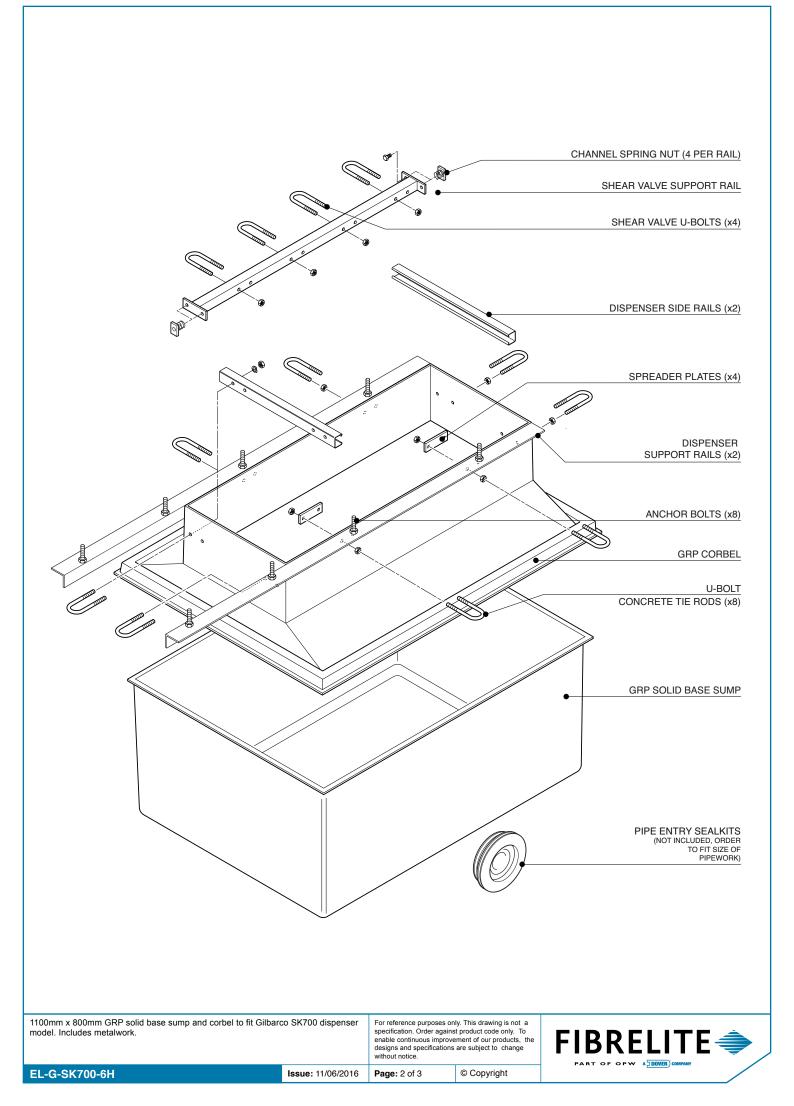

| 1100mm x 800mm GRP solid base sump and corbel to fit Gilbarco SK700 dispenser model. Includes metalwork. | For reference purposes only. This drawing is not a<br>specification. Order against product code only. To<br>enable continuous improvement of our products, the<br>designs and specifications are subject to change<br>without notice. |
|----------------------------------------------------------------------------------------------------------|---------------------------------------------------------------------------------------------------------------------------------------------------------------------------------------------------------------------------------------|
|                                                                                                          | without notice.                                                                                                                                                                                                                       |