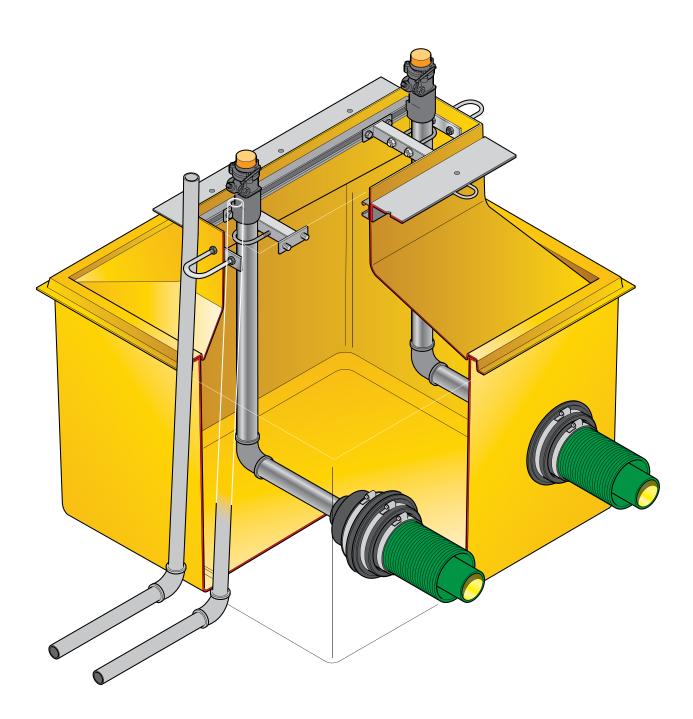

Dispenser sump to fit Gilbarco/China Model: JT1200GB (2- product, 2-hose, 4-display pump, suction, Endeavor

For reference purposes only. This drawing is not a specification. Order against product code only. To enable continuous improvement of our products, the designs and specifications are subject to change without notice.

© Copyright

**EL-GC-JT1200GB** Issue: 11/06/2016 Page: 1 of 3

Dispenser sump to fit Gilbarco/China Model: JT1200GB (2- product, 2-hose, 4-display pump, suction, Endeavor

For reference purposes only. This drawing is not a specification. Order against product code only. To enable continuous improvement of our products, the designs and specifications are subject to change without notice.