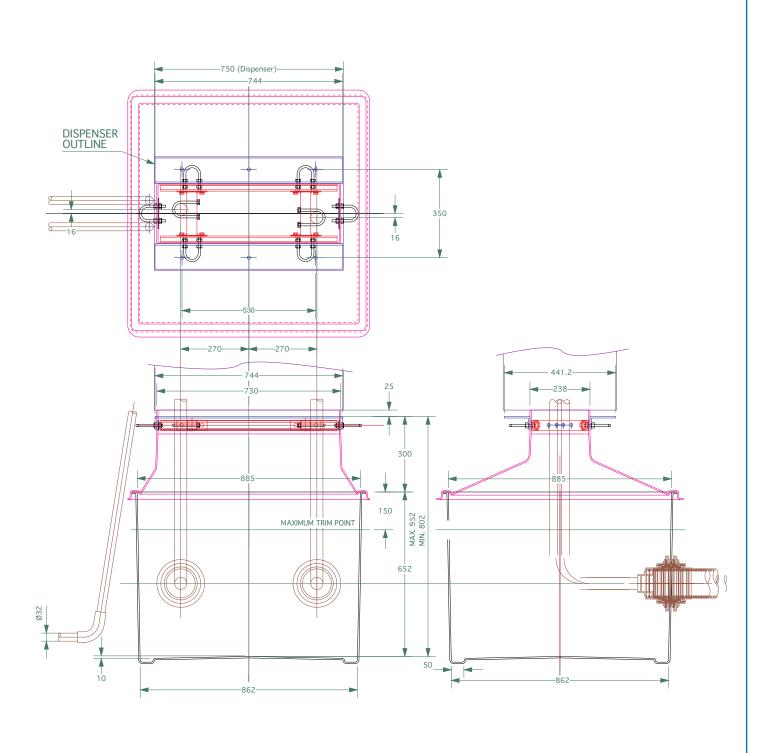

Dispenser sump to fit Gilbarco/China Model: JT1200GB (2- product, 2-hose, 4-display pump, suction, Endeavor

For reference purposes only. This drawing is not a specification. Order against product code only. To enable continuous improvement of our products, the designs and specifications are subject to change without notice.

© Copyright



**EL-GC-JT1200GB** Issue: 11/06/2016 Page: 1 of 3



Dispenser sump to fit Gilbarco/China Model: JT1200GB (2- product, 2-hose, 4-display pump, suction, Endeavor

For reference purposes only. This drawing is not a specification. Order against product code only. To enable continuous improvement of our products, the designs and specifications are subject to change without notice.



EL-GC-JT1200GB Issue: 11/06/2016 Page: 2 of 3 © Copyright



Dispenser sump to fit Gilbarco/China Model: JT1200GB (2- product, 2-hose, 4-display pump, suction, Endeavor

For reference purposes only. This drawing is not a specification. Order against product code only. To enable continuous improvement of our products, the designs and specifications are subject to change without notice.



EL-GC-JT1200GB

Issue: 11/06/2016

Page: 3 of 3

© Copyright