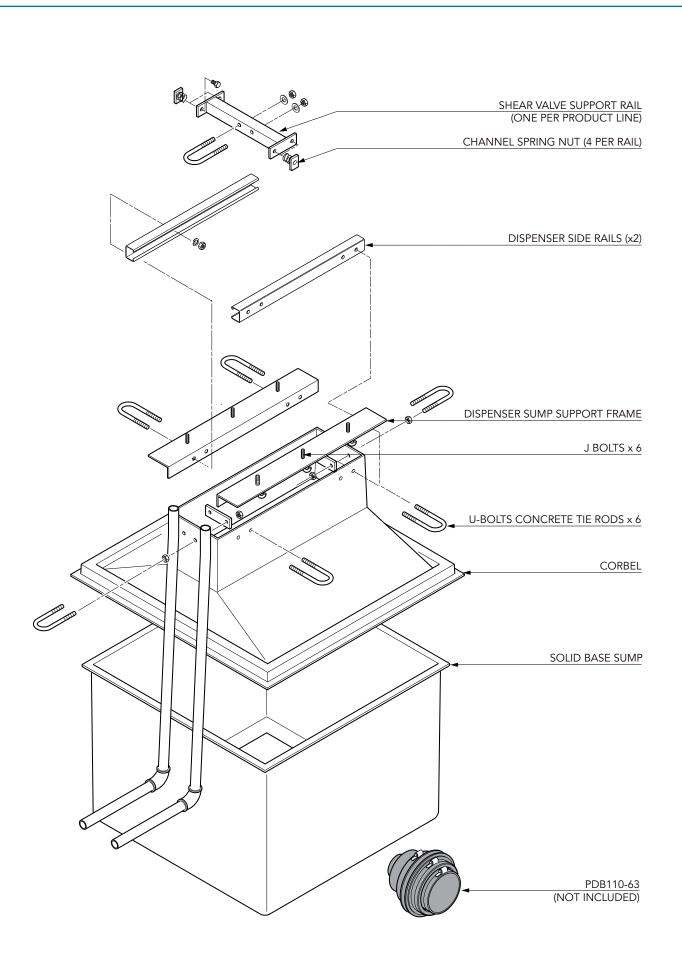

EL-GC-JT1200GB Issue: 11/06/2016 Page: 2 of 3 © Copyright

Dispenser sump to fit Gilbarco/China Model: JT1200GB (2- product, 2-hose, 4-display pump, suction, Endeavor

For reference purposes only. This drawing is not a specification. Order against product code only. To enable continuous improvement of our products, the designs and specifications are subject to change without notice.