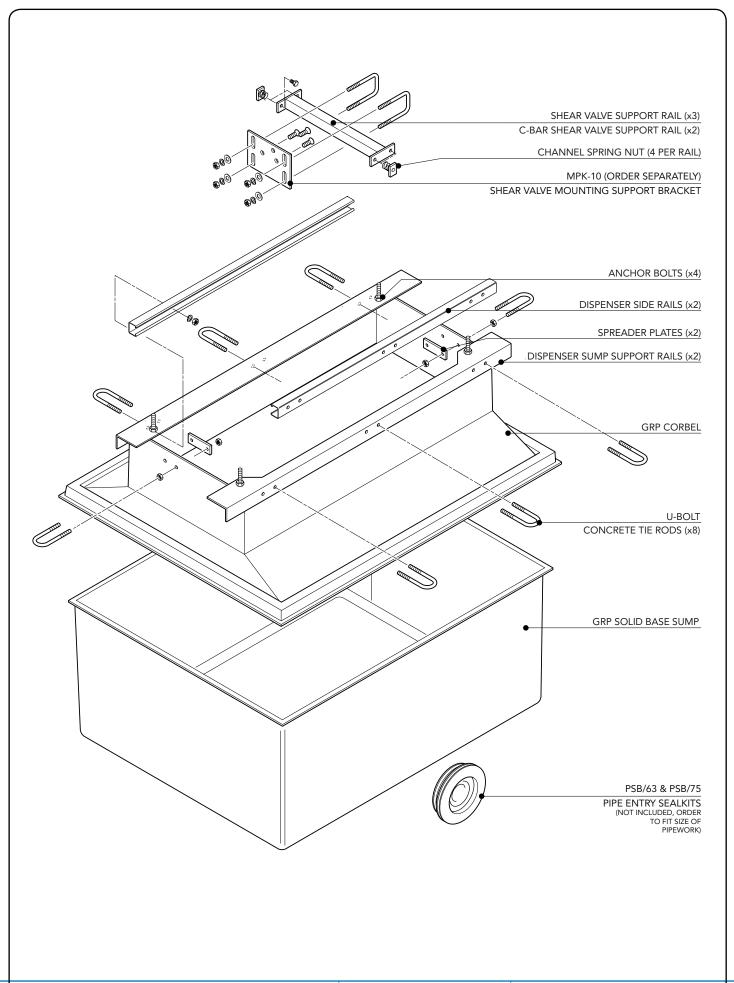

For reference purposes only. This drawing is not a specification. Order against product code only. To enable continuous improvement of our products, the designs and specifications are subject to change without notice.

EL-T-Q410-8H Issue: 11/06/2016 Page: 2 of 3 © Copyright

1210mm x 704mm GRP solid base sump and corbel to fit Tokheim Quantium Q410 dispenser model. Includes dispenser support rails, 5 shear valve rails and all fixings. 8 Hose version.