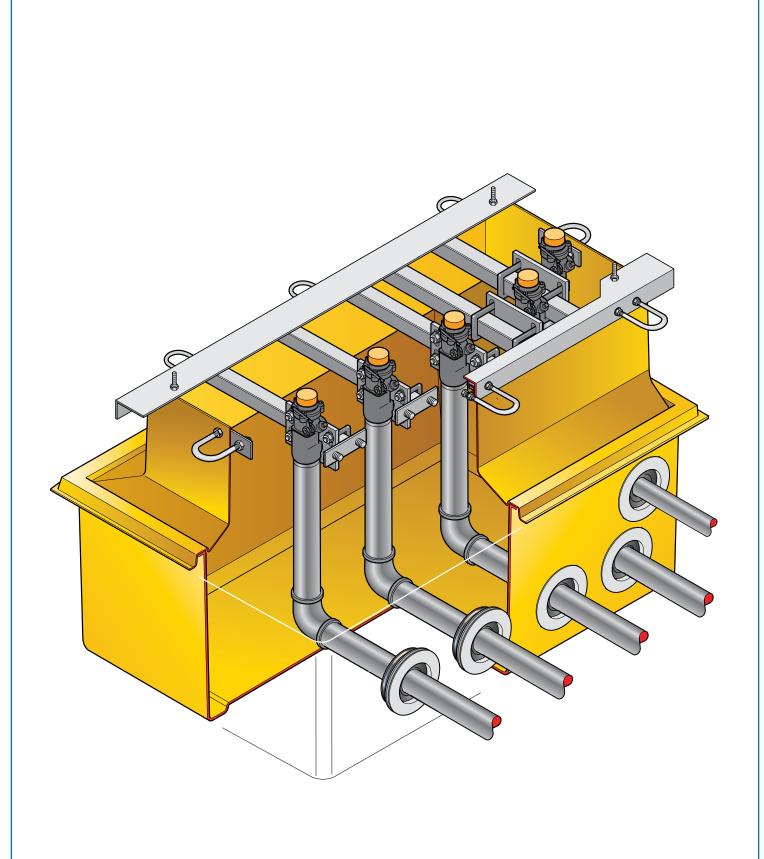

1210mm x 704mm GRP solid base sump and corbel to fit Tokheim Quantium Q410 dispenser model. Includes dispenser support rails, 5 shear valve rails and all fixings. 8 Hose version.

For reference purposes only. This drawing is not a specification. Order against product code only. To enable continuous improvement of our products, the designs and specifications are subject to change without notice.

EL-T-Q410-8H Issue: 11/06/2016 Page: 1 of 3

© Copyright

12 10mm x 704mm GRP solid base sump and corbel to fit Tokheim Quantium Q410 dispenser model. Includes dispenser support rails, 5 shear valve rails and all fixings. 8 Hose version.