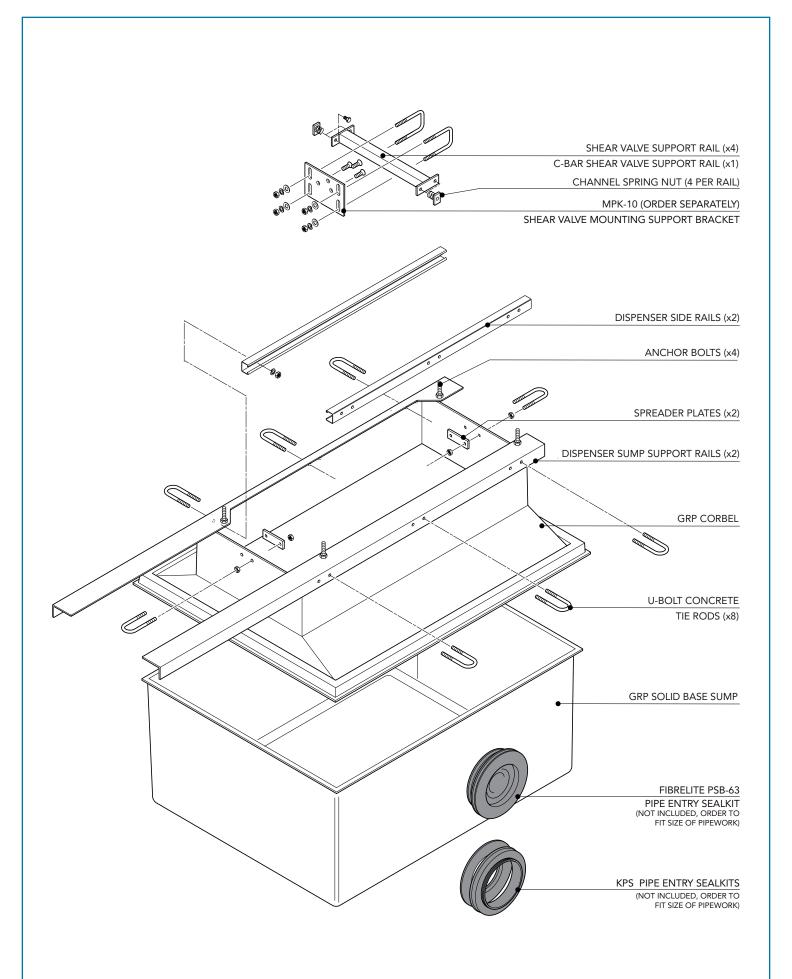

EL-T-Q510-4-8 Issue: 31/08/2016 Page: 2 of 3

© Copyright

1210 x 704mm GRP solid base sump and corbel to fit Tokheim Quantium Q510 , 4-4, 4-8. Includes metal work.

For reference purposes only. This drawing is not a specification. Order against product code only. To enable continuous improvement of our products, the designs and specifications are subject to change without notice.