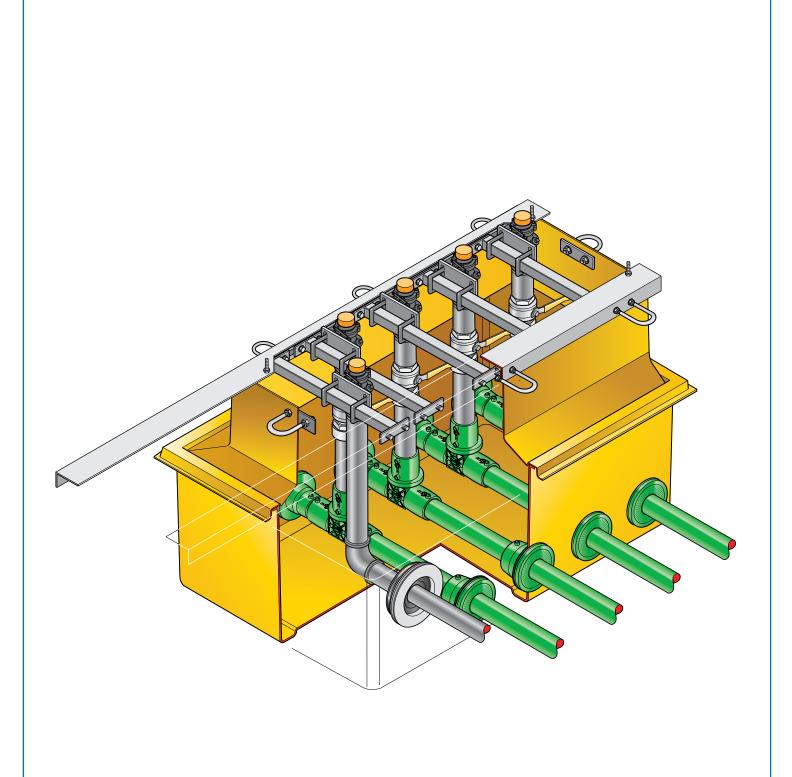

1210 x 704mm GRP solid base sump and corbel to fit Tokheim Quantium Q510 , 4-4, 4-8. Includes metal work.

EL-T-Q510-4-8

For reference purposes only. This drawing is not a specification. Order against product code only. To enable continuous improvement of our products, the designs and specifications are subject to change without notice.

© Copyright

Page: 1 of 3

Issue: 31/08/2016

 $\frac{1210\times704\text{mm}}{1200\times704\text{mm}}$  GRP solid base sump and corbel to fit Tokheim Quantium Q510 , 4-4, 4-8. Includes metal work.

For reference purposes only. This drawing is not a specification. Order against product code only. To enable continuous improvement of our products, the designs and specifications are subject to change without notice.