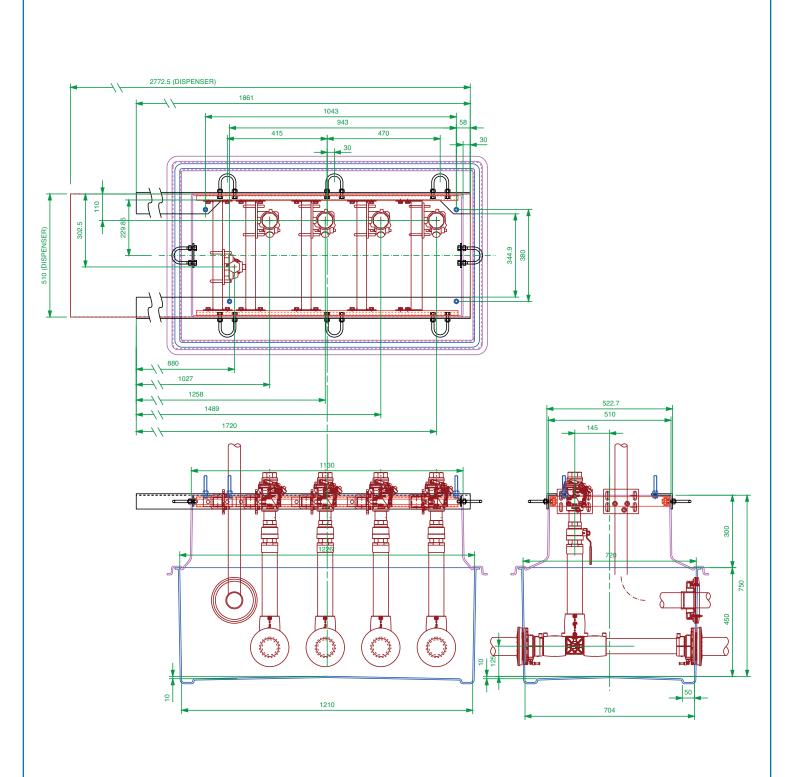

base sump and corbel to fit Tokheim Quantium Q510 , 4-4, 4-8. Includes metal work.

EL-T-Q510-4-8

For reference purposes only. This drawing is not a specification. Order against product code only. To enable continuous improvement of our products, the designs and specifications are subject to change without notice.

© Copyright

Page: 1 of 3

Issue: 31/08/2016





 $\frac{1210\times704\text{mm}}{1200\times704\text{mm}}$  GRP solid base sump and corbel to fit Tokheim Quantium Q510 , 4-4, 4-8. Includes metal work.

For reference purposes only. This drawing is not a specification. Order against product code only. To enable continuous improvement of our products, the designs and specifications are subject to change without notice.



EL-T-Q510-4-8 Issue: 31/08/2016 Page: 2 of 3

© Copyright



1210 x 704mm GRP solid base sump and corbel to fit Tokheim Quantium Q510 , 4-4, 4-8. Includes metal work.

For reference purposes only. This drawing is not a specification. Order against product code only. To enable continuous improvement of our products, the designs and specifications are subject to change without notice.

© Copyright



**EL-T-Q510-4-8** Issue: 31/08/2016 Page: 3 of 3