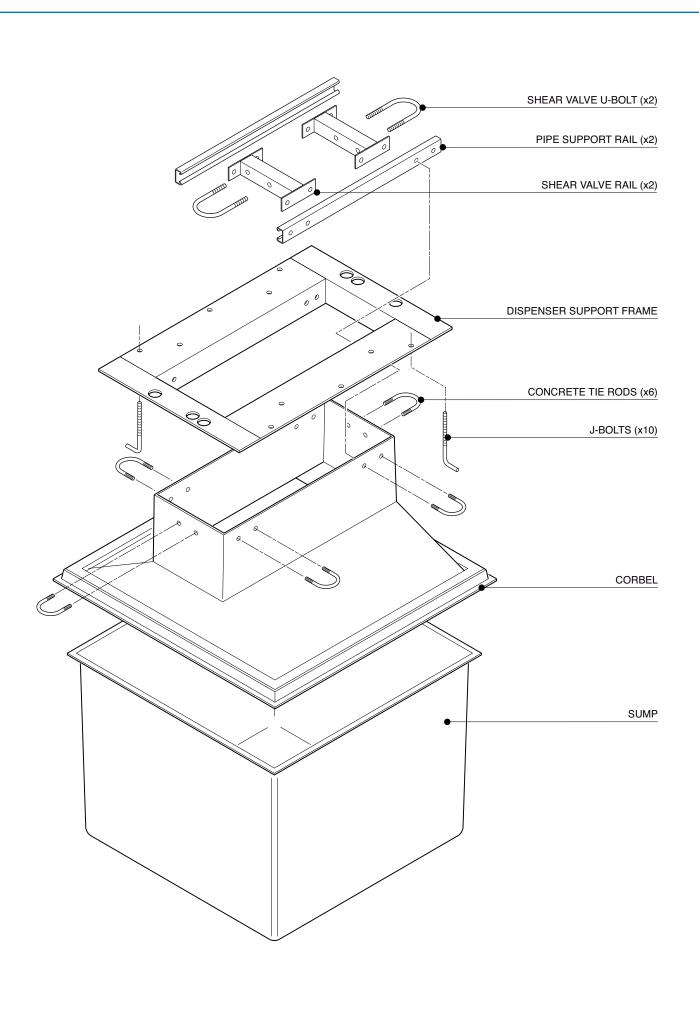

 $682 mm \ x \ 682 mm \ GRP$  solid base sump and corbel to fit Tatsuno CR Sunny model 222/LPO (2 product). Includes dispenser support framework, 10 'J' bolts, 6 concrete tie rods and 2 shear valve rail.