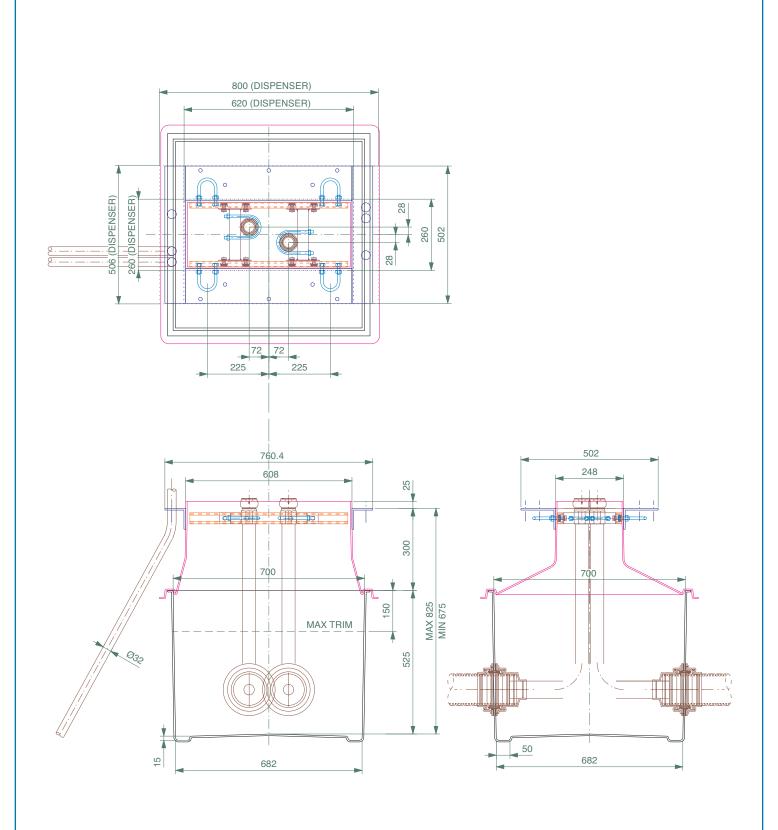

 $682 mm \ x \ 682 mm \ GRP$  solid base sump and corbel to fit Tatsuno CR Sunny model 222/LPO (2 product). Includes dispenser support framework, 10 'J' bolts, 6 concrete tie rods and 2 shear valve rail.

For reference purposes only. This drawing is not a specification. Order against product code only. To enable continuous improvement of our products, the designs and specifications are subject to change without notice.