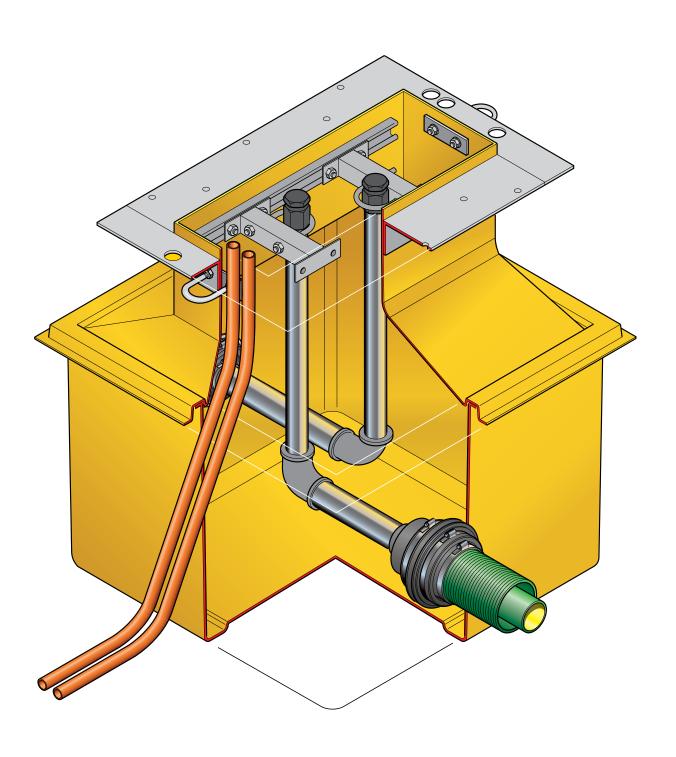

 $682 mm \ x \ 682 mm \ GRP$  solid base sump and corbel to fit Tatsuno CR Sunny model 222/LPO (2 product). Includes dispenser support framework, 10 'J' bolts, 6 concrete tie rods and 2 shear valve rail.