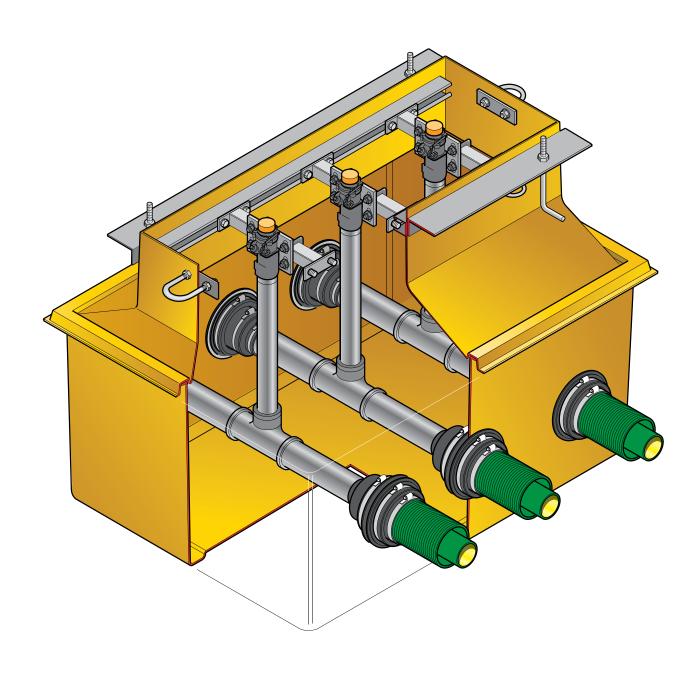

1100mm  $\mathbf x$  800mm GRP solid base sump and corbel to fit NEOSUNNY models. Includes metal work.

For reference purposes only. This drawing is not a specification. Order against product code only. To enable continuous improvement of our products, the designs and specifications are subject to change without notice.