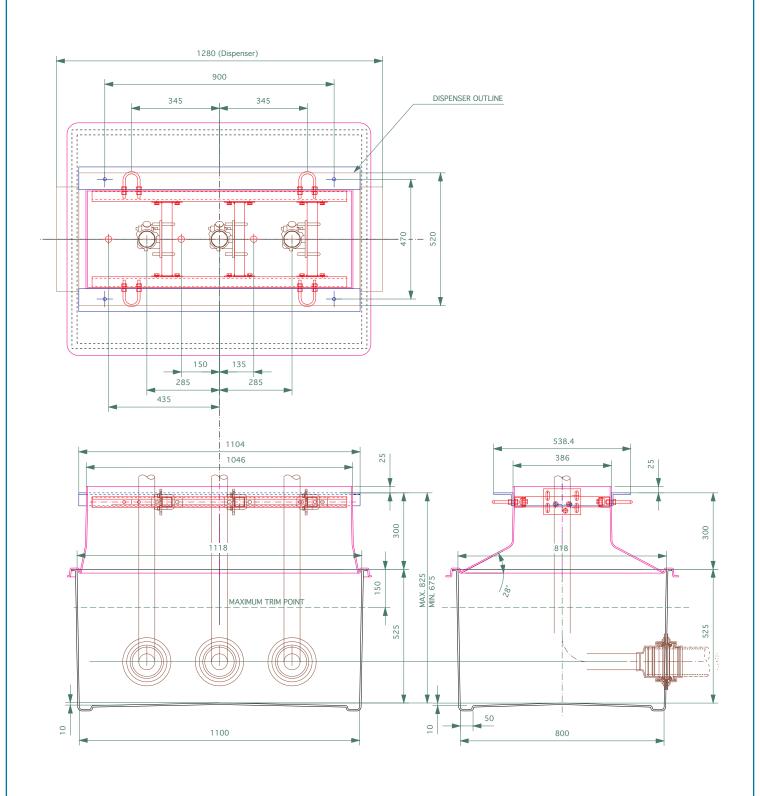

1100mm  $\mathbf x$  800mm GRP solid base sump and corbel to fit NEOSUNNY models. Includes metal work.

For reference purposes only. This drawing is not a specification. Order against product code only. To enable continuous improvement of our products, the designs and specifications are subject to change without notice.