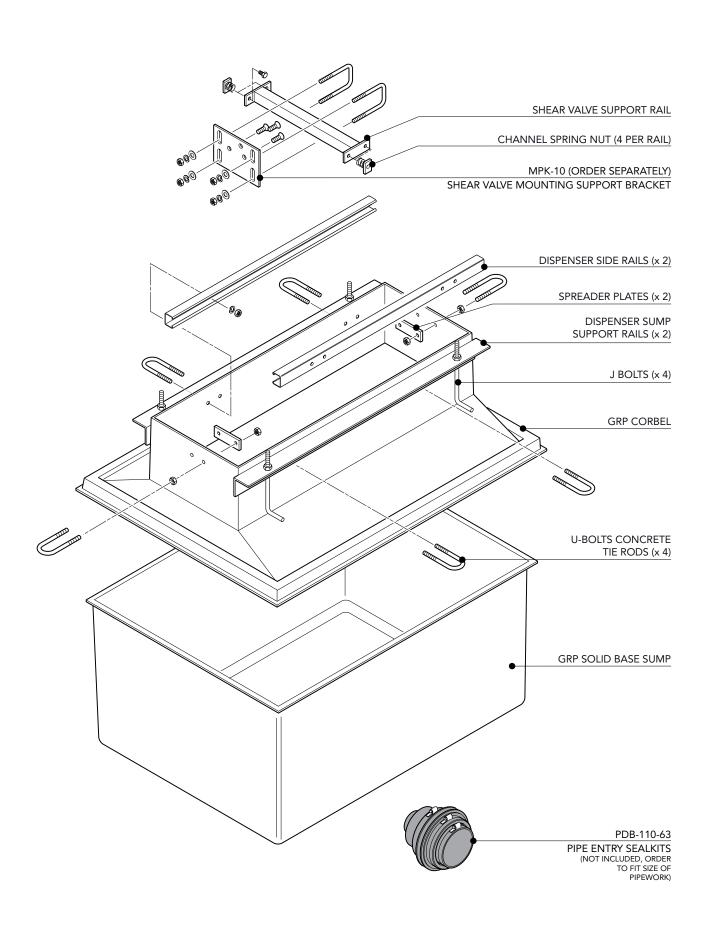

EL-TAT-NEOSUNNY Issue: 11/06/2016

**e:** 11/06/2016 **Page:** 1 of 3

© Copyright

1100mm  ${\rm x}$  800mm GRP solid base sump and corbel to fit NEOSUNNY models. Includes metal work.

For reference purposes only. This drawing is not a specification. Order against product code only. To enable continuous improvement of our products, the designs and specifications are subject to change without notice.