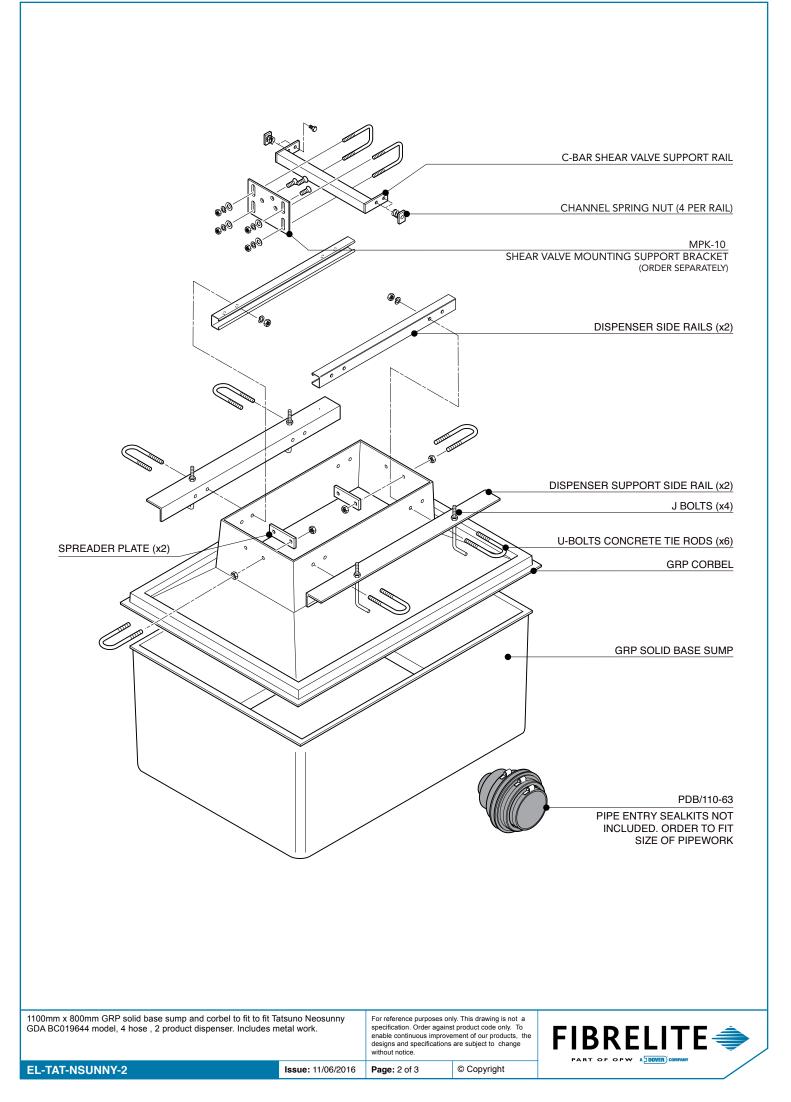

| 1100mm x 800mm GRP solid base sump and corbel to fit to fit Tatsuno Neosunny<br>GDA BC019644 model, 4 hose , 2 product dispenser. Includes metal work. For reference purposes only. This drawing is not a<br>specification. Order against product code only. To<br>enable continuous improvement of our products, the<br>designs and specifications are subject to change<br>without notice. For reference purposes only. This drawing is not a<br>specification. Order against product code only. To<br>enable continuous improvement of our products, the<br>designs and specifications are subject to change<br>without notice. For Reference purposes only. This drawing is not a<br>specifications are subject to change For Reference purposes only. This drawing is not a<br>specifications are subject to construct to our products, the<br>designs and specifications are subject to change<br>without notice. For Reference purposes only. This drawing is not a<br>specifications are subject to change<br>without notice. For Reference purposes only. This drawing is not a<br>specifications are subject to change<br>without notice. For Reference purposes only. This drawing is not a<br>specifications are subject to change<br>without notice.   EL-TAT-NSUNNY-2 Issue: 11/06/2016 Page: 1 of 3 © Copyright |
|--------------------------------------------------------------------------------------------------------------------------------------------------------------------------------------------------------------------------------------------------------------------------------------------------------------------------------------------------------------------------------------------------------------------------------------------------------------------------------------------------------------------------------------------------------------------------------------------------------------------------------------------------------------------------------------------------------------------------------------------------------------------------------------------------------------------------------------------------------------------------------------------------------------------------------------------------------------------------------------------------------------------------------------------------------------------------------------------------------------------------------------------------------------------------------------------------------------------------------------------------------------------------------------------------------------------------------|

| 1100mm x 800mm GRP solid base sump and corbel to fit to fit latsuno Neosunny |
|------------------------------------------------------------------------------|
| GDA BC019644 model, 4 hose, 2 product dispenser. Includes metal work.        |
|                                                                              |
|                                                                              |
|                                                                              |

For reference purposes only. This drawing is not a specification. Order against product code only. To enable continuous improvement of our products, the designs and specifications are subject to change without notice.