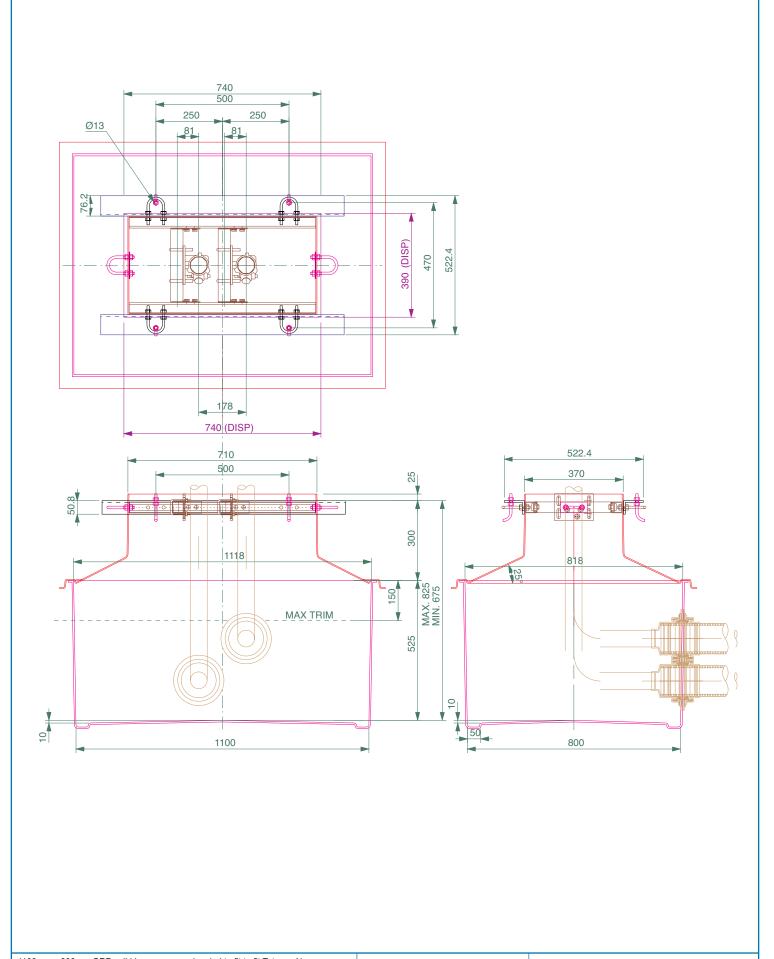

| 1100mm x 800mm GRP solid base sump and corbel to fit to fit Tatsuno Neosunny<br>GDA BC019644 model, 4 hose , 2 product dispenser. Includes metal work. For reference purposes only. This drawing is not a<br>specification. Order against product code only. To<br>enable continuous improvement of our products, the<br>designs and specifications are subject to change<br>without notice. For reference purposes only. This drawing is not a<br>specification. Order against product code only. To<br>enable continuous improvement of our products, the<br>designs and specifications are subject to change<br>without notice. For Reference purposes only. This drawing is not a<br>specifications are subject to change For Reference purposes only. This drawing is not a<br>specifications are subject to construct to our products, the<br>designs and specifications are subject to change<br>without notice. For Reference purposes only. This drawing is not a<br>specifications are subject to change<br>without notice. For Reference purposes only. This drawing is not a<br>specifications are subject to change<br>without notice. For Reference purposes only. This drawing is not a<br>specifications are subject to change<br>without notice.   EL-TAT-NSUNNY-2 Issue: 11/06/2016 Page: 1 of 3 © Copyright |
|--------------------------------------------------------------------------------------------------------------------------------------------------------------------------------------------------------------------------------------------------------------------------------------------------------------------------------------------------------------------------------------------------------------------------------------------------------------------------------------------------------------------------------------------------------------------------------------------------------------------------------------------------------------------------------------------------------------------------------------------------------------------------------------------------------------------------------------------------------------------------------------------------------------------------------------------------------------------------------------------------------------------------------------------------------------------------------------------------------------------------------------------------------------------------------------------------------------------------------------------------------------------------------------------------------------------------------|

| 1100mm x 800mm GRP solid base sump and corbel to fit to fit latsuno Neosunny |
|------------------------------------------------------------------------------|
| GDA BC019644 model, 4 hose, 2 product dispenser. Includes metal work.        |
|                                                                              |
|                                                                              |
|                                                                              |

For reference purposes only. This drawing is not a specification. Order against product code only. To enable continuous improvement of our products, the designs and specifications are subject to change without notice.