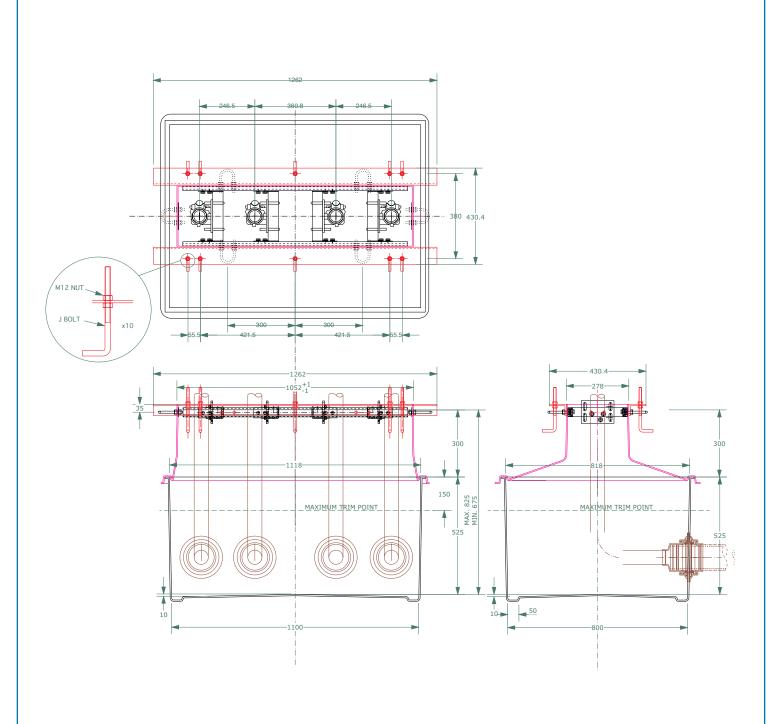

1100mm x 800mm GRP solid base sump and corbel for Salesmaker 8H - SM1080 dispenser. Includes Metal work.

For reference purposes only. This drawing is not a specification. Order against product code only. To enable continuous improvement of our products, the designs and specifications are subject to change without notice.



EL-TAT-SM1080 Issue: 11/06/2016 Page: 1 of 3

© Copyright



1100mm x 800mm GRP solid base sump and corbel for Salesmaker 8H - SM1080 dispenser. Includes Metal work.

For reference purposes only. This drawing is not a specification. Order against product code only. To enable continuous improvement of our products, the designs and specifications are subject to change without notice.

© Copyright



**EL-TAT-SM1080** Issue: 11/06/2016 Page: 2 of 3



1100mm x 800mm GRP solid base sump and corbel for Salesmaker 8H - SM1080 dispenser. Includes Metal work.

For reference purposes only. This drawing is not a specification. Order against product code only. To enable continuous improvement of our products, the designs and specifications are subject to change without notice.



EL-TAT-SM1080 Issue: 11/06/2016

Page: 3 of 3

© Copyright