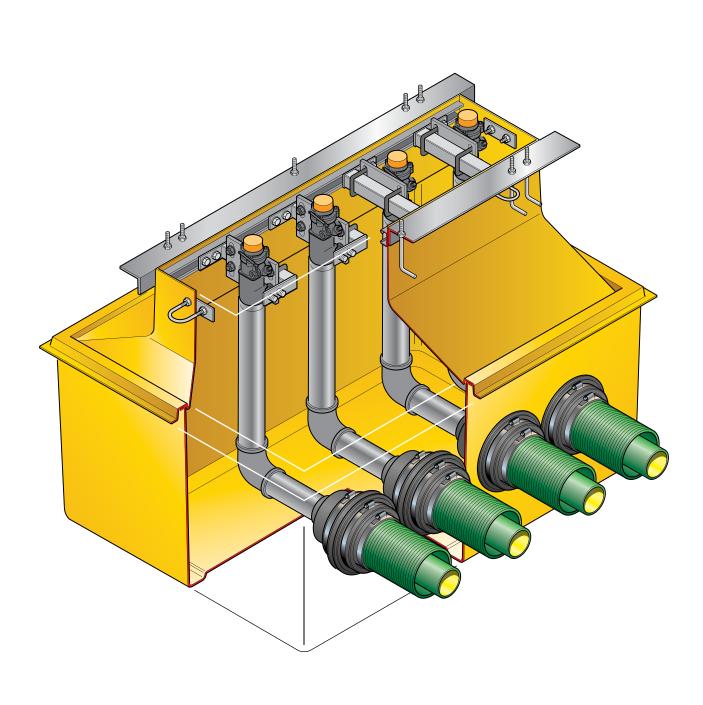

1100mm x 800mm GRP solid base sump and corbel for Salesmaker 8H - SM1080 dispenser. Includes Metal work.

For reference purposes only. This drawing is not a specification. Order against product code only. To enable continuous improvement of our products, the designs and specifications are subject to change without notice.

EL-TAT-SM1080 Issue: 11/06/2016 Page: 1 of 3

© Copyright

1100mm x 800mm GRP solid base sump and corbel for Salesmaker 8H - SM1080 dispenser. Includes Metal work.

For reference purposes only. This drawing is not a specification. Order against product code only. To enable continuous improvement of our products, the designs and specifications are subject to change without notice.