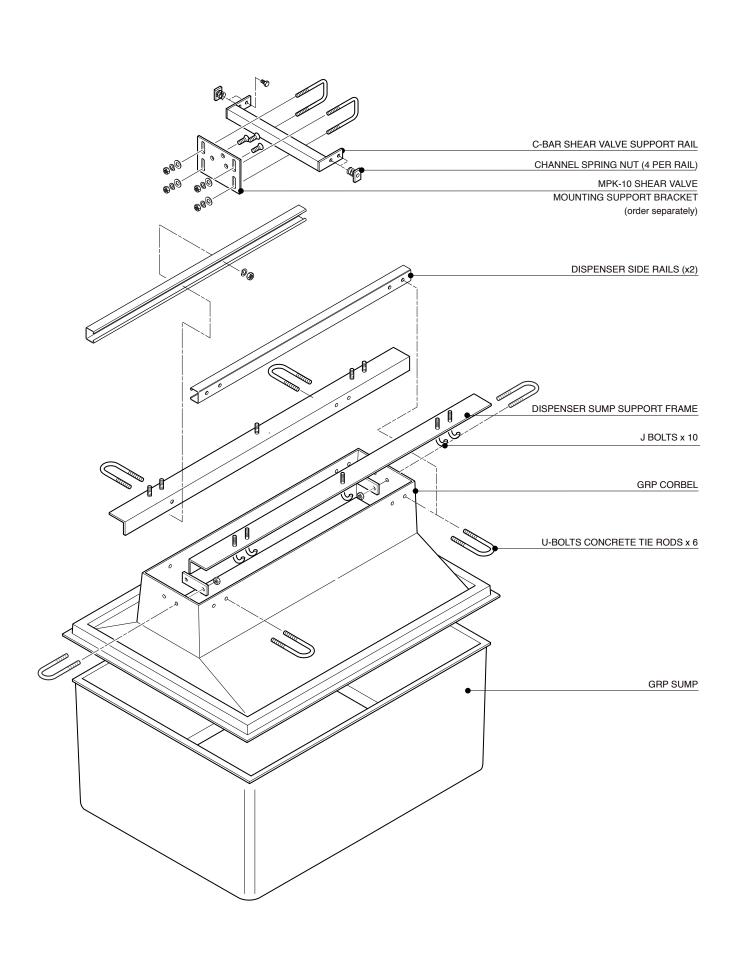

© Copyright

**EL-TAT-SM1080** Issue: 11/06/2016 Page: 2 of 3

1100mm x 800mm GRP solid base sump and corbel for Salesmaker 8H - SM1080 dispenser. Includes Metal work.

For reference purposes only. This drawing is not a specification. Order against product code only. To enable continuous improvement of our products, the designs and specifications are subject to change without notice.