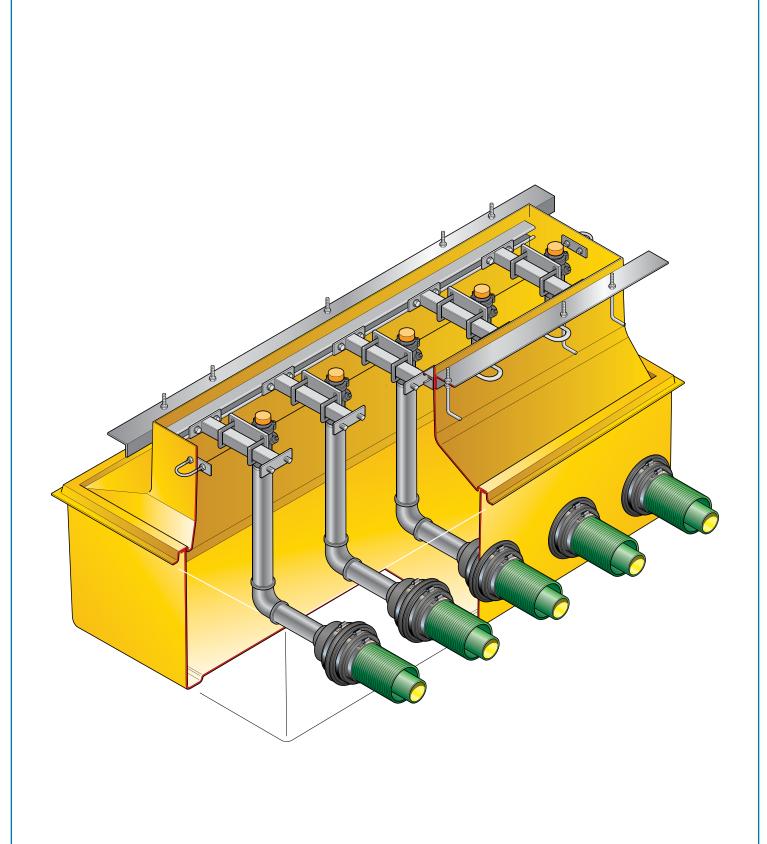

1556mm x 720mm FRP solid base sump and corbel with dispenser framework and 5 shear valve rails to fit Tatsuno Sunny XE model. Fits 5 product lines. Order MPK-10 shear valve rail mounting bracket separately.

For reference purposes only. This drawing is not a specification. Order against product code only. To enable continuous improvement of our products, the designs and specifications are subject to change without notice.