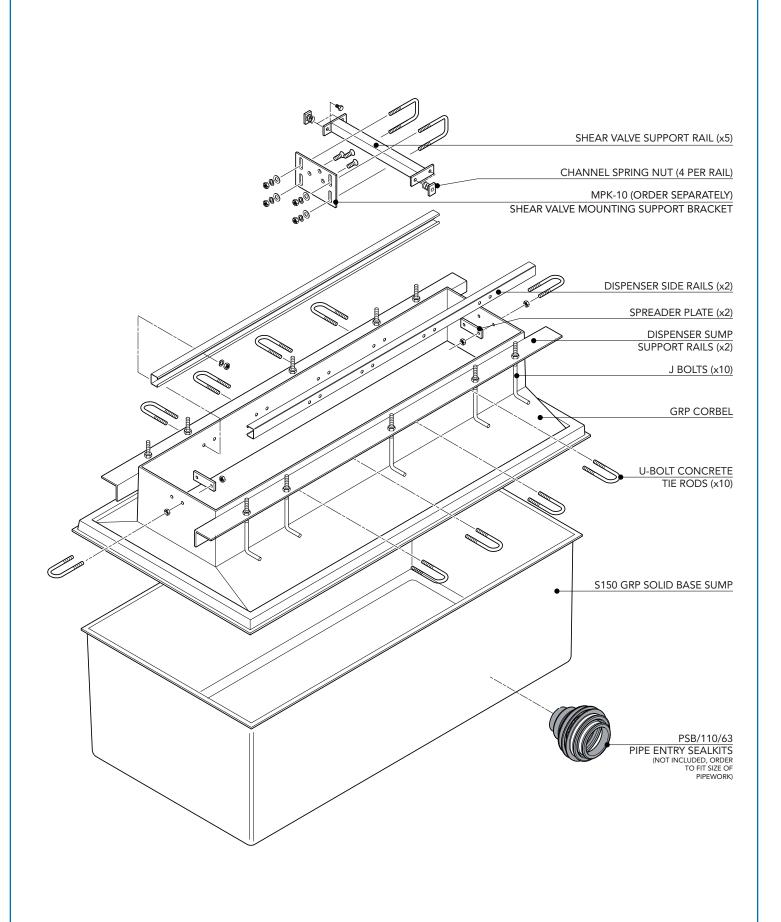

1556mm x 720mm FRP solid base sump and corbel with dispenser framework and 5 shear valve rails to fit Tatsuno Sunny XE model. Fits 5 product lines. Order MPK-10 shear valve rail mounting bracket separately.

For reference purposes only. This drawing is not a specification. Order against product code only. To enable continuous improvement of our products, the designs and specifications are subject to change without notice.