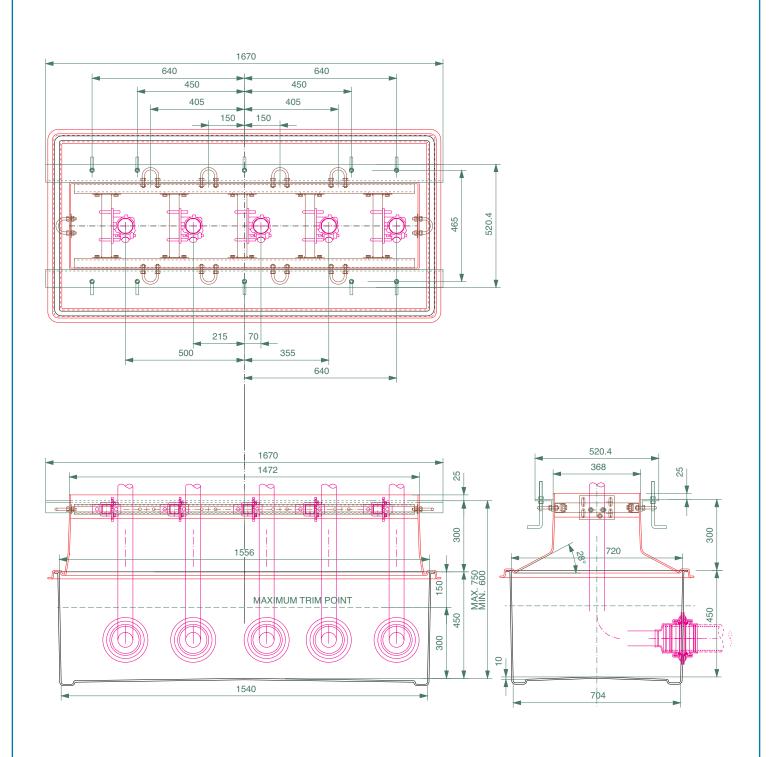

1556mm x 720mm FRP solid base sump and corbel with dispenser framework and 5 shear valve rails to fit Tatsuno Sunny XE model. Fits 5 product lines. Order MPK-10 shear valve rail mounting bracket separately.

For reference purposes only. This drawing is not a specification. Order against product code only. To enable continuous improvement of our products, the designs and specifications are subject to change without notice.