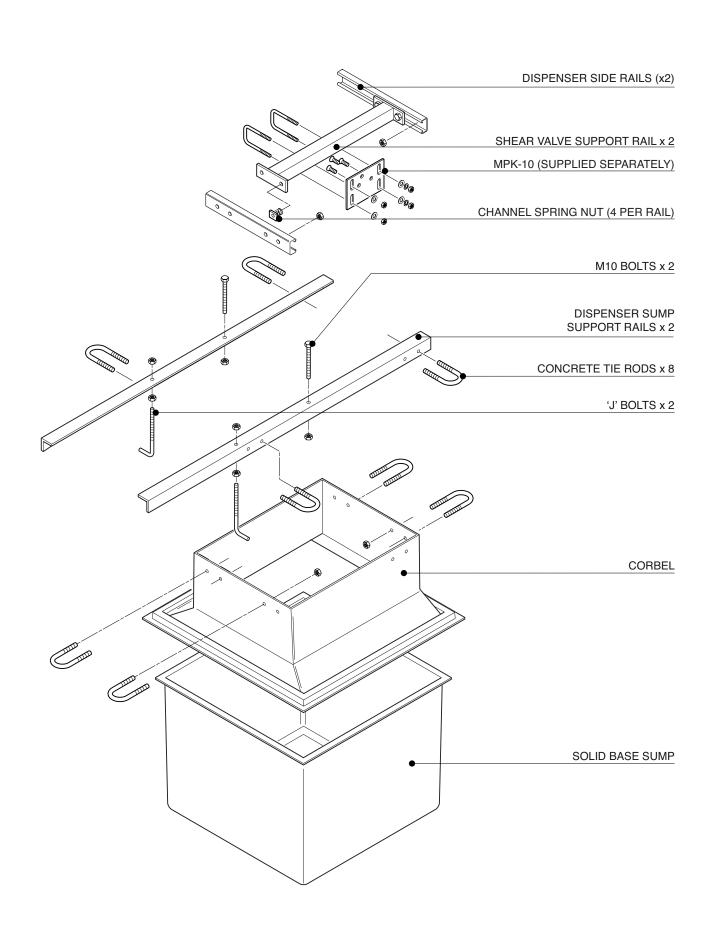

FIBRELITE 

EL-W-2-AB-SR Issue: 11/06/2016

Page: 2 of 3

© Copyright

 $682\text{mm}\ x\ 682\text{mm}\ \text{GRP}$  solid base sump and corbel to fit GobalStar 4 Hose dispenser.

For reference purposes only. This drawing is not a specification. Order against product code only. To enable continuous improvement of our products, the designs and specifications are subject to change without notice.