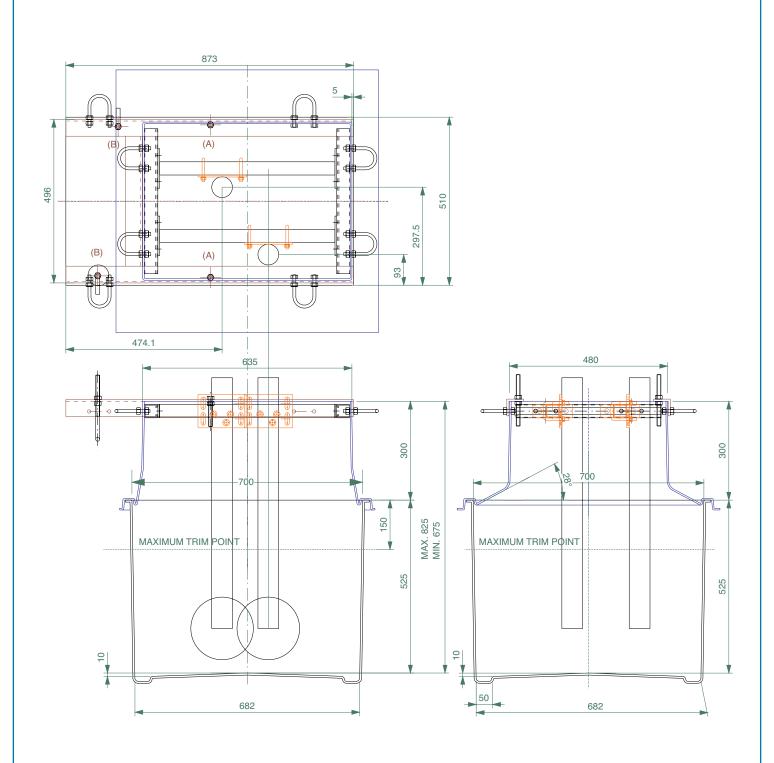

$682\text{mm}\ x\ 682\text{mm}\ \text{GRP}$  solid base sump and corbel to fit GobalStar 4 Hose dispenser.

For reference purposes only. This drawing is not a specification. Order against product code only. To enable continuous improvement of our products, the designs and specifications are subject to change without notice.

© Copyright



**EL-W-2-AB-SR** Issue: 11/06/2016 Page: 1 of 3



 $682\text{mm}\ x\ 682\text{mm}\ GRP$  solid base sump and corbel to fit GobalStar 4 Hose dispenser.

For reference purposes only. This drawing is not a specification. Order against product code only. To enable continuous improvement of our products, the designs and specifications are subject to change without notice.

FIBRELITE 

EL-W-2-AB-SR Issue: 11/06/2016

Page: 2 of 3

© Copyright



 $682\text{mm}\ x\ 682\text{mm}\ \text{GRP}$  solid base sump and corbel to fit GobalStar 4 Hose dispenser.

For reference purposes only. This drawing is not a specification. Order against product code only. To enable continuous improvement of our products, the designs and specifications are subject to change without notice.



**EL-W-2-AB-SR** Issue: 11/06/2016

Page: 3 of 3

© Copyright