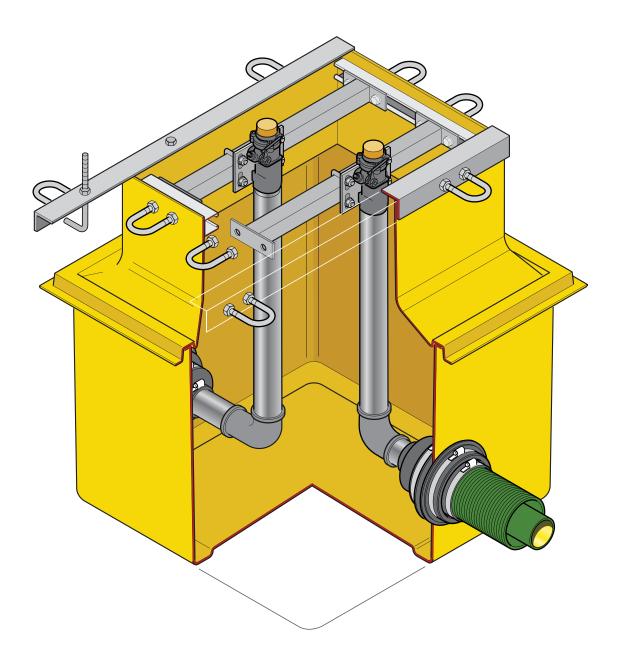

 $682\text{mm}\ x\ 682\text{mm}\ \text{GRP}$  solid base sump and corbel to fit GobalStar 4 Hose dispenser.

For reference purposes only. This drawing is not a specification. Order against product code only. To enable continuous improvement of our products, the designs and specifications are subject to change without notice.

© Copyright

**EL-W-2-AB-SR** Issue: 11/06/2016 Page: 1 of 3

 $682\text{mm}\ x\ 682\text{mm}\ GRP$  solid base sump and corbel to fit GobalStar 4 Hose dispenser.

For reference purposes only. This drawing is not a specification. Order against product code only. To enable continuous improvement of our products, the designs and specifications are subject to change without notice.