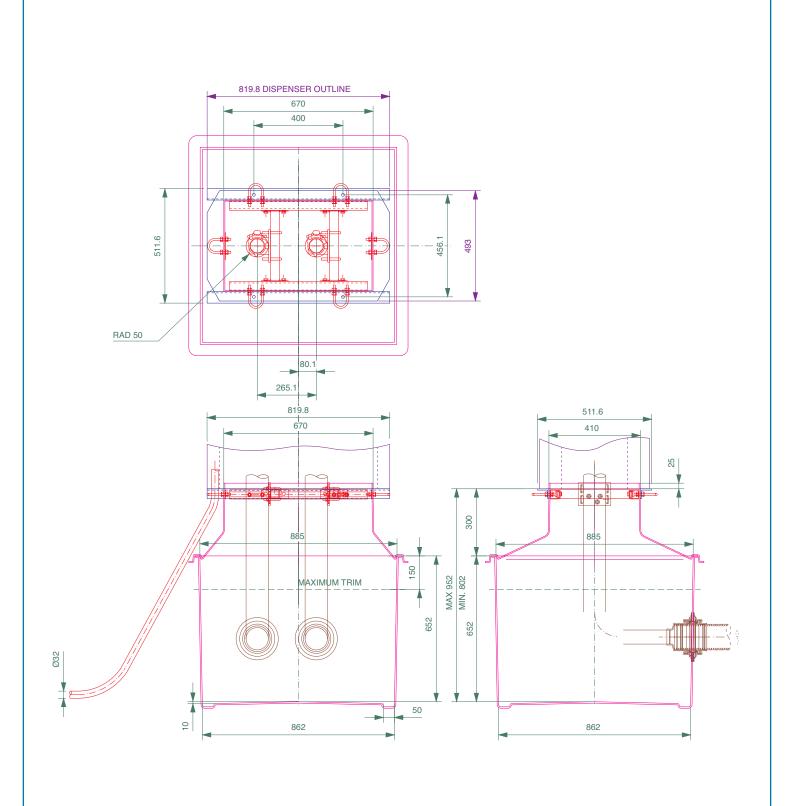

s dispenser support rails, 2 shear valve rails and all fixings.

For reference purposes only. This drawing is not a specification. Order against product code only. To enable continuous improvement of our products, the designs and specifications are subject to change without notice.



EL-W-GC-G2200 Issue: 11/06/2016 Page: 1 of 3

© Copyright



 $862 mm \times 862 mm$  GRP solid base sump and corbel to fit Wayne Global Century 62200 model. Includes dispenser support rails, 2 shear valve rails and all fixings.

For reference purposes only. This drawing is not a specification. Order against product code only. To enable continuous improvement of our products, the designs and specifications are subject to change without notice.

© Copyright



**EL-W-GC-G2200** Issue: 11/06/2016 Page: 2 of 3



 $862 mm \times 862 mm$  GRP solid base sump and corbel to fit Wayne Global Century 62200 model. Includes dispenser support rails, 2 shear valve rails and all fixings.

EL-W-GC-G2200

For reference purposes only. This drawing is not a specification. Order against product code only. To enable continuous improvement of our products, the designs and specifications are subject to change without notice.

Page: 3 of 3

Issue: 11/06/2016

© Copyright