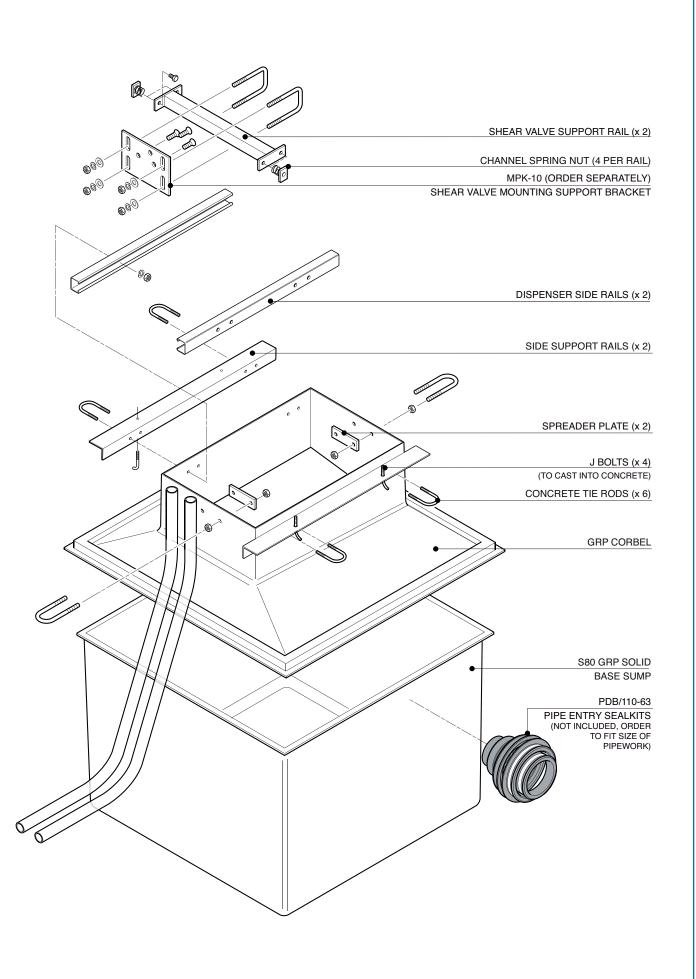

© Copyright

**EL-W-GC-G2200** Issue: 11/06/2016 Page: 2 of 3

 $862 mm \times 862 mm$  GRP solid base sump and corbel to fit Wayne Global Century 62200 model. Includes dispenser support rails, 2 shear valve rails and all fixings.

EL-W-GC-G2200

For reference purposes only. This drawing is not a specification. Order against product code only. To enable continuous improvement of our products, the designs and specifications are subject to change without notice.