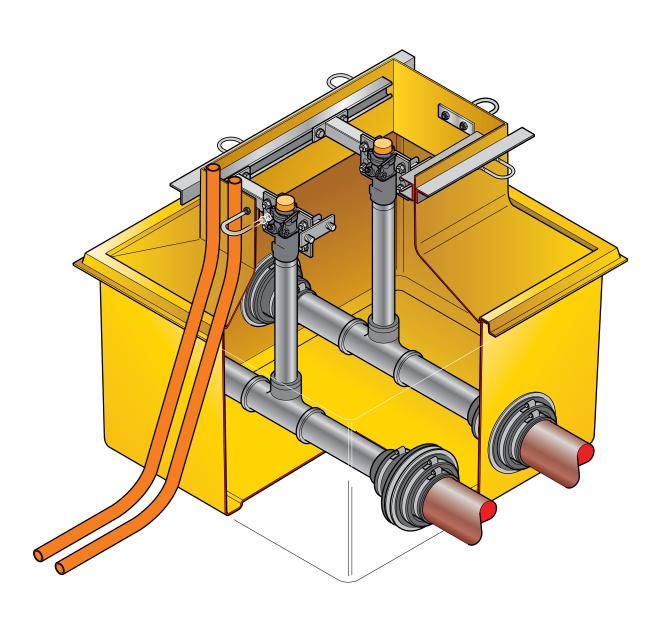

## Two Grade Illustration

862mm x 862mm GRP solid base sump and corbel to fit Wayne Global Century 62200 model. Includes dispenser support rails, 2 shear valve rails and all fixings.

For reference purposes only. This drawing is not a specification. Order against product code only. To enable continuous improvement of our products, the designs and specifications are subject to change without notice.

EL-W-GC-G2200 Issue: 11/06/2016 Page: 1 of 3

© Copyright

 $862 mm \times 862 mm$  GRP solid base sump and corbel to fit Wayne Global Century 62200 model. Includes dispenser support rails, 2 shear valve rails and all fixings.

For reference purposes only. This drawing is not a specification. Order against product code only. To enable continuous improvement of our products, the designs and specifications are subject to change without notice.