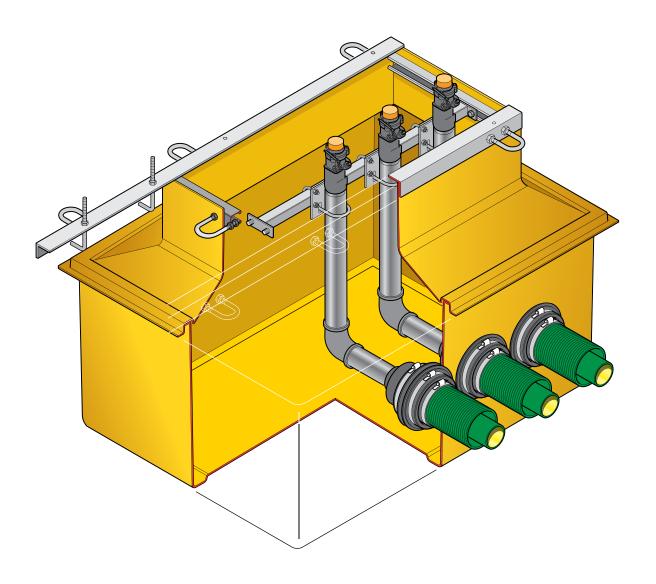

1100mm x 800mm GRP solid base sump and corbel to fit GobalStar 6 Hose dispenser. Side rail version.

EL-W-GS-6-SR

For reference purposes only. This drawing is not a specification. Order against product code only. To enable continuous improvement of our products, the designs and specifications are subject to change without notice.

© Copyright

Page: 1 of 3

Issue: 11/06/2016

1100mm  $\times$  800mm GRP solid base sump and corbel to fit GobalStar 6 Hose dispenser. Side rail version.

For reference purposes only. This drawing is not a specification. Order against product code only. To enable continuous improvement of our products, the designs and specifications are subject to change without notice.

© Copyright

1100mm x 800mm GRP solid base sump and corbel to fit GobalStar 6 Hose dispenser. Side rail version.

For reference purposes only. This drawing is not a specification. Order against product code only. To enable continuous improvement of our products, the designs and specifications are subject to change without notice.