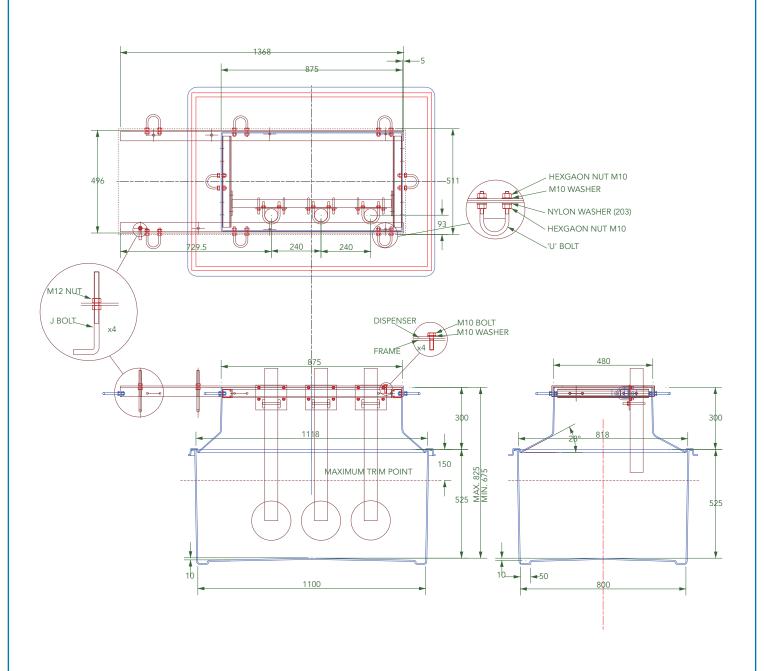

1100mm x 800mm GRP solid base sump and corbel to fit GobalStar 6 Hose dispenser. Side rail version.

EL-W-GS-6-SR

For reference purposes only. This drawing is not a specification. Order against product code only. To enable continuous improvement of our products, the designs and specifications are subject to change without notice.

© Copyright

Page: 1 of 3

Issue: 11/06/2016





1100mm  $\times$  800mm GRP solid base sump and corbel to fit GobalStar 6 Hose dispenser. Side rail version.

For reference purposes only. This drawing is not a specification. Order against product code only. To enable continuous improvement of our products, the designs and specifications are subject to change without notice.

© Copyright





1100mm x 800mm GRP solid base sump and corbel to fit GobalStar 6 Hose dispenser. Side rail version.

For reference purposes only. This drawing is not a specification. Order against product code only. To enable continuous improvement of our products, the designs and specifications are subject to change without notice.



Issue: 11/06/2016 EL-W-GS-6-SR

Page: 3 of 3

© Copyright