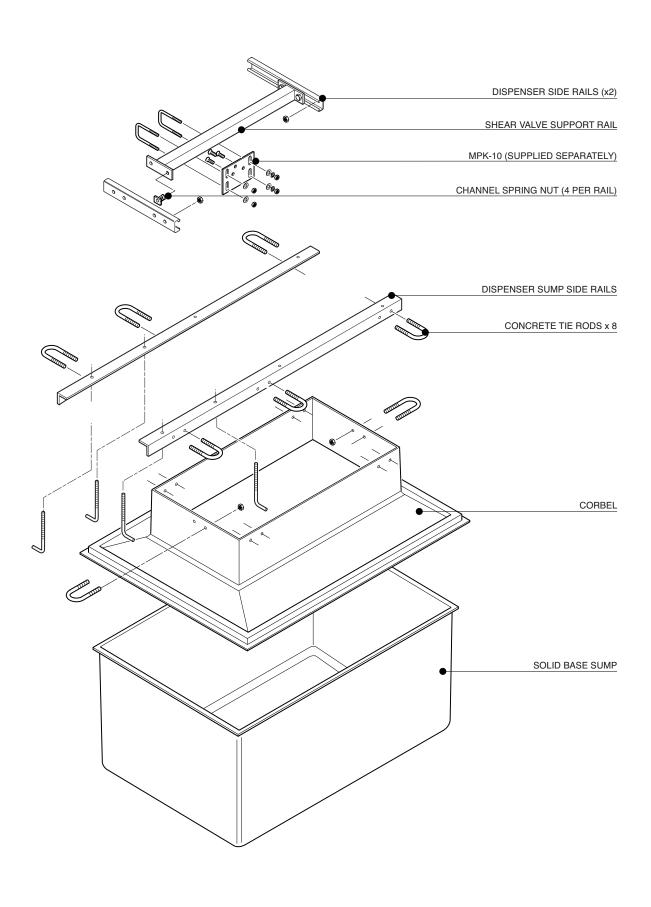

1100mm x 800mm GRP solid base sump and corbel to fit GobalStar 6 Hose dispenser. Side rail version.

EL-W-GS-6-SR

For reference purposes only. This drawing is not a specification. Order against product code only. To enable continuous improvement of our products, the designs and specifications are subject to change without notice.

© Copyright

Page: 1 of 3

Issue: 11/06/2016

1100mm  $\times$  800mm GRP solid base sump and corbel to fit GobalStar 6 Hose dispenser. Side rail version.

For reference purposes only. This drawing is not a specification. Order against product code only. To enable continuous improvement of our products, the designs and specifications are subject to change without notice.

© Copyright

1100mm x 800mm GRP solid base sump and corbel to fit GobalStar 6 Hose dispenser. Side rail version.

For reference purposes only. This drawing is not a specification. Order against product code only. To enable continuous improvement of our products, the designs and specifications are subject to change without notice.