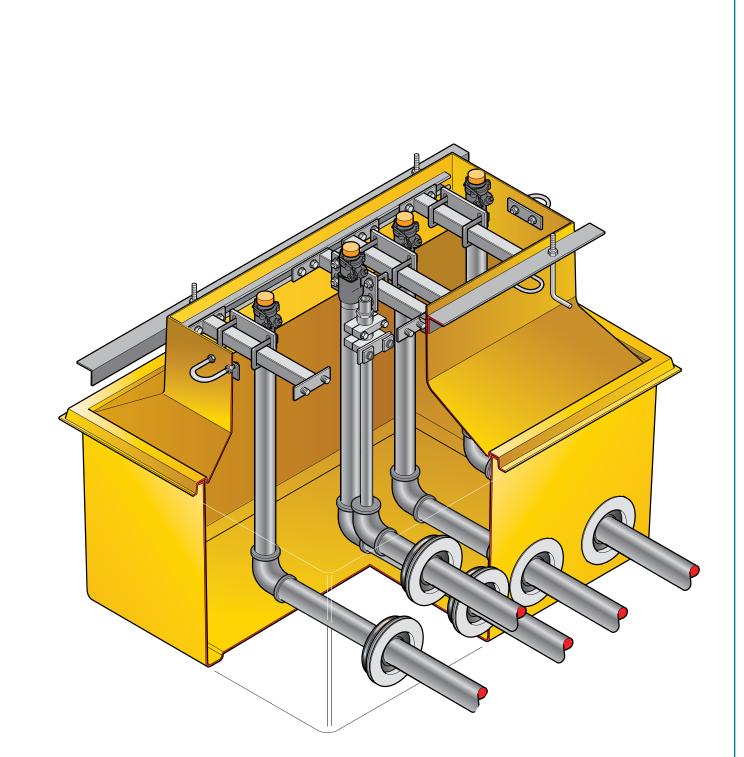

## Four Grade Illustration

| 862mm x 862mm GRP solid base sump and corbel. Includes metal work. |                   | For reference purposes only. This drawing is not a<br>specification. Order against product code only. To<br>enable continuous improvement of our products, the<br>designs and specifications are subject to change<br>without notice. |             | ► |
|--------------------------------------------------------------------|-------------------|---------------------------------------------------------------------------------------------------------------------------------------------------------------------------------------------------------------------------------------|-------------|---|
| EL-W-GSH                                                           | Issue: 11/06/2016 | Page: 1 of 3                                                                                                                                                                                                                          | © Copyright |   |