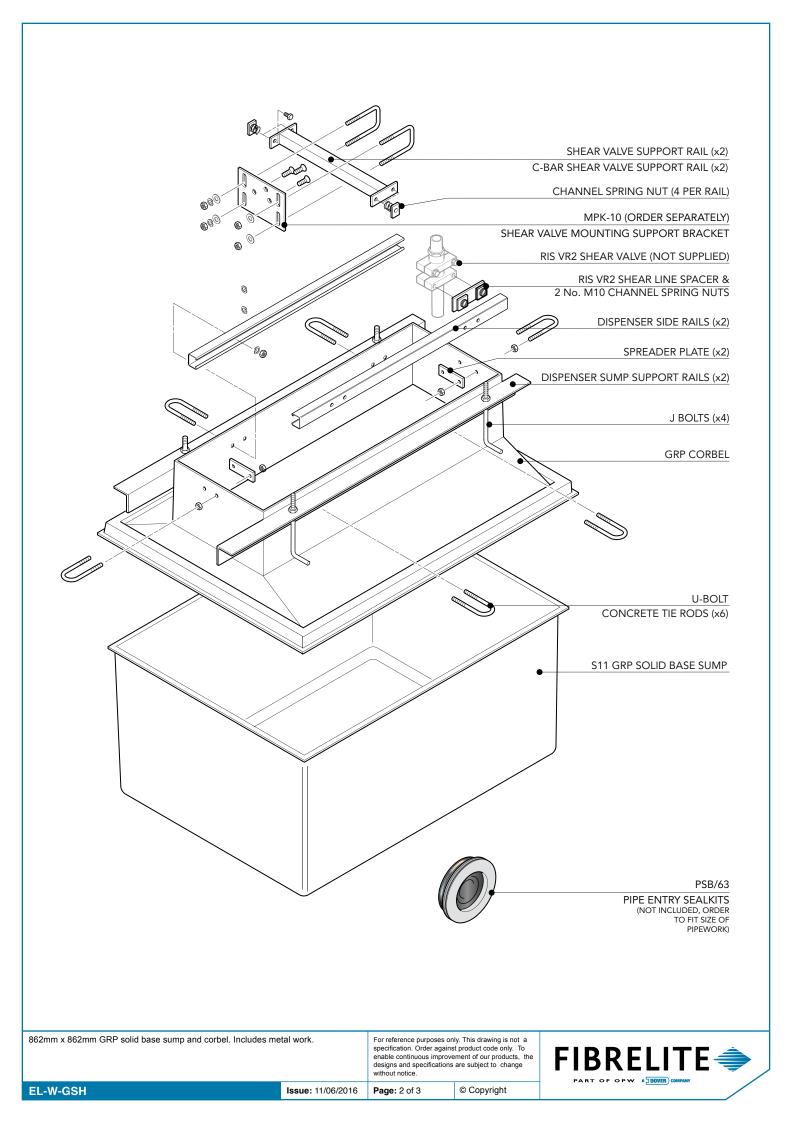

862mm x 862mm GRP solid base sump and corbel. Includes metal work.

For reference purposes only. This drawing is not a specification. Order against product code only. To enable continuous improvement of our products, the designs and specifications are subject to change without notice.