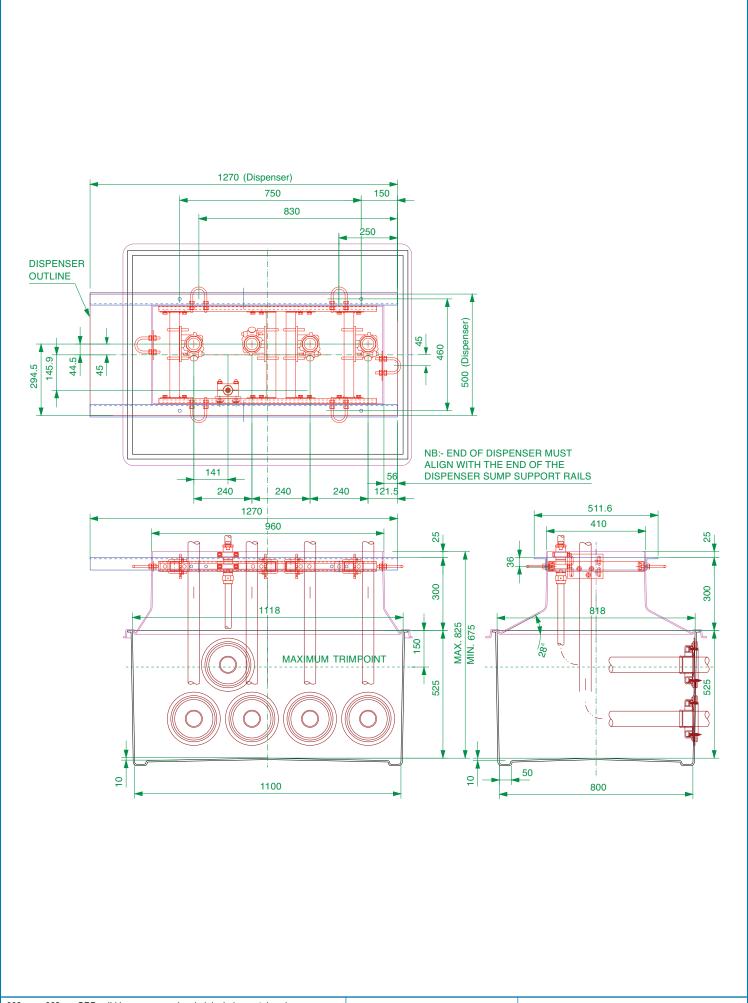

nt of our products, the<br>designs and specifications are subject to change<br>without notice. |             | ► |
|--------------------------------------------------------------------|-------------------|---------------------------------------------------------------------------------------------------------------------------------------------------------------------------------------------------------------------------------------|-------------|---|
| EL-W-GSH                                                           | Issue: 11/06/2016 | Page: 1 of 3                                                                                                                                                                                                                          | © Copyright |   |





862mm x 862mm GRP solid base sump and corbel. Includes metal work.

For reference purposes only. This drawing is not a specification. Order against product code only. To enable continuous improvement of our products, the designs and specifications are subject to change without notice.

© Copyright

Page: 3 of 3

Issue: 11/06/2016