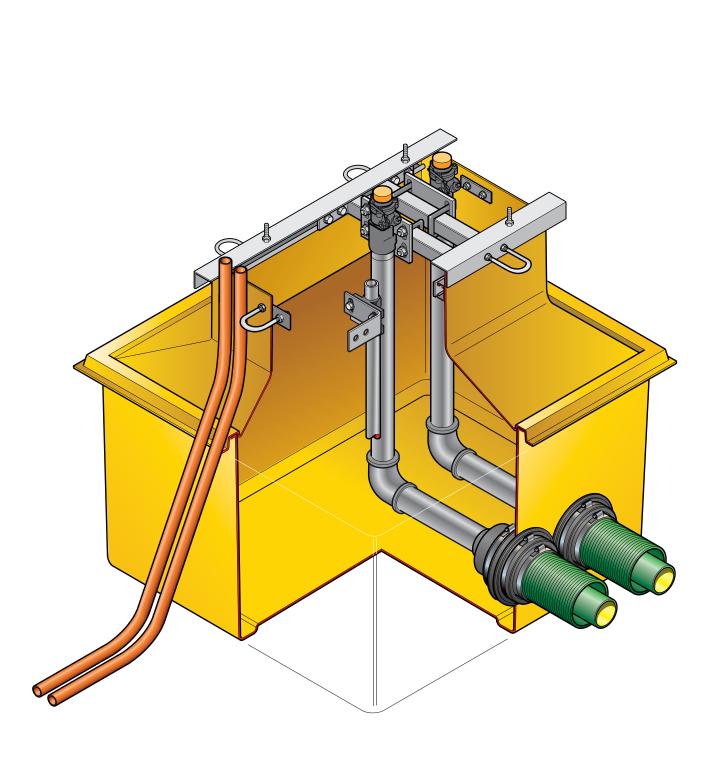

 $862 mm \times 862 mm$  GRP solid base sump and corbel to fit Wayne HELIX dispenser model. Includes dispenser support rails, 2 shear valve rails and all fixings.

For reference purposes only. This drawing is not a specification. Order against product code only. To enable continuous improvement of our products, the designs and specifications are subject to change without notice.

© Copyright

EL-W-H4000-2-4 Issue: 11/06/2016 Page: 1 of 3

 $862 mm \times 862 mm$  GRP solid base sump and corbel to fit Wayne HELIX dispenser model. Includes dispenser support rails, 2 shear valve rails and all fixings.