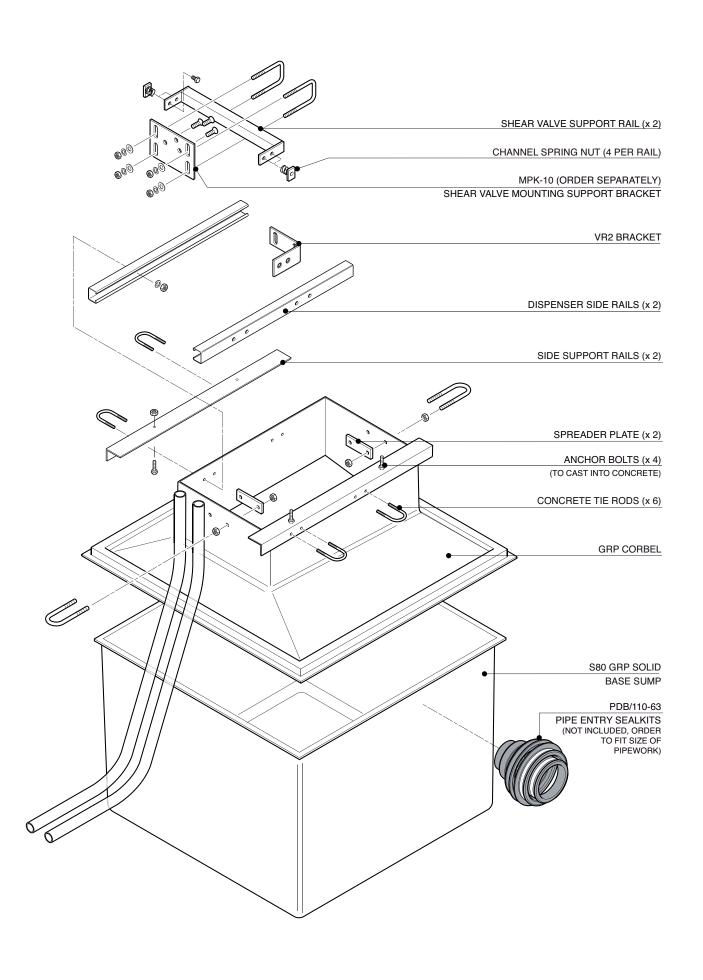

For reference purposes only. This drawing is not a specification. Order against product code only. To enable continuous improvement of our products, the designs and specifications are subject to change without notice.

EL-W-H4000-2-4 Issue: 11/06/2016 Page: 2 of 3

© Copyright

 $862 mm \times 862 mm$  GRP solid base sump and corbel to fit Wayne HELIX dispenser model. Includes dispenser support rails, 2 shear valve rails and all fixings.