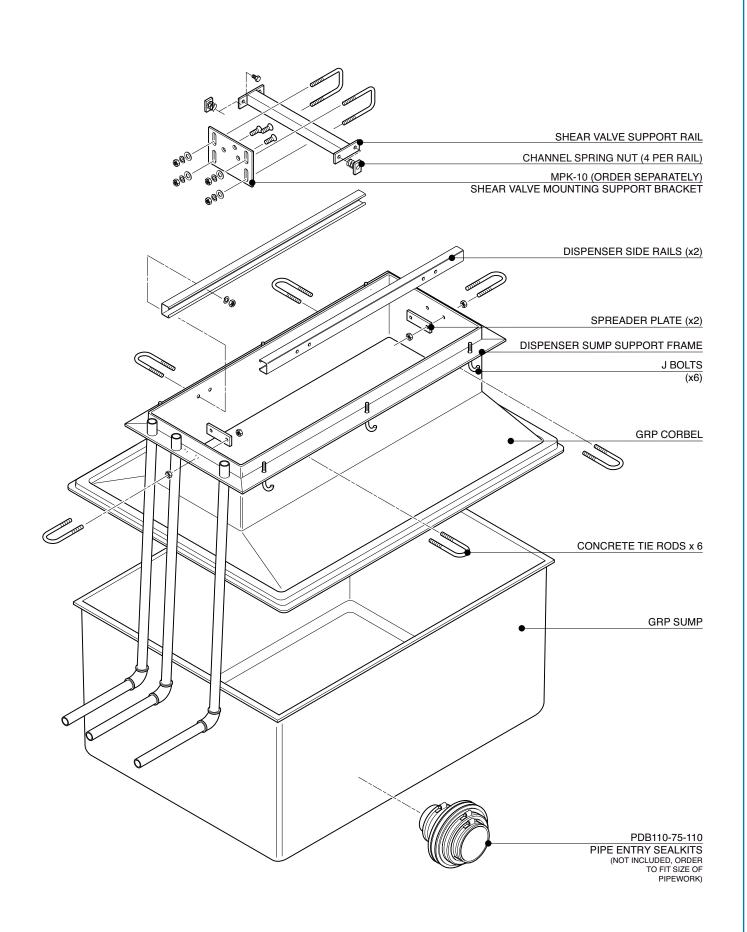

**EL-W-OVA** Issue: 11/06/2016

Page: 2 of 3

© Copyright

1100mm  $\mathbf x$  800mm GRP solid base sump and corbel to fit Wayne Ovation dispenser models.

For reference purposes only. This drawing is not a specification. Order against product code only. To enable continuous improvement of our products, the designs and specifications are subject to change without notice.