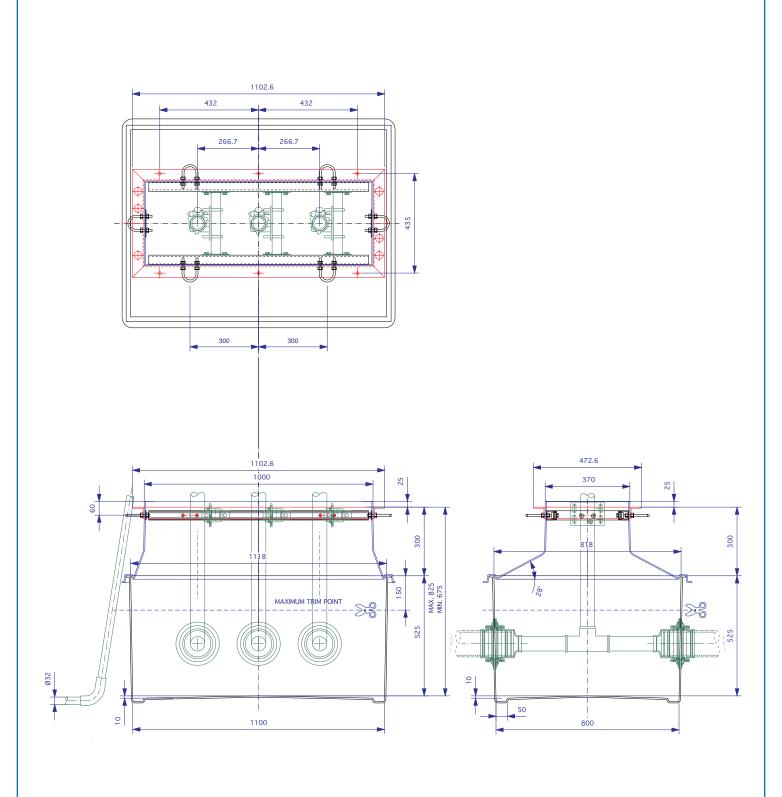

1100mm  $\mathbf x$  800mm GRP solid base sump and corbel to fit Wayne Ovation dispenser models.

For reference purposes only. This drawing is not a specification. Order against product code only. To enable continuous improvement of our products, the designs and specifications are subject to change without notice.



**EL-W-OVA** Issue: 11/06/2016 Page: 1 of 3

© Copyright



1100mm  $\mathbf x$  800mm GRP solid base sump and corbel to fit Wayne Ovation dispenser models.

For reference purposes only. This drawing is not a specification. Order against product code only. To enable continuous improvement of our products, the designs and specifications are subject to change without notice.



**EL-W-OVA** Issue: 11/06/2016

Page: 2 of 3

© Copyright



1100mm  $\mathbf x$  800mm GRP solid base sump and corbel to fit Wayne Ovation dispenser models.

For reference purposes only. This drawing is not a specification. Order against product code only. To enable continuous improvement of our products, the designs and specifications are subject to change without notice.



**EL-W-OVA** Issue: 11/06/2016

Page: 3 of 3

© Copyright