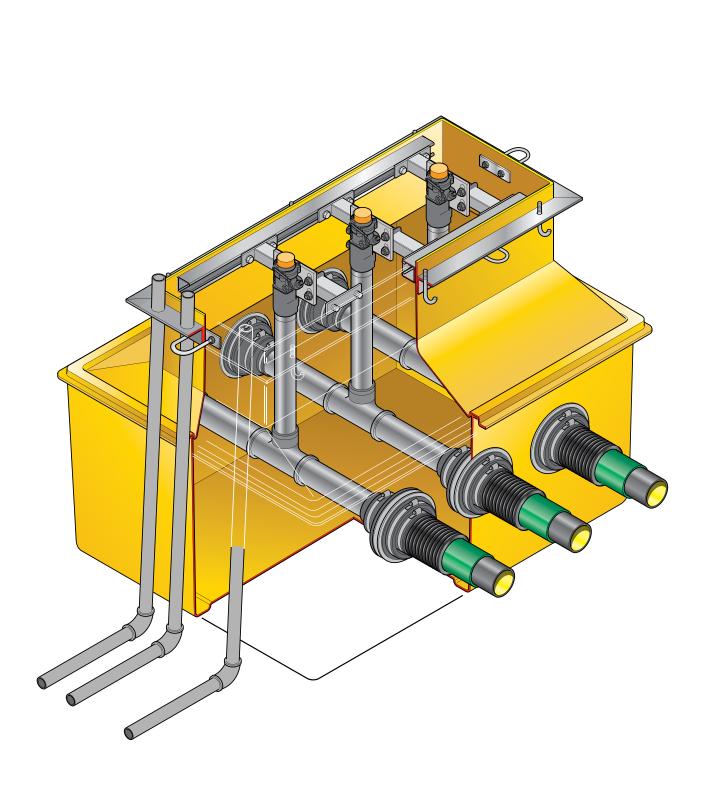

1100mm  $\mathbf x$  800mm GRP solid base sump and corbel to fit Wayne Ovation dispenser models.

For reference purposes only. This drawing is not a specification. Order against product code only. To enable continuous improvement of our products, the designs and specifications are subject to change without notice.

**EL-W-OVA** Issue: 11/06/2016 Page: 1 of 3

© Copyright

1100mm  $\mathbf x$  800mm GRP solid base sump and corbel to fit Wayne Ovation dispenser models.

For reference purposes only. This drawing is not a specification. Order against product code only. To enable continuous improvement of our products, the designs and specifications are subject to change without notice.