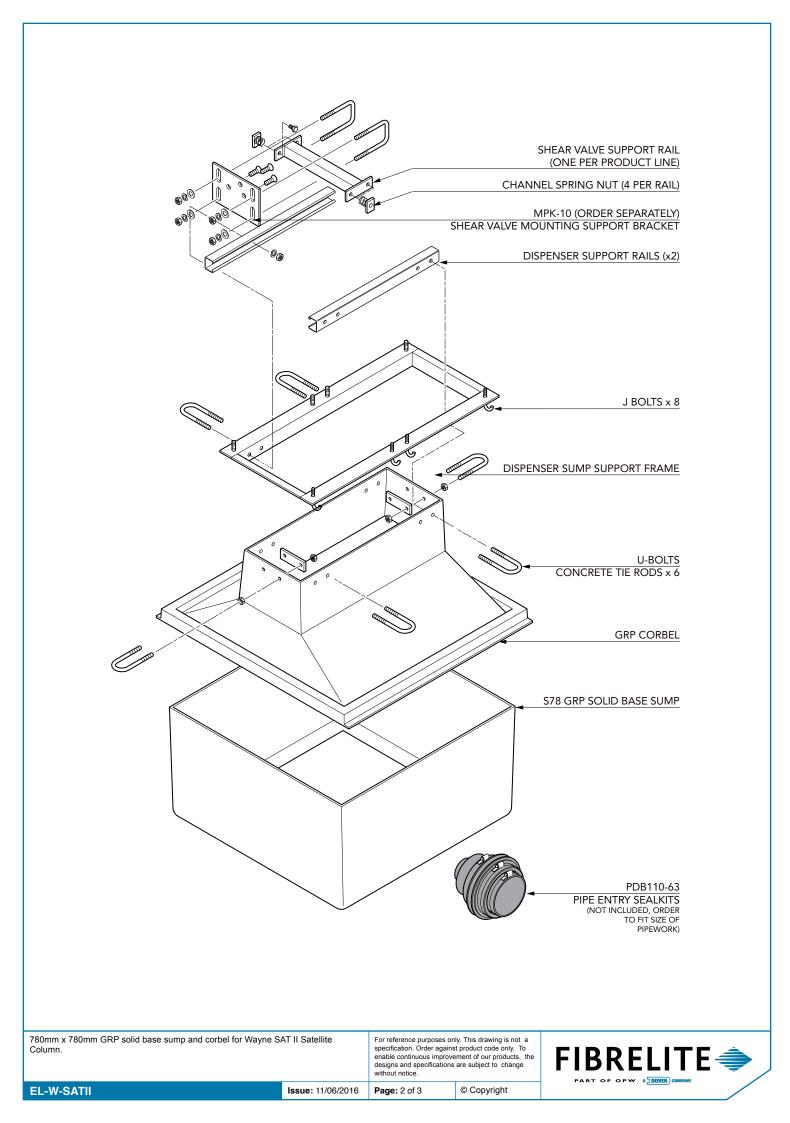

| 780mm x 780mm GRP solid base sump and corbel for Wayne SAT II Satellite Column.<br>For reference purposes only. This drawing is not a specification. Order against product code only. To enable continuous improvement of our products, the designs and specifications are subject to change without notice. |
|--------------------------------------------------------------------------------------------------------------------------------------------------------------------------------------------------------------------------------------------------------------------------------------------------------------|

| 780mm x 780mm GRP solid base sump and corbel for Wayne SAT II Satellite Column. | For reference purposes only. This drawing is not a<br>specification. Order against product code only. To<br>enable continuous improvement of our products, the<br>designs and specifications are subject to change |
|---------------------------------------------------------------------------------|--------------------------------------------------------------------------------------------------------------------------------------------------------------------------------------------------------------------|
|                                                                                 | without notice.                                                                                                                                                                                                    |