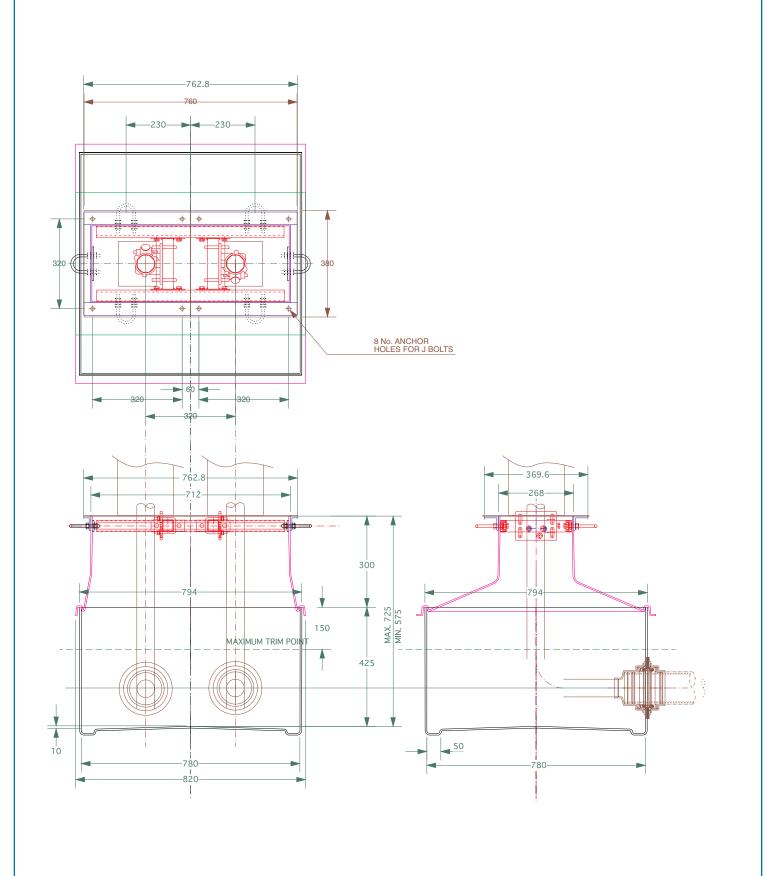

| 780mm x 780mm GRP solid base sump and corbel for Wayne SAT II Satellite Column.<br>For reference purposes only. This drawing is not a specification. Order against product code only. To enable continuous improvement of our products, the designs and specifications are subject to change without notice. |
|--------------------------------------------------------------------------------------------------------------------------------------------------------------------------------------------------------------------------------------------------------------------------------------------------------------|

| 780mm x 780mm GRP solid base sump and corbel for Wayne SAT II Satellite Column. | For reference purposes only. This drawing is not a<br>specification. Order against product code only. To<br>enable continuous improvement of our products, the<br>designs and specifications are subject to change |
|---------------------------------------------------------------------------------|--------------------------------------------------------------------------------------------------------------------------------------------------------------------------------------------------------------------|
|                                                                                 | without notice.                                                                                                                                                                                                    |