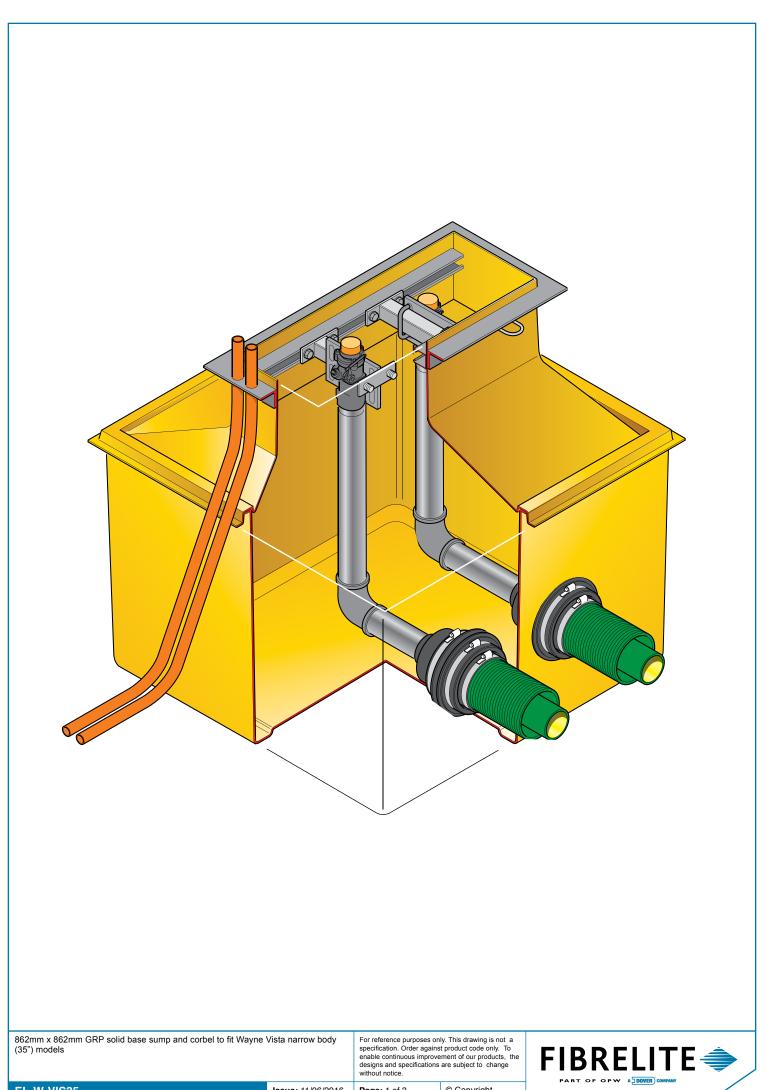

Ø SHEAR VALVE SUPPORT RAIL (ONE PER PRODUCT LINE) m a CHANNEL SPRING NUT (4 PER RAIL) Ø<sup>@@`</sup> ſ ®<sup>@\$}</sup> ®®@ MPK10-KIT (NOT INCLUDED) ©®© DISPENSER SIDE RAILS (x2) 00 ð DISPENSER SUMP SUPPORT FRAME J BOLTS x 2 CORBEL U-BOLTS CONCRETE TIE RODS x 4 SOLID BASE SUMP PDB110-63 (NOT INCLUDED) For reference purposes only. This drawing is not a specification. Order against product code only. To enable continuous improvement of our products, the designs and specifications are subject to change without notice.  $862 \text{mm} \times 862 \text{mm}$  GRP solid base sump and corbel to fit Wayne Vista narrow body  $(35^\circ)$  models **FIBRELITE** PART OF OPW A DOVER EL-W-VIS35 Issue: 11/06/2016 Page: 2 of 3 © Copyright