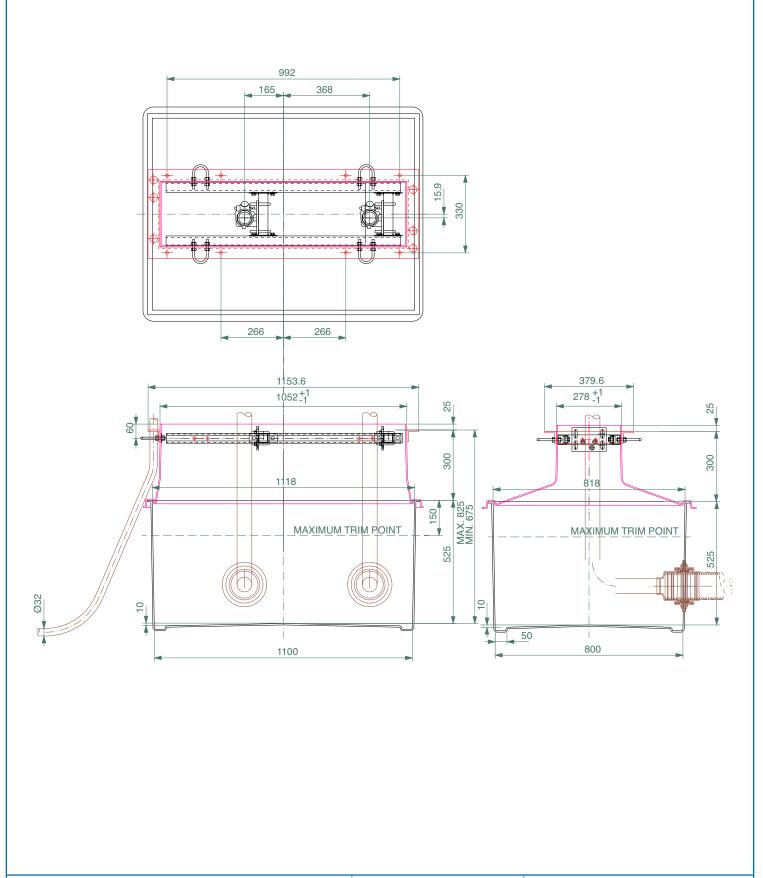

1100mm x 800mm GRP solid base sump and corbel to fit Wayne Vista wide body (48") models. Metalwork included.

For reference purposes only. This drawing is not a specification. Order against product code only. To enable continuous improvement of our products, the designs and specifications are subject to change without notice.