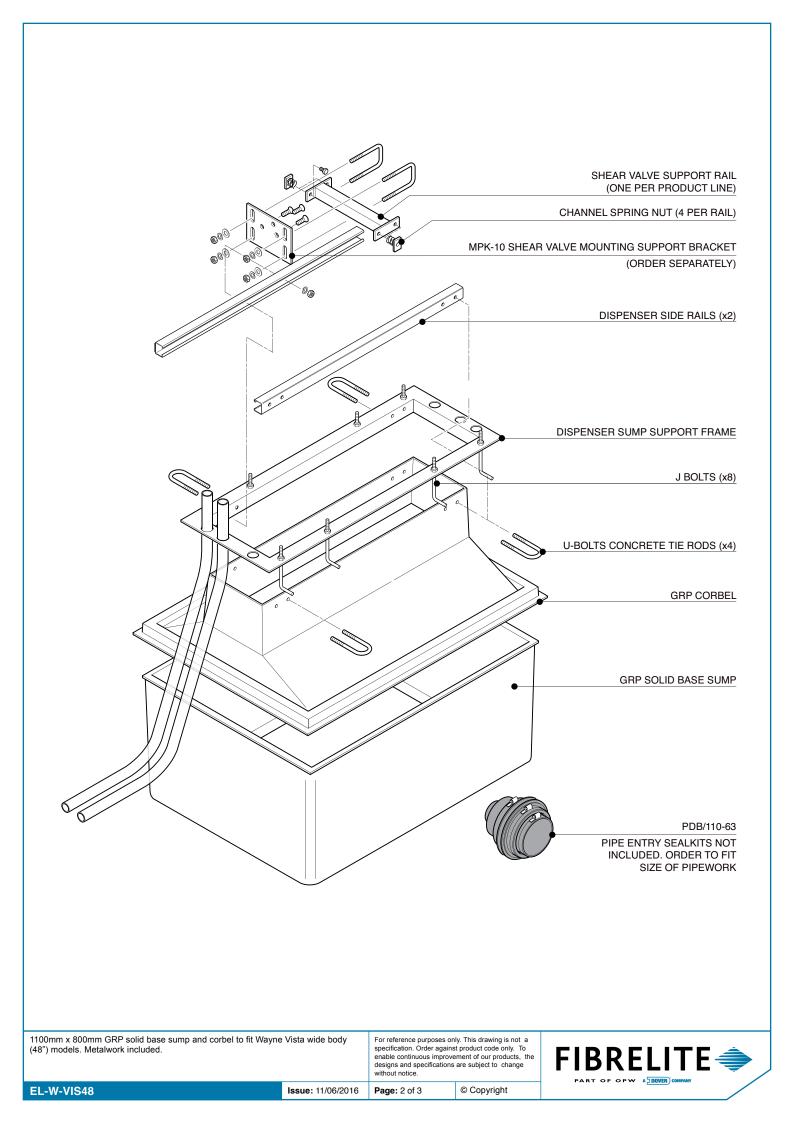

| 1100mm x 800mm GRP solid base sump and corbel to fit Wayne Vista wide body<br>(48") models. Metalwork included. |
|-----------------------------------------------------------------------------------------------------------------|
| designs and specifications are subject to change<br>without notice.                                             |

1100mm x 800mm GRP solid base sump and corbel to fit Wayne Vista wide body (48") models. Metalwork included.

For reference purposes only. This drawing is not a specification. Order against product code only. To enable continuous improvement of our products, the designs and specifications are subject to change without notice.