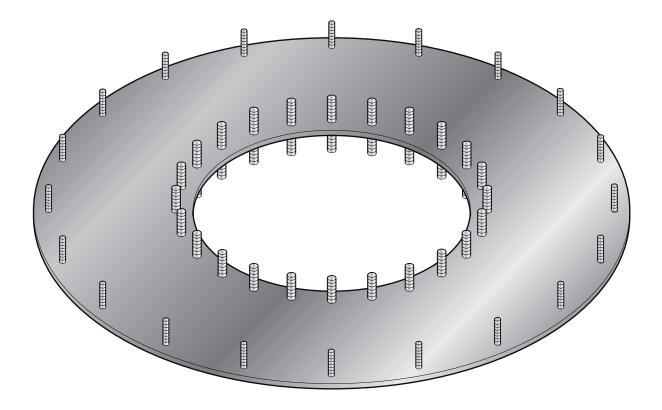

Steel adaptor plate with welded studs to connect the S14 chamber to a round tank manway lid. Various sizes available.

For reference purposes only. This drawing is not a specification. Order against product code only. To enable continuous improvement of our products, the designs and specifications are subject to change without notice.

EMMAS-S14-1-5 Issue: 11/06/2016 Page: 1 of 3

© Copyright

Steel adaptor plate with welded studs to connect the S14 chamber to a round tank manway lid. Various sizes available.

For reference purposes only. This drawing is not a specification. Order against product code only. To enable continuous improvement of our products, the designs and specifications are subject to change without notice.

MATERIAL: STEEL, ZINC PLATED

Steel adaptor plate with welded studs to connect the S14 chamber to a round tank manway lid. Various sizes available.

For reference purposes only. This drawing is not a specification. Order against product code only. To enable continuous improvement of our products, the designs and specifications are subject to change without notice.