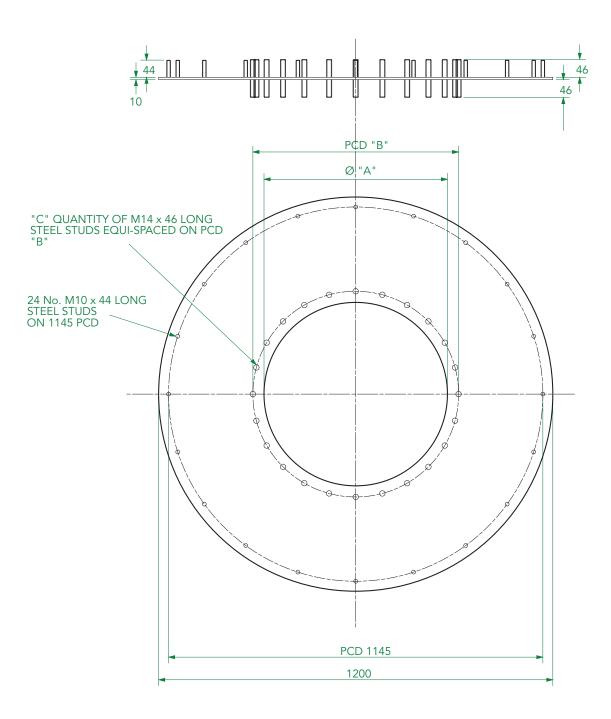

EMMAS-S14-1-5 Issue: 11/06/2016 Page:

Page: 2 of 3

© Copyright

| ITEM | NOMINAL<br>SIZE | DIMENSIONS |     |    |
|------|-----------------|------------|-----|----|
|      |                 | А          | В   | С  |
| 1    | 460 (18")       | 470        | 527 | 20 |
| 2    | 460 (18")       | 470        | 530 | 16 |
| 3    | 600 (24")       | 600        | 680 | 24 |
| 4    | 600 (24")       | 600        | 680 | 28 |
| 5    | 600 (24")       | 600        | 680 | 32 |

MATERIAL: STEEL, ZINC PLATED

Steel adaptor plate with welded studs to connect the S14 chamber to a round tank manway lid. Various sizes available.

For reference purposes only. This drawing is not a specification. Order against product code only. To enable continuous improvement of our products, the designs and specifications are subject to change without notice.