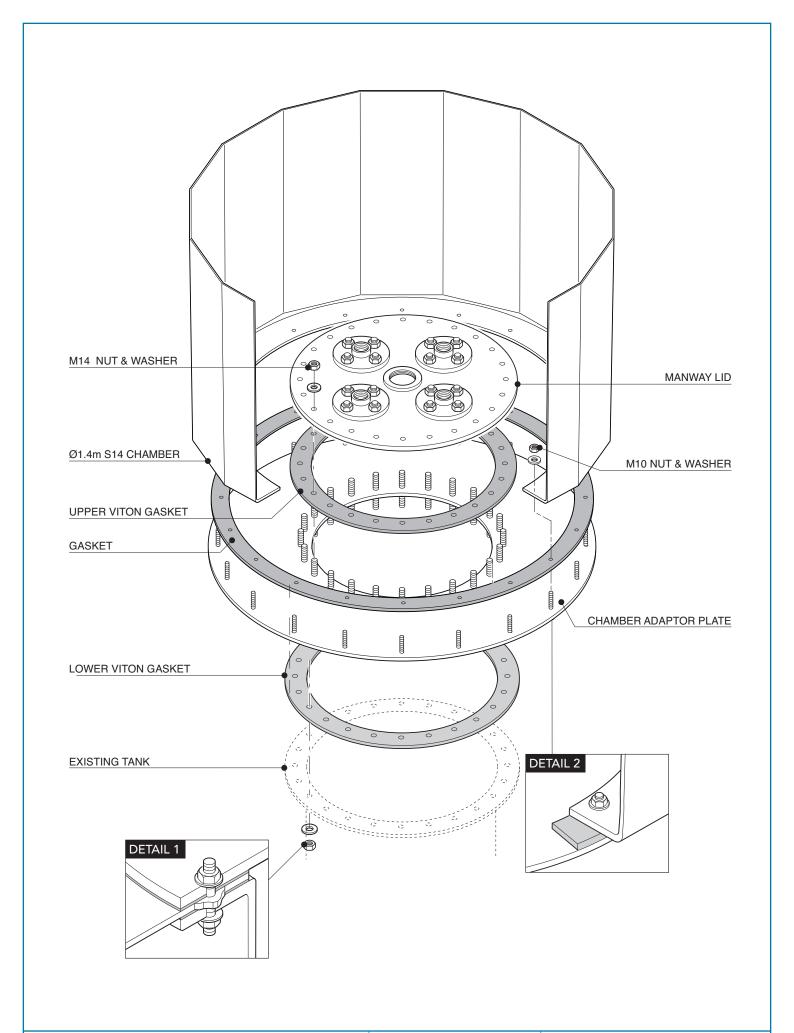

Steel adaptor plate with welded studs to connect the S14 chamber to a round tank manway lid. Various sizes available.

For reference purposes only. This drawing is not a specification. Order against product code only. To enable continuous improvement of our products, the designs and specifications are subject to change without notice.

EMMAS-S14-1-5 Issue: 11/06/2016 Page: 1 of 3

© Copyright

Steel adaptor plate with welded studs to connect the S14 chamber to a round tank manway lid. Various sizes available.

For reference purposes only. This drawing is not a specification. Order against product code only. To enable continuous improvement of our products, the designs and specifications are subject to change without notice.

MATERIAL: STEEL, ZINC PLATED

Steel adaptor plate with welded studs to connect the S14 chamber to a round tank manway lid. Various sizes available.

For reference purposes only. This drawing is not a specification. Order against product code only. To enable continuous improvement of our products, the designs and specifications are subject to change without notice.