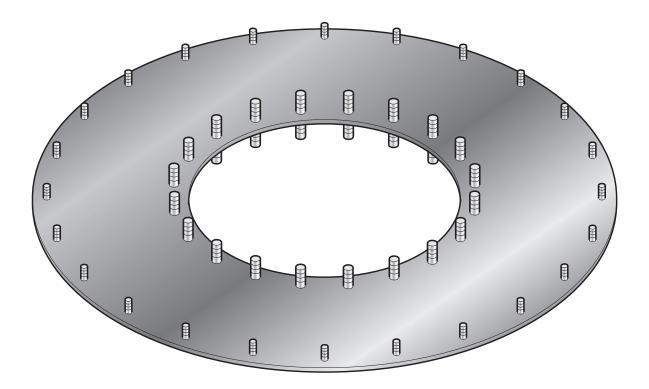

Steel adaptor plate with welded studs to connect the S8 chamber to a round tank manway lid. Various sizes available.

EMMAS-S8-1-5

For reference purposes only. This drawing is not a specification. Order against product code only. To enable continuous improvement of our products, the designs and specifications are subject to change without notice.

© Copyright

Page: 1 of 3

Issue: 11/06/2016

Steel adaptor plate with welded studs to connect the S8 chamber to a round tank manway lid. Various sizes available.

For reference purposes only. This drawing is not a specification. Order against product code only. To enable continuous improvement of our products, the designs and specifications are subject to change without notice.

Steel adaptor plate with welded studs to connect the S8 chamber to a round tank manway lid. Various sizes available.

For reference purposes only. This drawing is not a specification. Order against product code only. To enable continuous improvement of our products, the designs and specifications are subject to change without notice.