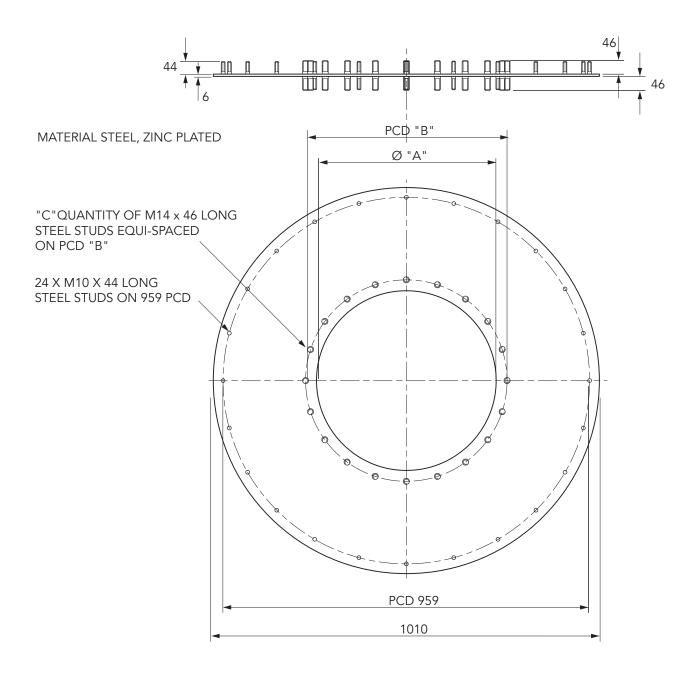

EMMAS-S8-1-5 Issue: 11/06/2016

Page: 2 of 3

© Copyright

DIMENSIONS A, B & C TO BE DETERMINED BY SPECIFIC INSTALLATION

|      | Nominal   | Dimensions |     |    |
|------|-----------|------------|-----|----|
| ltem | Size      | Α          | В   | С  |
| 1    | 460 (18") | 470        | 527 | 20 |
| 2    | 460 (18") | 470        | 530 | 16 |
| 3    | 600 (24") | 600        | 680 | 24 |
| 4    | 600 (24") | 600        | 680 | 28 |
| 5    | 600 (24") | 600        | 680 | 32 |