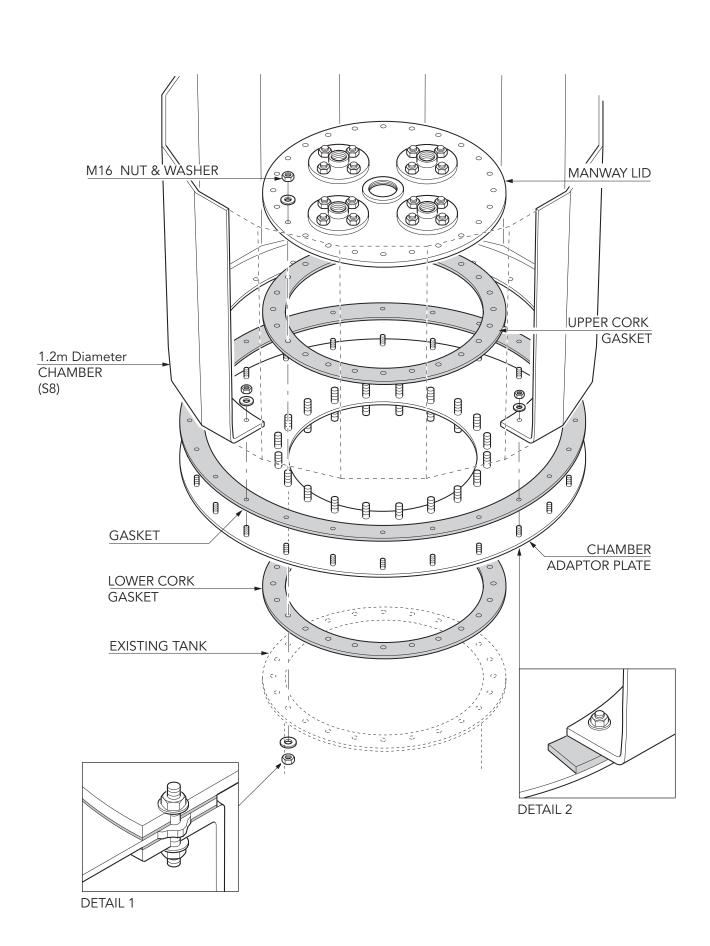

Steel adaptor plate with welded studs to connect the S8 chamber to a round tank manway lid. Various sizes available.

EMMAS-S8-1-5

For reference purposes only. This drawing is not a specification. Order against product code only. To enable continuous improvement of our products, the designs and specifications are subject to change without notice.

© Copyright

Page: 1 of 3

Issue: 11/06/2016

Steel adaptor plate with welded studs to connect the S8 chamber to a round tank manway lid. Various sizes available.

For reference purposes only. This drawing is not a specification. Order against product code only. To enable continuous improvement of our products, the designs and specifications are subject to change without notice.

Steel adaptor plate with welded studs to connect the S8 chamber to a round tank manway lid. Various sizes available.

For reference purposes only. This drawing is not a specification. Order against product code only. To enable continuous improvement of our products, the designs and specifications are subject to change without notice.