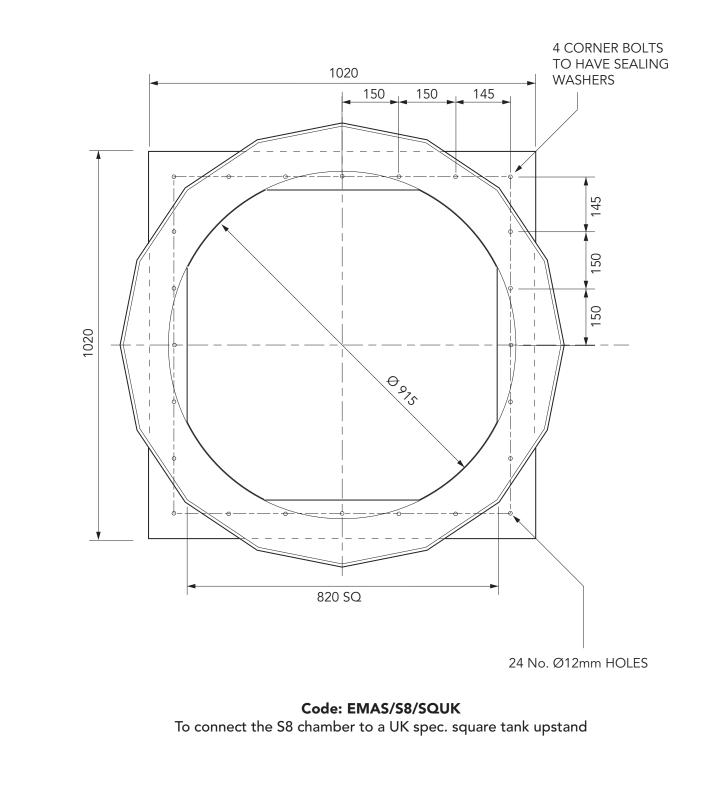

| GRP adaptor plate to fit the S8 chamber to a square tank upstand. |                   | For reference purposes only. This drawing is not a<br>specification. Order against product code only. To<br>enable continuous improvement of our products, the<br>designs and specifications are subject to change<br>without notice. |             |  |
|-------------------------------------------------------------------|-------------------|---------------------------------------------------------------------------------------------------------------------------------------------------------------------------------------------------------------------------------------|-------------|--|
| EMMAS-S8-SQ                                                       | Issue: 11/06/2016 | Page: 2 of 3                                                                                                                                                                                                                          | © Copyright |  |