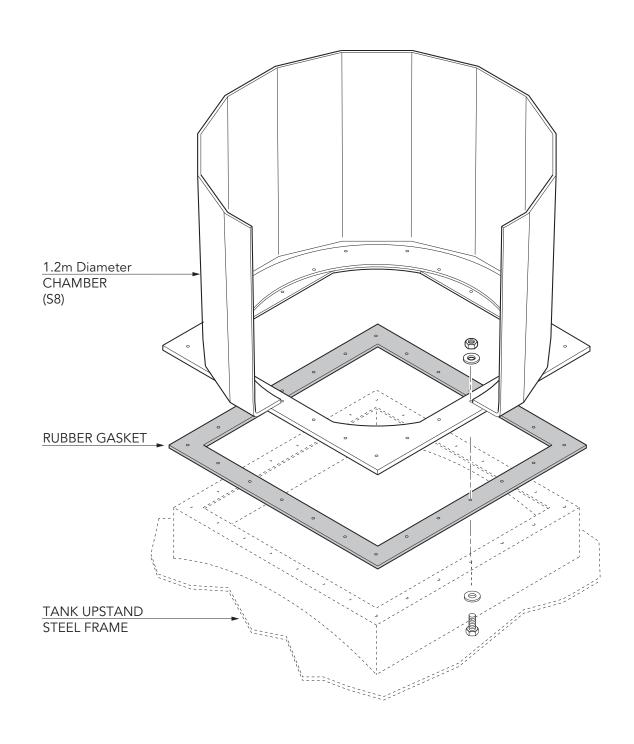

| GRP adaptor plate to fit the S8 chamber to a square tank upstand. |                   | For reference purposes only. This drawing is not a<br>specification. Order against product code only. To<br>enable continuous improvement of our products, the<br>designs and specifications are subject to change<br>without notice. |             |  |
|-------------------------------------------------------------------|-------------------|---------------------------------------------------------------------------------------------------------------------------------------------------------------------------------------------------------------------------------------|-------------|--|
|                                                                   | lesue: 11/06/2016 | Page: 1 of 3                                                                                                                                                                                                                          | © Convright |  |