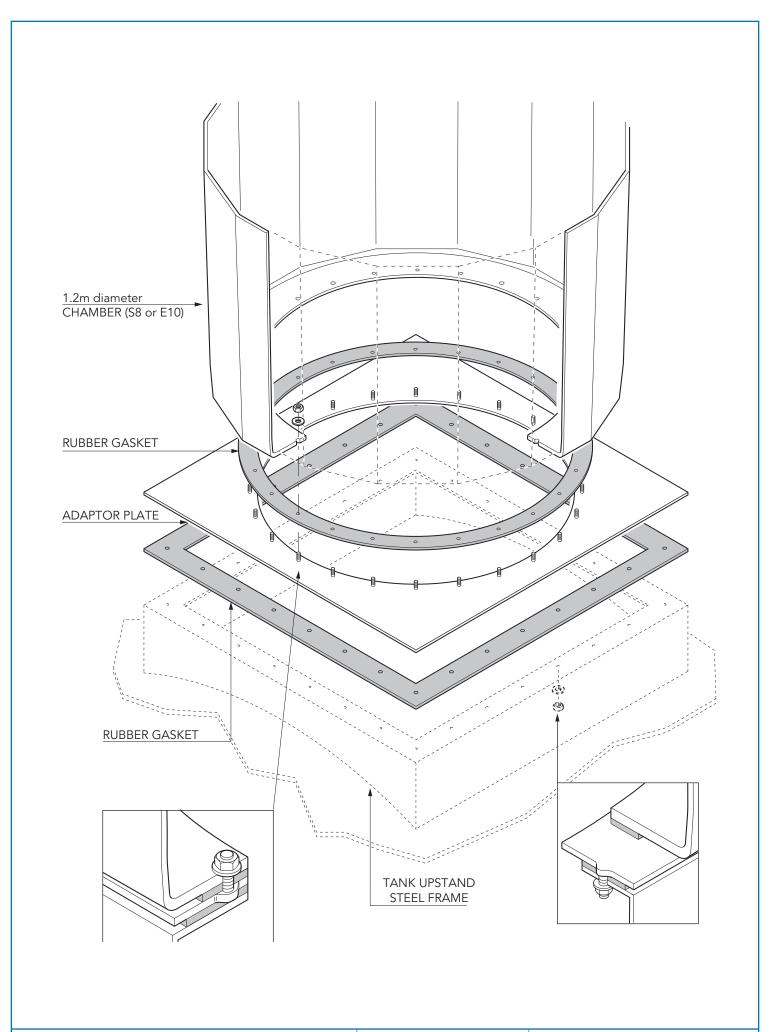

DIN bolt pattern adaptor plate to fit a round 1.2m dia. S8 chamber to a 1m2 upstand.

For reference purposes only. This drawing is not a specification. Order against product code only. To enable continuous improvement of our products, the designs and specifications are subject to change without notice.

EMMAS-S8-SQDIN Issue: 11/06/2016

Page: 1 of 2

© Copyright

DIN bolt pattern adaptor plate to fit a round 1.2m dia. S8 chamber to a 1m2 upstand.

For reference purposes only. This drawing is not a specification. Order against product code only. To enable continuous improvement of our products, the designs and specifications are subject to change without notice.