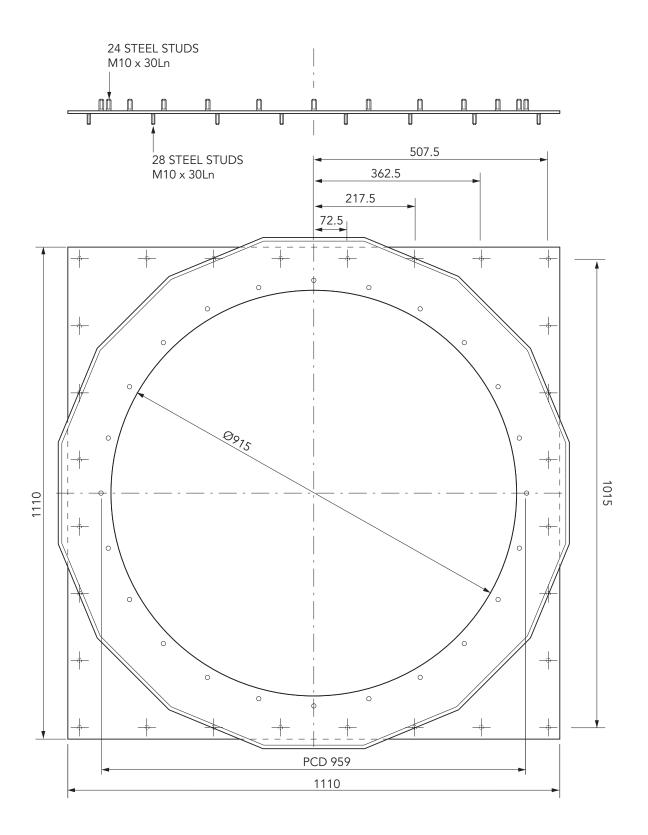

DIN bolt pattern adaptor plate to fit a round 1.2m dia. S8 chamber to a 1m2 upstand.

For reference purposes only. This drawing is not a specification. Order against product code only. To enable continuous improvement of our products, the designs and specifications are subject to change without notice.



EMMAS-S8-SQDIN Issue: 11/06/2016

Page: 1 of 2

© Copyright



DIN bolt pattern adaptor plate to fit a round 1.2m dia. S8 chamber to a 1m2 upstand.

For reference purposes only. This drawing is not a specification. Order against product code only. To enable continuous improvement of our products, the designs and specifications are subject to change without notice.



**EMMAS-S8-SQDIN** Issue: 11/06/2016

Page: 2 of 2

© Copyright