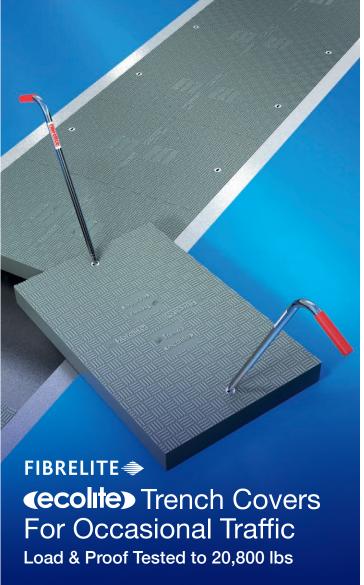

**LHF H20** Trench Covers for frequent traffic. Load and Proof Tested to 40,000 lbs

LHE H20 (ecolite) Trench Covers for occasional traffic.

Load and Proof Tested to 20,800 lbs

| LHF<br>COVERS | LHE<br>COVERS | W=WIDTH<br>(INCHES) | L=LENGTH<br>(INCHES) | WEIGHT<br>(LBS) |
|---------------|---------------|---------------------|----------------------|-----------------|
| LHF16-60      | LHE16-60      | 16                  | 60                   | 44              |
| LHF26-60      | LHE26-60      | 26                  | 60                   | 68              |
| LHF30-60      | LHE30-60      | 30                  | 60                   | 77              |
| LHF36-60      | LHE36-60      | 36                  | 60                   | 90              |
| LHF36-30      | LHE36-30      | 36                  | 30                   | 50              |
| LHF46-30      | LHE46-30      | 46                  | 30                   | 84              |
| LHF46-20      | LHE46-20      | 46                  | 20                   | 68              |
| LHF54-20      | LHE54-20      | 54                  | 20                   | 90              |
| LHF54-30      | LHE54-30      | 54                  | 30                   | 108             |