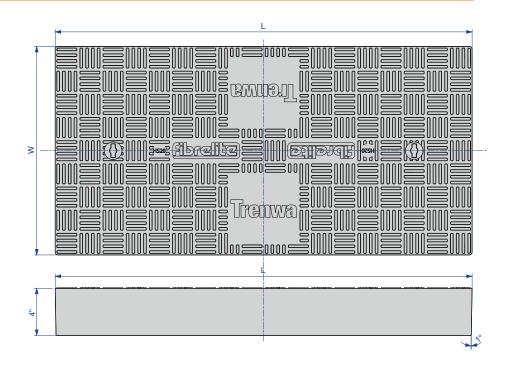

**LHF H20** Trench Covers for frequent traffic. Load and Proof Tested to 40,000 lbs

LHE H20 (ecolite) Trench Covers for occasional traffic.

Load and Proof Tested to 20,800 lbs

| LHF<br>COVERS | LHE<br>COVERS | W=WIDTH<br>(INCHES) | L=LENGTH<br>(INCHES) | WEIGHT<br>(LBS) |
|---------------|---------------|---------------------|----------------------|-----------------|
| LHF16-60      | LHE16-60      | 16                  | 60                   | 44              |
| LHF26-60      | LHE26-60      | 26                  | 60                   | 68              |
| LHF30-60      | LHE30-60      | 30                  | 60                   | 77              |
| LHF36-60      | LHE36-60      | 36                  | 60                   | 90              |
| LHF36-30      | LHE36-30      | 36                  | 30                   | 50              |
| LHF46-30      | LHE46-30      | 46                  | 30                   | 84              |
| LHF46-20      | LHE46-20      | 46                  | 20                   | 68              |
| LHF54-20      | LHE54-20      | 54                  | 20                   | 90              |
| LHF54-30      | LHE54-30      | 54                  | 30                   | 108             |