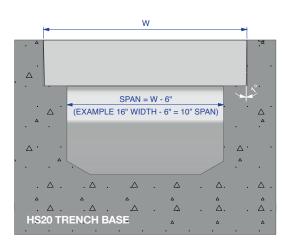

m similar products made from concrete and fiberglass reinforced concrete materials, these lids are lightweight, yet tough enough to withstand traffic and harsh field conditions.





Substations • Power Plants • Co-Gen Facilities • Wind Farms • Refineries • Universities Data Centers • Industrial Plants • Telecommunication Sites • Waste Water Treatment Plants





## Fibrelite Lightweight Composite Lids for HS20 Road Crossing Trench

## **Engineering Specifications**

- Lightweight composite construction
- Chip and crack resistant
- Freeze / thaw cycle impervious
- Non-conductive
- Chemically inert
- Exceeds service requirements
- 15 year warranty
- Anti-slip / anti-static surface
- Non-corrosive
- Custom colors available
- No scrap value
- Weather resistant
- Maintenance free
- UV stable





**LHF H20** Trench Covers for frequent traffic. Load and Proof Tested to 40,000 lbs

LHE H20 (ecolite) Trench Covers for occasional traffic.

Load and Proof Tested to 20,800 lbs

| LHF<br>COVERS | LHE<br>COVERS | W=WIDTH<br>(INCHES) | L=LENGTH<br>(INCHES) | WEIGHT<br>(LBS) |
|---------------|---------------|---------------------|----------------------|-----------------|
| LHF16-60      | LHE16-60      | 16                  | 60                   | 44              |
| LHF26-60      | LHE26-60      | 26                  | 60                   | 68              |
| LHF30-60      | LHE30-60      | 30                  | 60                   | 77              |
| LHF36-60      | LHE36-60      | 36                  | 60                   | 90              |
| LHF36-30      | LHE36-30      | 3