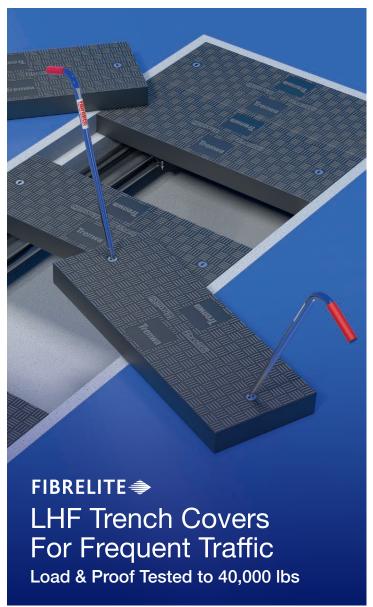

**LHF H20** Trench Covers for frequent traffic. Load and Proof Tested to 40,000 lbs

LHE H20 (ecolite) Trench Covers for occasional traffic.

Load and Proof Tested to 20,800 lbs

| LHF<br>COVERS | LHE<br>COVERS | W=WIDTH<br>(INCHES) | L=LENGTH<br>(INCHES) | WEIGHT<br>(LBS) |
|---------------|---------------|---------------------|----------------------|-----------------|
| LHF16-60      | LHE16-60      | 16                  | 60                   | 44              |
| LHF26-60      | LHE26-60      | 26                  | 60                   | 68              |
| LHF30-60      | LHE30-60      | 30                  | 60                   | 77              |
| LHF36-60      | LHE36-60      | 36                  | 60                   | 90              |
| LHF36-30      | LHE36-30      | 36                  | 30                   | 50              |
| LHF46-30      | LHE46-30      | 46                  | 30                   | 84              |
| LHF46-20      | LHE46-20      | 46                  | 20                   | 68              |
| LHF54-20      | LHE54-20      | 54                  | 20                   | 90              |
| LHF54-30      | LHE54-30      | 54                  | 30                   | 108             |