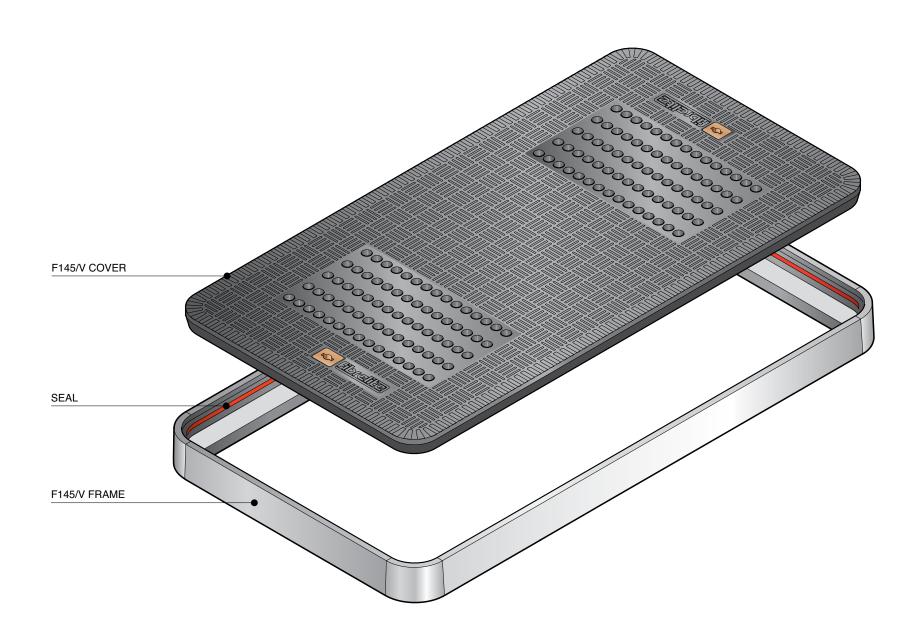

1400mm x 700mm flat, vented composite cover with aluminium frame. Temperature and chemical resistant. Designed for steam applications.

For reference puropses only. This drawing is not a specification. Order against product code only. To enable continuous improvement of our products, the designs and specifications are subject to change without notice.

F145-V Issue: 11/06/2016 Page: 1 of 3 © Copyright

1400mm x 700mm flat, vented composite cover with aluminium frame. Temperature and chemical resistant. Designed for steam applications.

For reference puropses only. This drawing is not a specification. Order against product code only. To enable continuous improvement of our products, the designs and specifications are subject to change without notice.