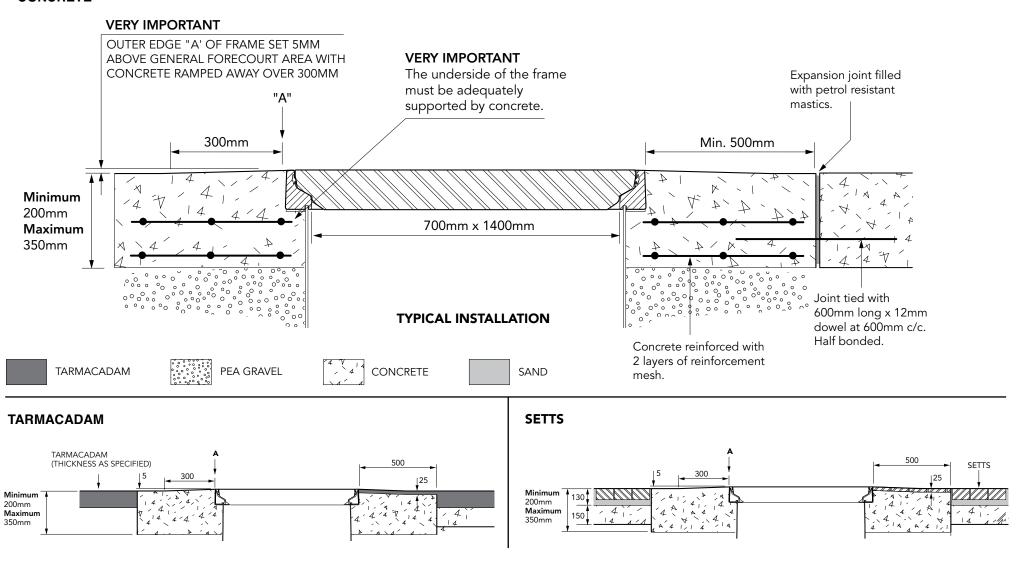

## CONCRETE

1400mm x 700mm flat, vented composite cover with aluminium frame. Temperature and chemical resistant. Designed for steam applications.

For reference puropses only. This drawing is not a specification. Order against product code only. To enable continuous improvement of our products, the designs and specifications are subject to change without notice.

F145-V Issue: 11/06/2016 Page: 3 of 3 © Copyright