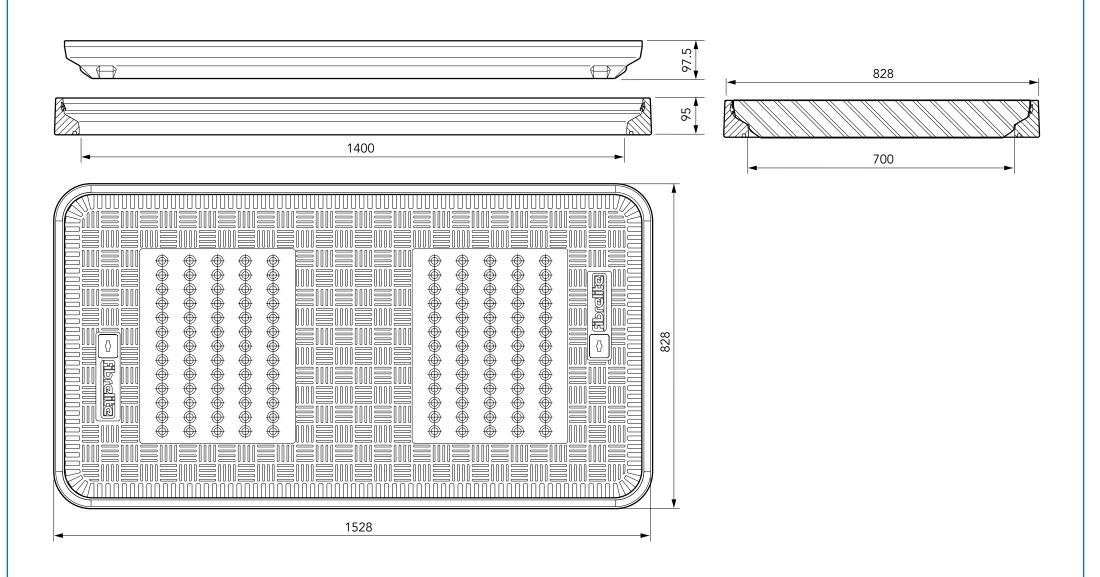

F145-V Issue: 11/06/2016 Page: 1 of 3 © Copyright

1400mm x 700mm flat, vented composite cover with aluminium frame. Temperature and chemical resistant. Designed for steam applications.

For reference puropses only. This drawing is not a specification. Order against product code only. To enable continuous improvement of our products, the designs and specifications are subject to change without notice.

F145-V Issue: 11/06/2016 Page: 2 of 3 © Copyright