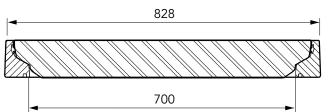

F145 Issue: 11/06/2016 Page: 1 of 3 © Copyright

| Load   | Cover  | Frame  |
|--------|--------|--------|
| Rating | Weight | Weight |
| C250   | 50 kg  | 17 kg  |

 $1400 mm\ x\ 700 mm\ flat\ sealed\ composite\ cover\ with\ aluminium\ frame.\ Temperature\ and\ chemical\ resistant.$  Designed for steam applications.

For reference puropses only. This drawing is not a specification. Order against product code only. To enable continuous improvement of our products, the designs and specifications are subject to change without notice.