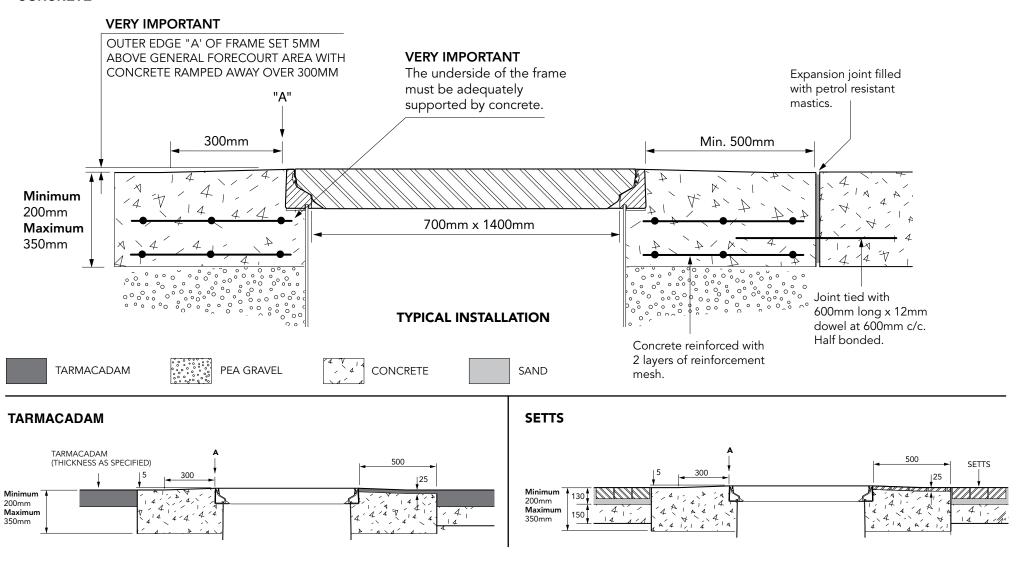

## **CONCRETE**

1400mm x 700mm flat sealed composite cover with aluminium frame. Temperature and chemical resistant. Designed for steam applications.

For reference puropses only. This drawing is not a specification. Order against product code only. To enable continuous improvement of our products, the designs and specifications are subject to change without notice.