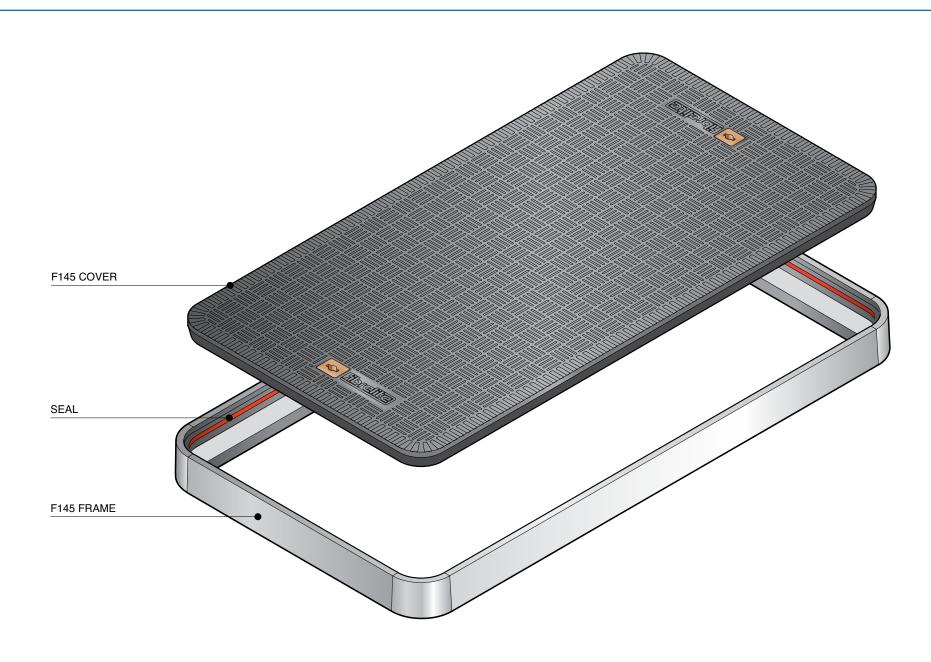

 $1400 mm\ x\ 700 mm\ flat\ sealed\ composite\ cover\ with\ aluminium\ frame.\ Temperature\ and\ chemical\ resistant.$  Designed for steam applications.

For reference puropses only. This drawing is not a specification. Order against product code only. To enable continuous improvement of our products, the designs and specifications are subject to change without notice.

F145 Issue: 11/06/2016 Page: 1 of 3 © Copyright

| Load   | Cover  | Frame  |
|--------|--------|--------|
| Rating | Weight | Weight |
| C250   | 50 kg  | 17 kg  |

 $1400 mm\ x\ 700 mm\ flat\ sealed\ composite\ cover\ with\ aluminium\ frame.\ Temperature\ and\ chemical\ resistant.$  Designed for steam applications.