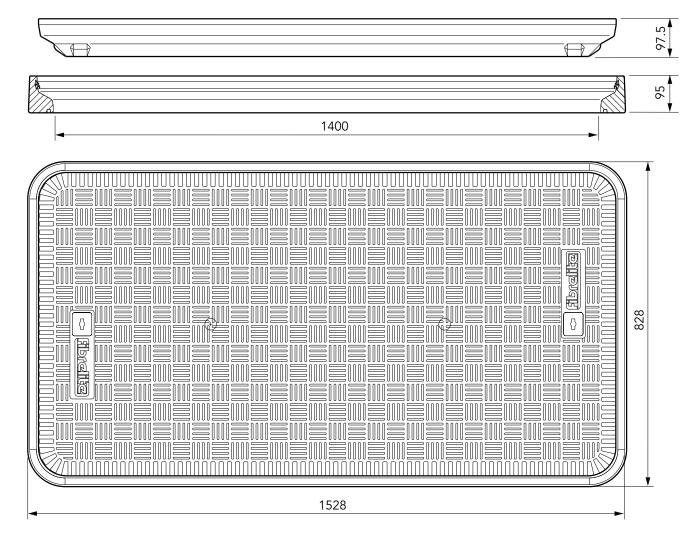

F145 Issue: 11/06/2016 Page: 1 of 3 © Copyright

| Load   | Cover  | Frame  |
|--------|--------|--------|
| Rating | Weight | Weight |
| C250   | 50 kg  | 17 kg  |

 $1400 mm\ x\ 700 mm\ flat\ sealed\ composite\ cover\ with\ aluminium\ frame.\ Temperature\ and\ chemical\ resistant.$  Designed for steam applications.

For reference puropses only. This drawing is not a specification. Order against product code only. To enable continuous improvement of our products, the designs and specifications are subject to change without notice.