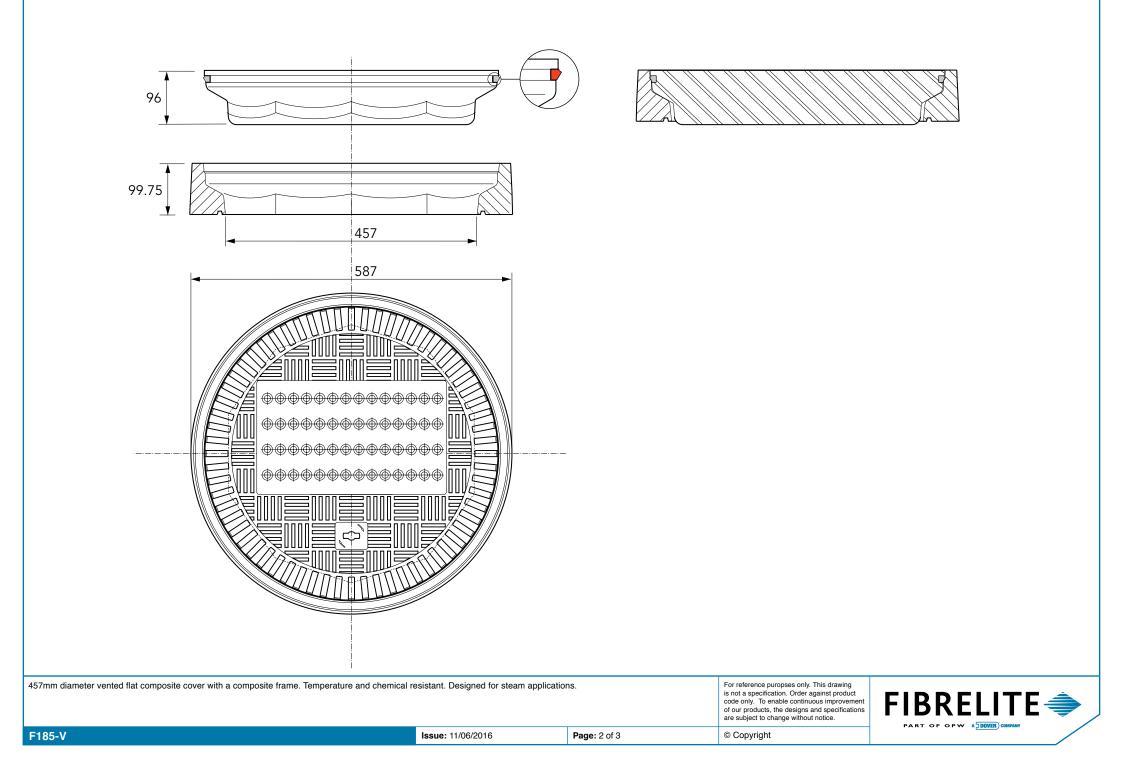

|        |                   |              | For reference puropses only. This drawing<br>is not a specification. Order against product<br>code only. To enable continuous improvement<br>of our products, the designs and specifications<br>are subject to change without notice. |  |
|--------|-------------------|--------------|---------------------------------------------------------------------------------------------------------------------------------------------------------------------------------------------------------------------------------------|--|
| F185-V | Issue: 11/06/2016 | Page: 1 of 3 | © Copyright                                                                                                                                                                                                                           |  |