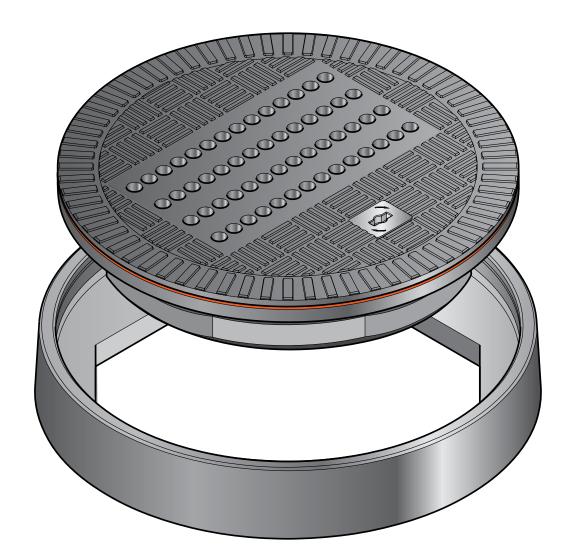

|        |                   |              | For reference puropses only. This drawing<br>is not a specification. Order against product<br>code only. To enable continuous improvement<br>of our products, the designs and specifications<br>are subject to change without notice. |  |
|--------|-------------------|--------------|---------------------------------------------------------------------------------------------------------------------------------------------------------------------------------------------------------------------------------------|--|
| F185-V | Issue: 11/06/2016 | Page: 1 of 3 | © Copyright                                                                                                                                                                                                                           |  |