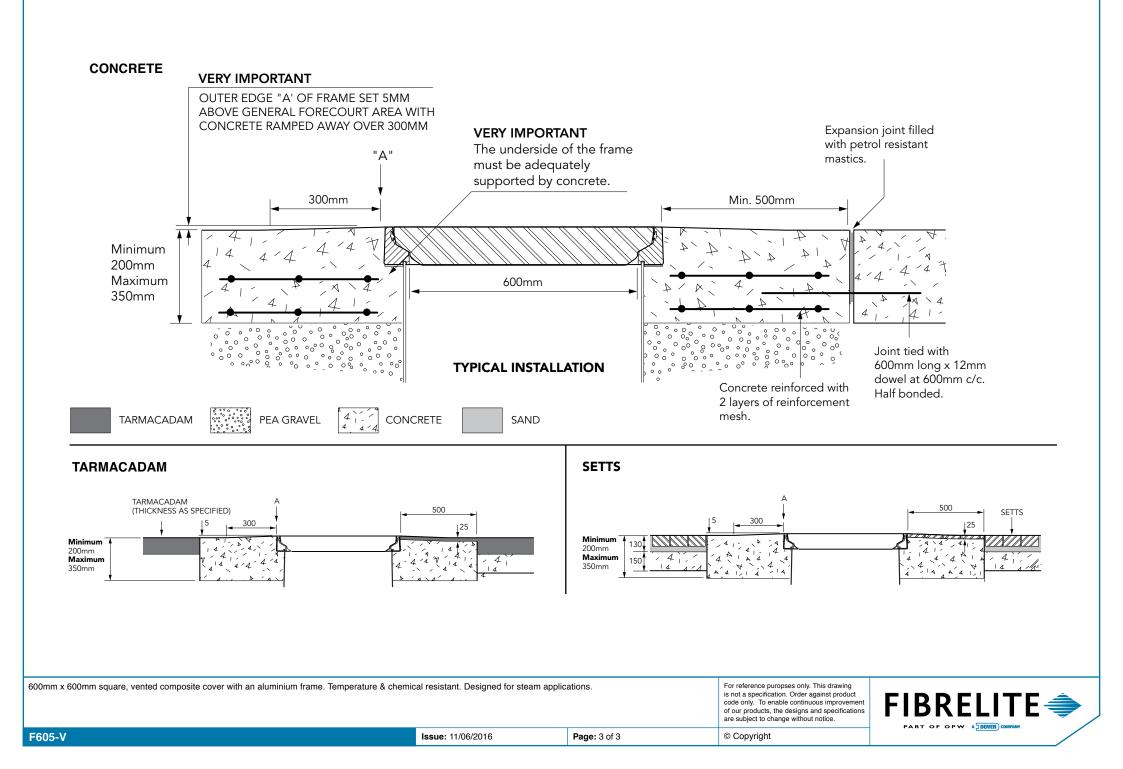

600mm x 600mm square, vented composite cover with an aluminium frame. Temperature & chemical resistant. Designed for steam applications.
For reference puropses only. This drawing is not a specification. Order against product code only. To enable continuous improvement of our products, the designs and specifications are subject to change without notice.
FOR TOPE OF TO