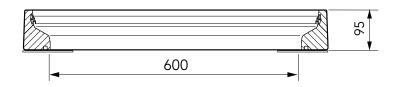

600mm x 600mm square, vented composite cover with an aluminium frame. Temperature & chemical resistant. Designed for steam applications.
For reference puropses only. This drawing is not a specification. Order against product code only. To enable continuous improvement of our products, the designs and specifications are subject to change without notice.
FOR TOPE OF TO