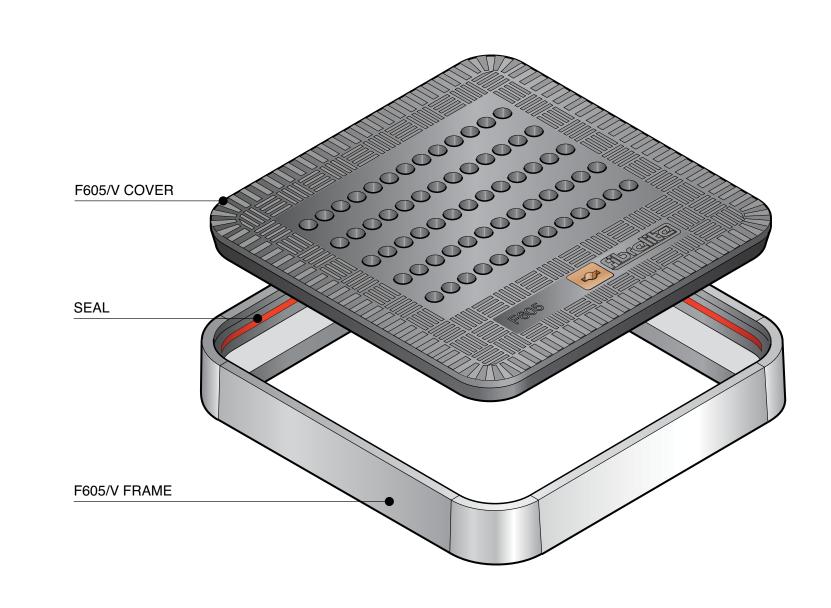

600mm x 600mm square, vented composite cover with an aluminium frame. Temperature & chemical resistant. Designed for steam applications.
For reference puropses only. This drawing is not a specification. Order against product code only. To enable continuous improvement of our products, the designs and specifications are subject to change without notice.
FOR TOPE OF TO