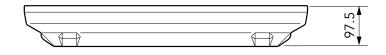

600mm x 600mm square, vented composite cover with an aluminium frame. Temperature & chemical resistant. Designed for steam applications.
For reference puropses only. This drawing is not a specification. Order against product code only. To enable continuous improvement of our products, the designs and specifications are subject to change without notice.
FOR TOPE OF TO