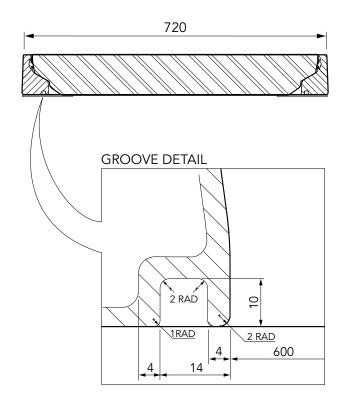

600mm x 600mm square, vented composite cover with an aluminium frame. Temperature & chemical resistant. Designed for steam applications.
For reference puropses only. This drawing is not a specification. Order against product code only. To enable continuous improvement of our products, the designs and specifications are subject to change without notice.
FOR TOPE OF TO