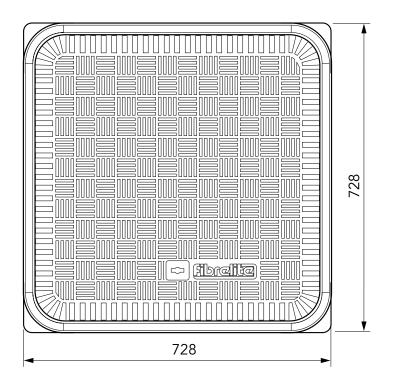

**F605 Issue**: 11/06/2016 **Page**: 2 of 3 © Copyright

600mm x 600mm flat sealed composite cover with an aluminium frame. Temperature & chemical resistant. Designed for steam applications.

For reference puropses only. This drawing is not a specification. Order against product code only. To enable continuous improvement of our products, the designs and specifications are subject to change without notice.

**F605 Issue**: 11/06/2016 **Page**: 3 of 3 © Copyright