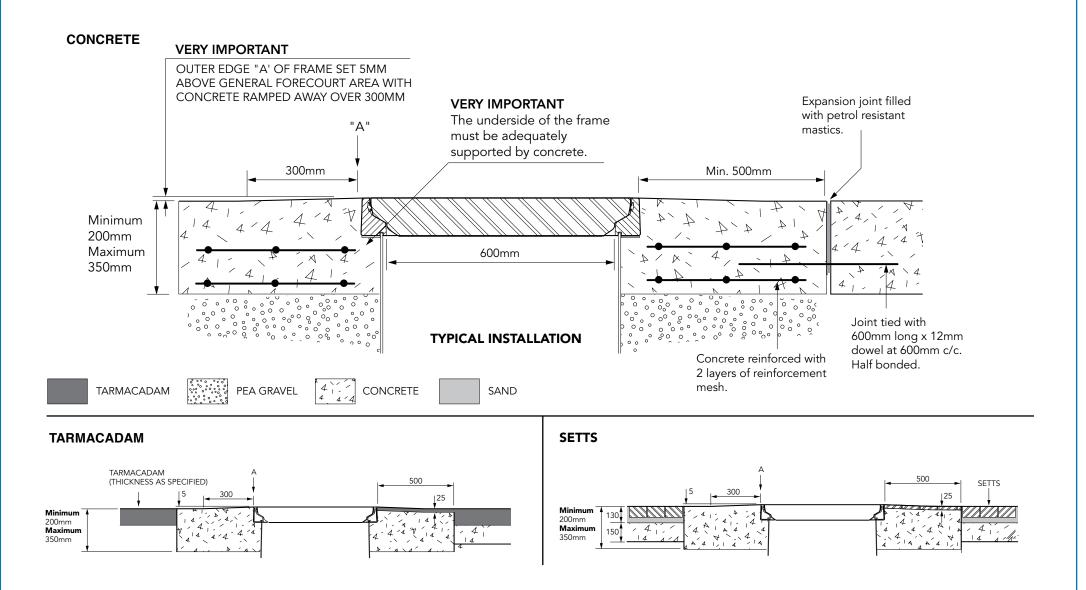

**F605 Issue**: 11/06/2016 **Page**: 2 of 3 © Copyright

600mm x 600mm flat sealed composite cover with an aluminium frame. Temperature & chemical resistant. Designed for steam applications.

For reference puropses only. This drawing is not a specification. Order against product code only. To enable continuous improvement of our products, the designs and specifications are subject to change without notice.