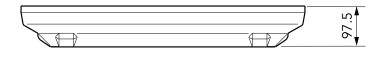

For reference puropses only. This drawing is not a specification. Order against product code only. To enable continuous improvement of our products, the designs and specifications are subject to change without notice.

**F605 Issue**: 11/06/2016 **Page**: 2 of 3 © Copyright

600mm x 600mm flat sealed composite cover with an aluminium frame. Temperature & chemical resistant. Designed for steam applications.

For reference puropses only. This drawing is not a specification. Order against product code only. To enable continuous improvement of our products, the designs and specifications are subject to change without notice.