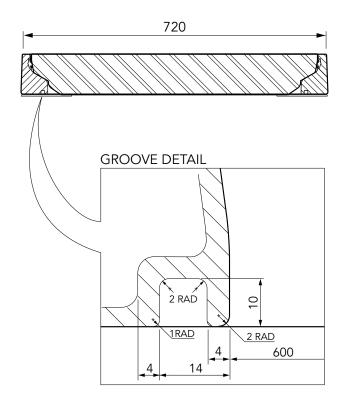

600mm x 600mm flat sealed composite cover with an aluminium frame. Temperature & chemical resistant. Designed for steam applications.

For reference puropses only. This drawing is not a specification. Order against product code only. To enable continuous improvement of our products, the designs and specifications are subject to change without notice.

**F605 Issue**: 11/06/2016 **Page**: 1 of 3 © Copyright

| Load   | Cover  | Frame  |
|--------|--------|--------|
| Rating | Weight | Weight |
| C250   | 20 kg  | 11 kg  |

600mm x 600mm flat sealed composite cover with an aluminium frame. Temperature & chemical resistant. Designed for steam applications.