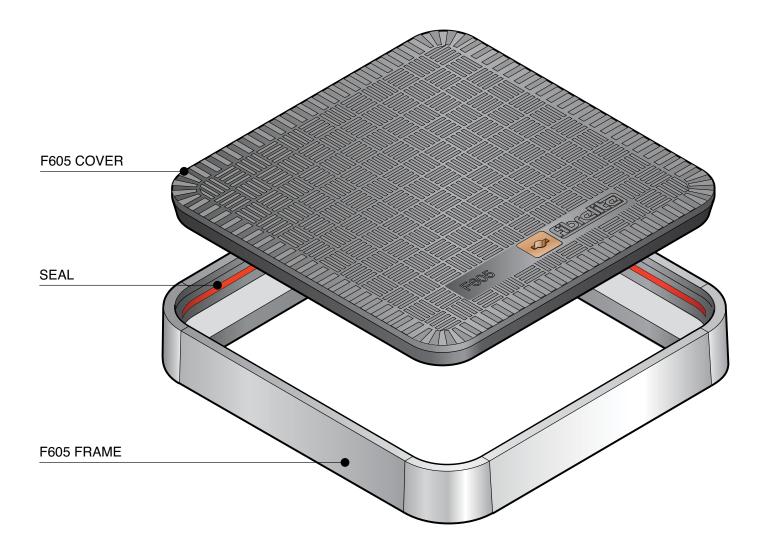

600mm x 600mm flat sealed composite cover with an aluminium frame. Temperature & chemical resistant. Designed for steam applications.

For reference puropses only. This drawing is not a specification. Order against product code only. To enable continuous improvement of our products, the designs and specifications are subject to change without notice.

**F605 Issue**: 11/06/2016 **Page**: 1 of 3 © Copyright

| Load   | Cover  | Frame  |
|--------|--------|--------|
| Rating | Weight | Weight |
| C250   | 20 kg  | 11 kg  |

600mm x 600mm flat sealed composite cover with an aluminium frame. Temperature & chemical resistant. Designed for steam applications.