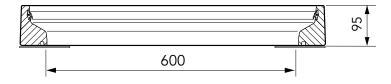

For reference puropses only. This drawing is not a specification. Order against product code only. To enable continuous improvement of our products, the designs and specifications are subject to change without notice.

**F605 Issue**: 11/06/2016 **Page**: 2 of 3 © Copyright

600mm x 600mm flat sealed composite cover with an aluminium frame. Temperature & chemical resistant. Designed for steam applications.

For reference puropses only. This drawing is not a specification. Order against product code only. To enable continuous improvement of our products, the designs and specifications are subject to change without notice.