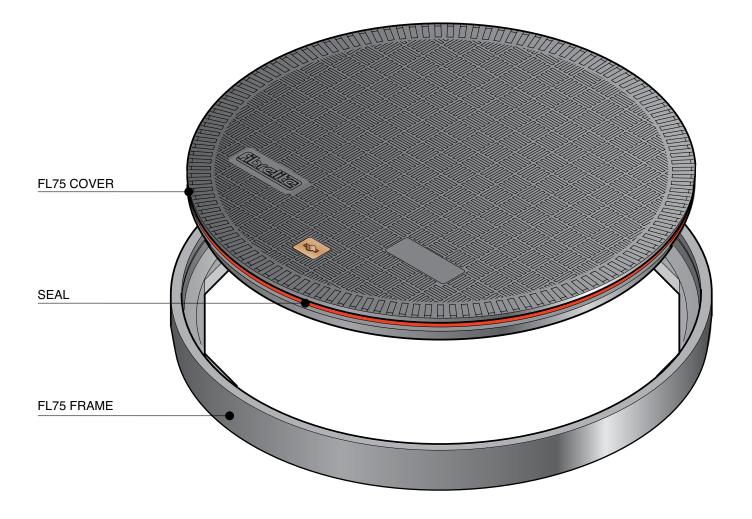

760mm diameter flat sealed composite cover and composite frame. Temperature and chemical resistant. Designed for steam applications.

For reference puropses only. This drawing is not a specification. Order against product code only. To enable continuous improvement of our products, the designs and specifications are subject to change without notice.