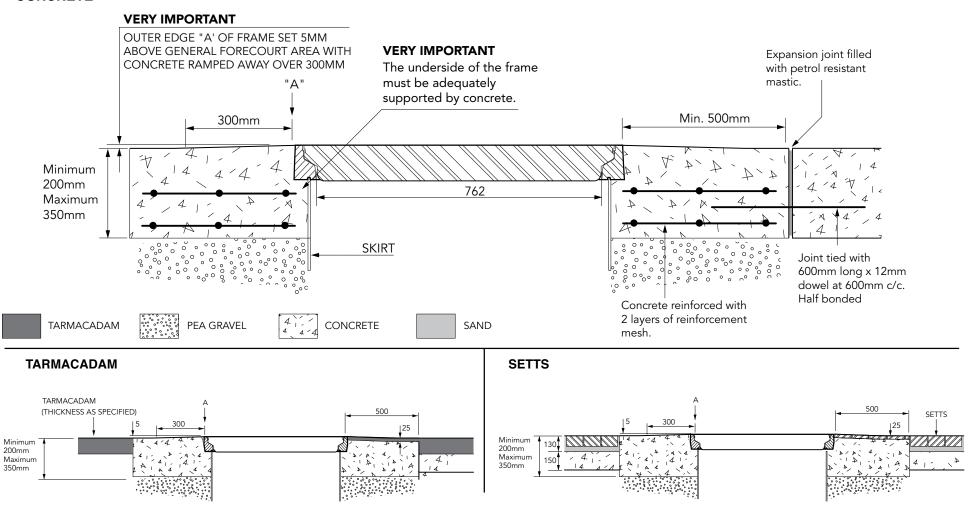

## CONCRETE

760mm diameter flat sealed composite cover and composite frame. Temperature and chemical resistant. Designed for steam applications.

For reference puropses only. This drawing is not a specification. Order against product code only. To enable continuous improvement of our products, the designs and specifications are subject to change without notice.

F75 Issue: 11/06/2016 Page: 3 of 3 © Copyright