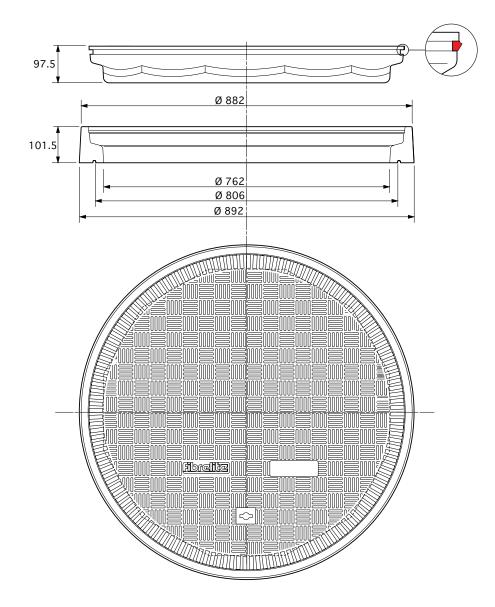

760mm diameter flat sealed composite cover and composite frame. Temperature and chemical resistant. Designed for steam applications.

For reference puropses only. This drawing is not a specification. Order against product code only. To enable continuous improvement of our products, the designs and specifications are subject to change without notice.

**F75 Issue**: 11/06/2016 **Page**: 2 of 3 © Copyright