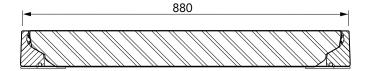

760mm square watertight flat sealed cover with an aluminium frame. Temperature & chemical resistant. Designed for steam applications.

For reference puropses only. This drawing is not a specification. Order against product code only. To enable continuous improvement of our products, the designs and specifications are subject to change without notice.



**F765 Issue**: 11/06/2016 **Page**: 1 of 3 © Copyright





760mm square watertight flat sealed cover with an aluminium frame. Temperature & chemical resistant. Designed for steam applications.

For reference puropses only. This drawing is not a specification. Order against product code only. To enable continuous improvement of our products, the designs and specifications are subject to change without notice.



**F765 Issue**: 11/06/2016 **Page**: 2 of 3 © Copyright

## **CONCRETE**



760mm square watertight flat sealed cover with an aluminium frame. Temperature & chemical resistant. Designed for steam applications.

For reference puropses only. This drawing is not a specification. Order against product code only. To enable continuous improvement of our products, the designs and specifications are subject to change without notice.



F765 Issue