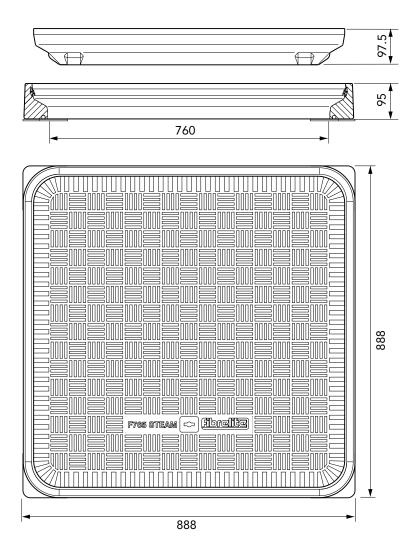

**F765 Issue**: 11/06/2016 **Page**: 1 of 3 © Copyright

760mm square watertight flat sealed cover with an aluminium frame. Temperature & chemical resistant. Designed for steam applications.

For reference puropses only. This drawing is not a specification. Order against product code only. To enable continuous improvement of our products, the designs and specifications are subject to change without notice.

**F765 Issue**: 11/06/2016 **Page**: 2 of 3 © Copyright