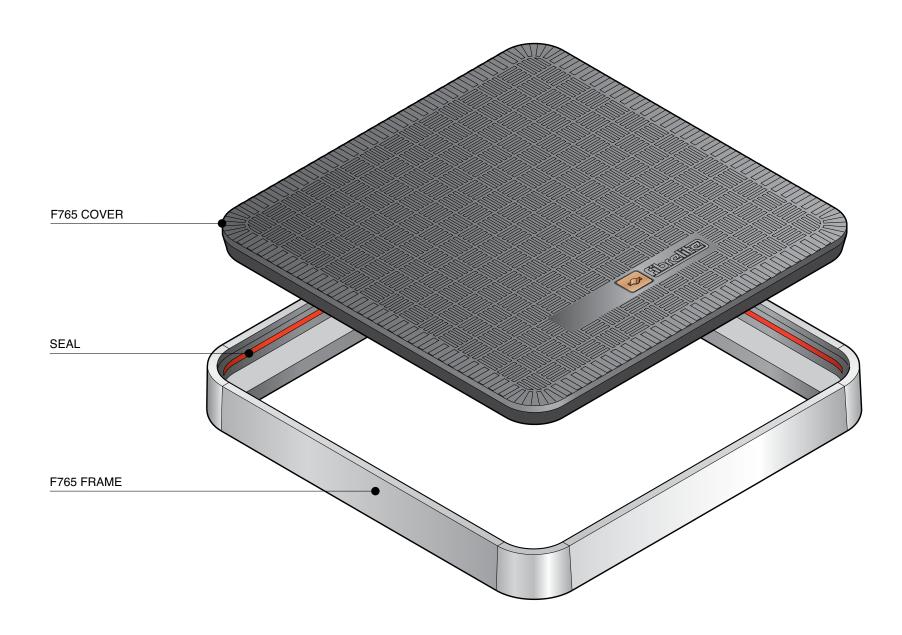

760mm square watertight flat sealed cover with an aluminium frame. Temperature & chemical resistant. Designed for steam applications.

For reference puropses only. This drawing is not a specification. Order against product code only. To enable continuous improvement of our products, the designs and specifications are subject to change without notice.

**F765 Issue**: 11/06/2016 **Page**: 1 of 3 © Copyright

760mm square watertight flat sealed cover with an aluminium frame. Temperature & chemical resistant. Designed for steam applications.

For reference puropses only. This drawing is not a specification. Order against product code only. To enable continuous improvement of our products, the designs and specifications are subject to change without notice.