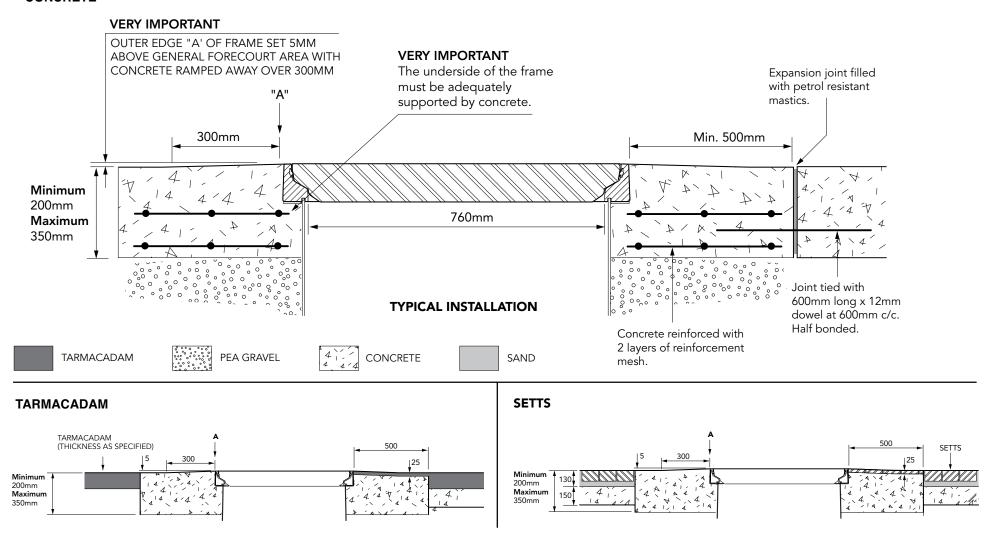

## **CONCRETE**

760mm square watertight flat sealed cover with an aluminium frame. Temperature & chemical resistant. Designed for steam applications.

For reference puropses only. This drawing is not a specification. Order against product code only. To enable continuous improvement of our products, the designs and specifications are subject to change without notice.

F765 Issue: 11/06/2016 Page: 3 of 3 © Copyright