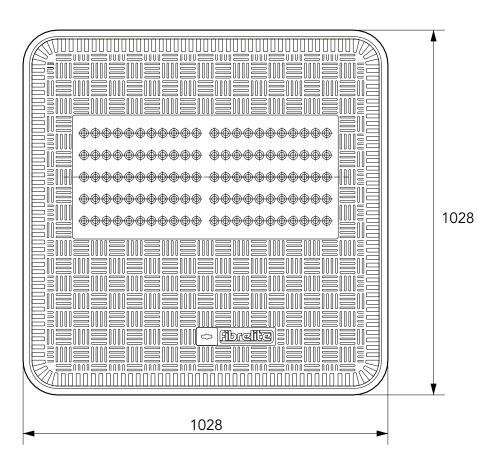

| 900 mm square vented flat composite cover with an aluminum frame. Temperature & chemical resis | For reference puropses only. This drawing<br>is not a specification. Order against product<br>code only. To enable continuous improvement<br>of our products, the designs and specifications<br>are subject to change without notice. |              |             |  |  |
|------------------------------------------------------------------------------------------------|---------------------------------------------------------------------------------------------------------------------------------------------------------------------------------------------------------------------------------------|--------------|-------------|--|--|
| F905-V                                                                                         | Issue: 11/06/2016                                                                                                                                                                                                                     | Page: 2 of 3 | © Copyright |  |  |