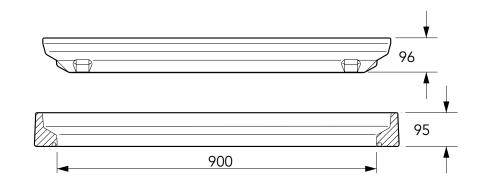

| 900 mm square vented flat composite cover with an aluminum frame. Temperature & chemical resis | For reference puropses only. This drawing<br>is not a specification. Order against product<br>code only. To enable continuous improvement<br>of our products, the designs and specifications<br>are subject to change without notice. |              |             |  |  |
|------------------------------------------------------------------------------------------------|---------------------------------------------------------------------------------------------------------------------------------------------------------------------------------------------------------------------------------------|--------------|-------------|--|--|
| F905-V                                                                                         | Issue: 11/06/2016                                                                                                                                                                                                                     | Page: 2 of 3 | © Copyright |  |  |