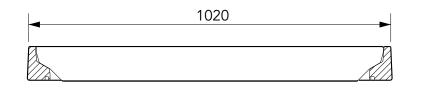

| 900 mm square vented flat composite cover with an aluminum frame. Temperature & chemical resis | For reference puropses only. This drawing<br>is not a specification. Order against product<br>code only. To enable continuous improvement<br>of our products, the designs and specifications<br>are subject to change without notice. |              |             |  |  |
|------------------------------------------------------------------------------------------------|---------------------------------------------------------------------------------------------------------------------------------------------------------------------------------------------------------------------------------------|--------------|-------------|--|--|
| F905-V                                                                                         | Issue: 11/06/2016                                                                                                                                                                                                                     | Page: 2 of 3 | © Copyright |  |  |