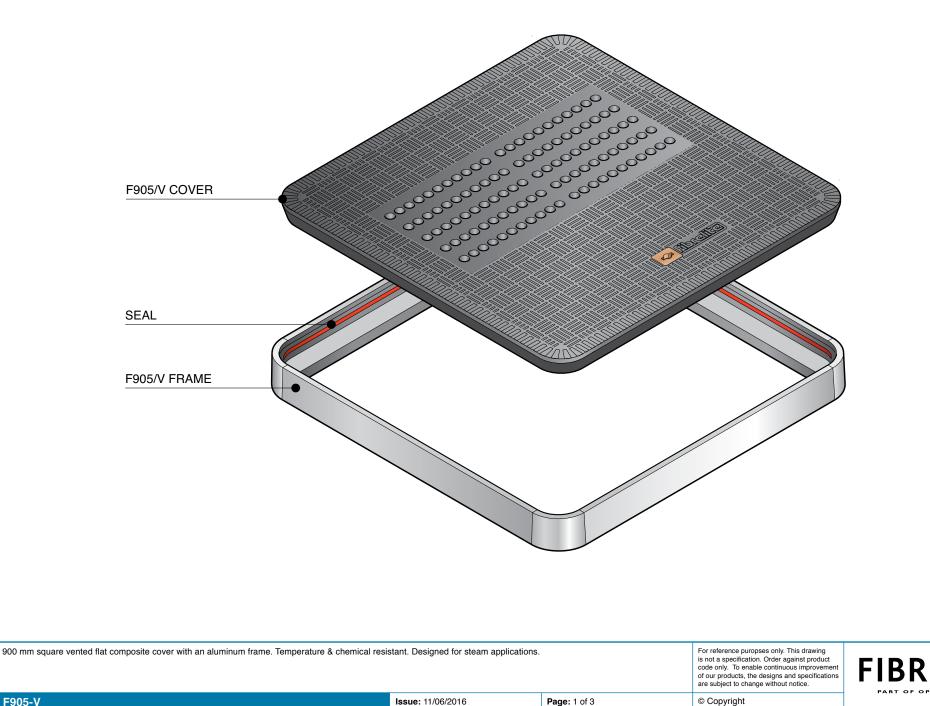

| 900 mm square vented flat composite cover with an aluminum frame. Temperature & chemical resis | For reference puropses only. This drawing<br>is not a specification. Order against product<br>code only. To enable continuous improvement<br>of our products, the designs and specifications<br>are subject to change without notice. |              |             |  |  |
|------------------------------------------------------------------------------------------------|---------------------------------------------------------------------------------------------------------------------------------------------------------------------------------------------------------------------------------------|--------------|-------------|--|--|
| F905-V                                                                                         | Issue: 11/06/2016                                                                                                                                                                                                                     | Page: 2 of 3 | © Copyright |  |  |