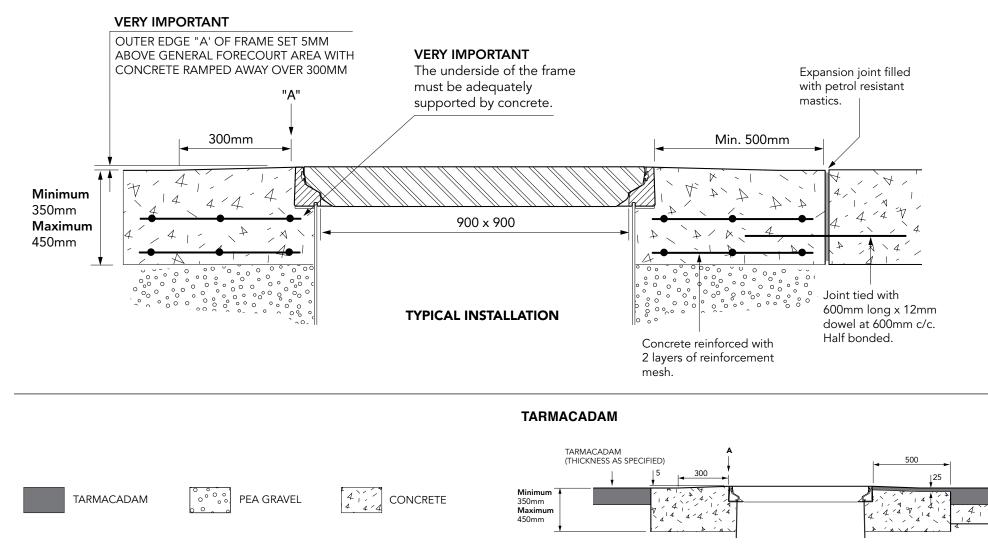

| 900 mm square vented flat composite cover with an aluminum frame. Temperature & chemical resis | For reference puropses only. This drawing<br>is not a specification. Order against product<br>code only. To enable continuous improvement<br>of our products, the designs and specifications<br>are subject to change without notice. |              |             |  |  |
|------------------------------------------------------------------------------------------------|---------------------------------------------------------------------------------------------------------------------------------------------------------------------------------------------------------------------------------------|--------------|-------------|--|--|
| F905-V                                                                                         | Issue: 11/06/2016                                                                                                                                                                                                                     | Page: 2 of 3 | © Copyright |  |  |

## CONCRETE

|        |                   |              | For reference puropses only. This drawing<br>is not a specification. Order against product<br>code only. To enable continuous improvement<br>of our products, the designs and specifications<br>are subject to change without notice. |  |
|--------|-------------------|--------------|---------------------------------------------------------------------------------------------------------------------------------------------------------------------------------------------------------------------------------------|--|
| F905-V | Issue: 11/06/2016 | Page: 3 of 3 | © Copyright                                                                                                                                                                                                                           |  |