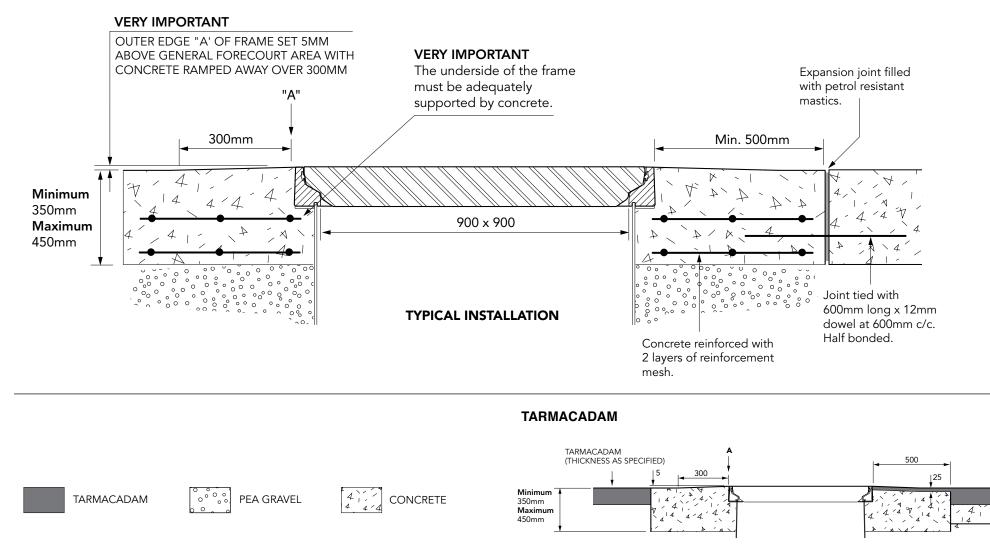

## CONCRETE

900 mm square flat sealed composite cover with an aluminum frame. Temperature & chemical resistant. Designed for steam applications.
For reference purposes only. This drawing is not a specification. Order against product code only. To enable continuous improvement of our products, the designs and specifications are subject to change without notice.
FOR THE PROVIDE COMPARENT OF COMPAR