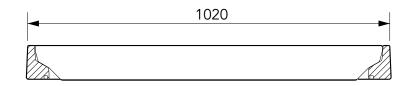

## CONCRETE

900 mm square flat sealed composite cover with an aluminum frame. Temperature & chemical resistant. Designed for steam applications.
For reference purposes only. This drawing is not a specification. Order against product code only. To enable continuous improvement of our products, the designs and specifications are subject to change without notice.
FOR THE PROVIDE COMPARENT OF COMPAR