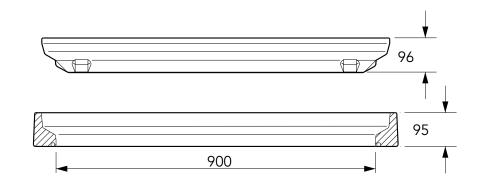

## CONCRETE

900 mm square flat sealed composite cover with an aluminum frame. Temperature & chemical resistant. Designed for steam applications.
For reference purposes only. This drawing is not a specification. Order against product code only. To enable continuous improvement of our products, the designs and specifications are subject to change without notice.
FOR THE PROVIDE COMPARENT OF COMPAR