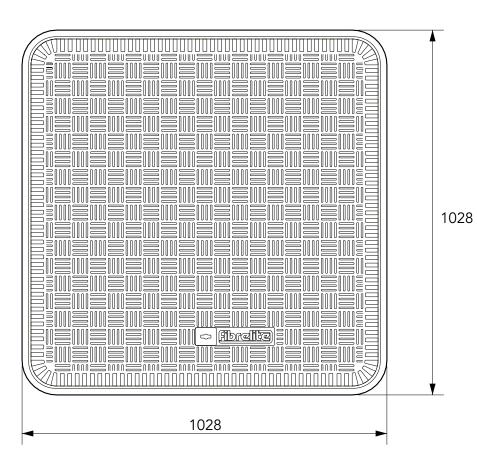

## CONCRETE

900 mm square flat sealed composite cover with an aluminum frame. Temperature & chemical resistant. Designed for steam applications.
For reference purposes only. This drawing is not a specification. Order against product code only. To enable continuous improvement of our products, the designs and specifications are subject to change without notice.
FOR THE PROVIDE COMPARENT OF COMPAR