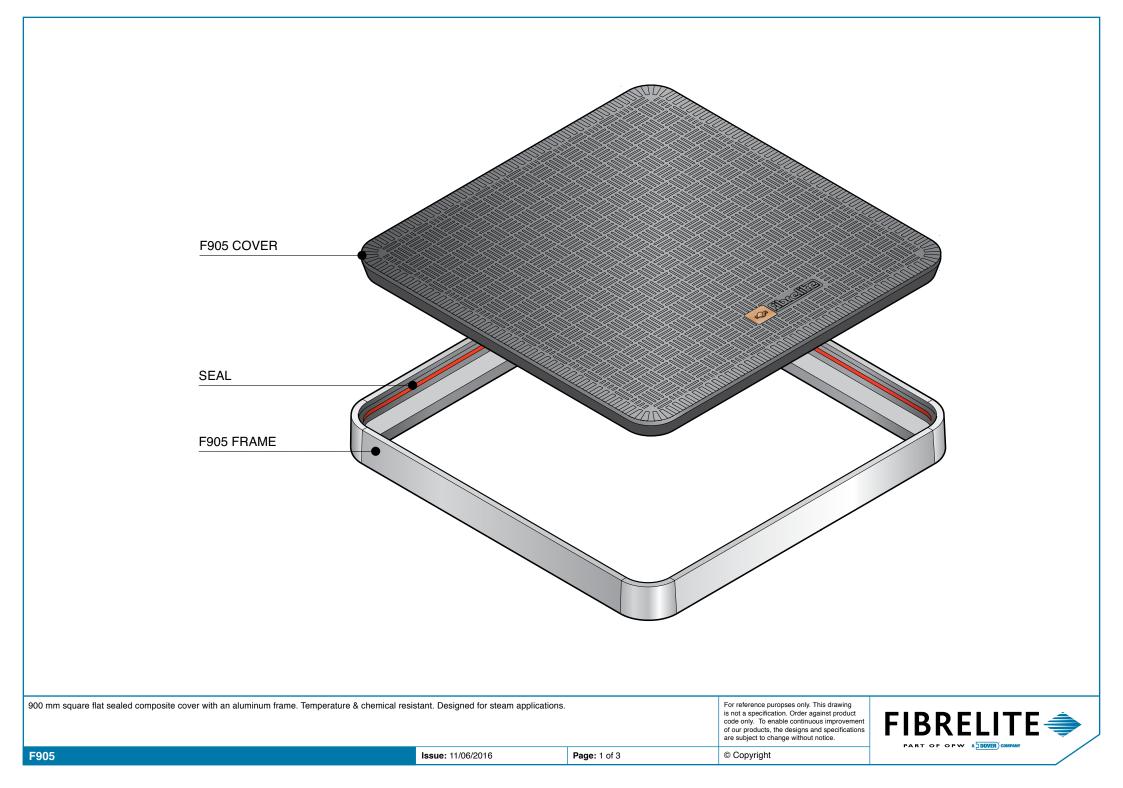

## CONCRETE

900 mm square flat sealed composite cover with an aluminum frame. Temperature & chemical resistant. Designed for steam applications.
For reference purposes only. This drawing is not a specification. Order against product code only. To enable continuous improvement of our products, the designs and specifications are subject to change without notice.
FOR THE PROVIDE COMPARENT OF COMPAR