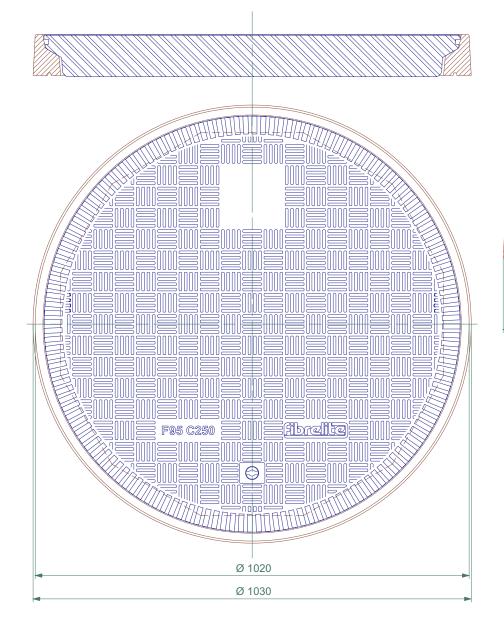

900mm diameter watertight flat sealed cover steam with composite frame. Temperature & chemical resistant. Designed for steam applications

For reference puropses only. This drawing is not a specification. Order against product code only. To enable continuous improvement of our products, the designs and specifications are subject to change without notice.