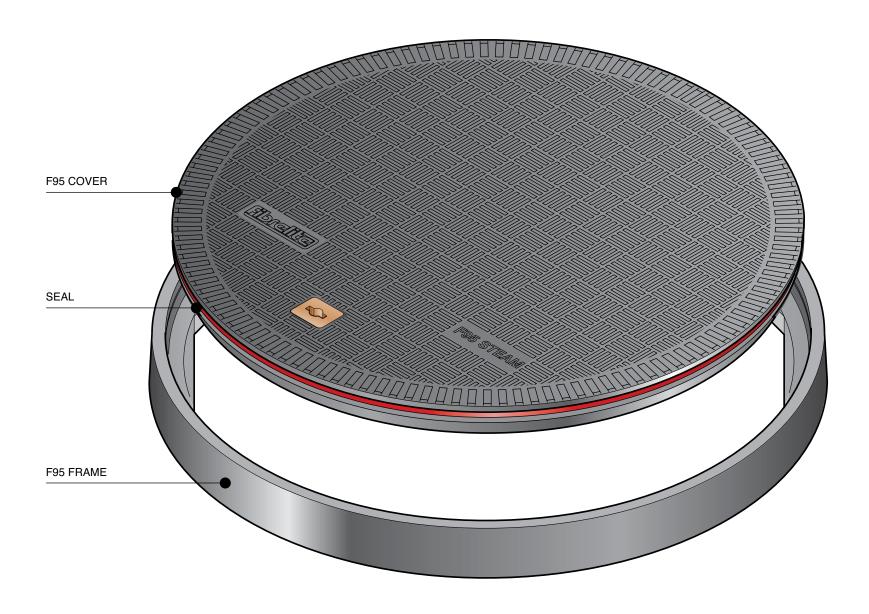

900mm diameter watertight flat sealed cover steam with composite frame. Temperature & chemical resistant. Designed for steam applications

For reference puropses only. This drawing is not a specification. Order against product code only. To enable continuous improvement of our products, the designs and specifications are subject to change without notice.