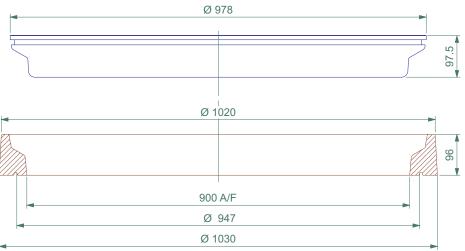

900mm diameter watertight flat sealed cover steam with composite frame. Temperature & chemical resistant. Designed for steam applications

For reference puropses only. This drawing is not a specification. Order against product code only. To enable continuous improvement of our products, the designs and specifications are subject to change without notice.