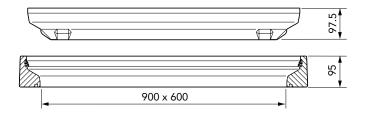

**F965 Issue:** 11/06/2016 **Page:** 1 of 3 © Copyright

| Load   | Cover  | Frame  |
|--------|--------|--------|
| Rating | Weight | Weight |
| C250   | 27 kg  |        |

900mm x 600mm flat sealed composite cover with aluminium frame. Temperature and chemical resistant. Designed for steam applications.

For reference puropses only. This drawing is not a specification. Order against product code only. To enable continuous improvement of our products, the designs and specifications are subject to change without notice.