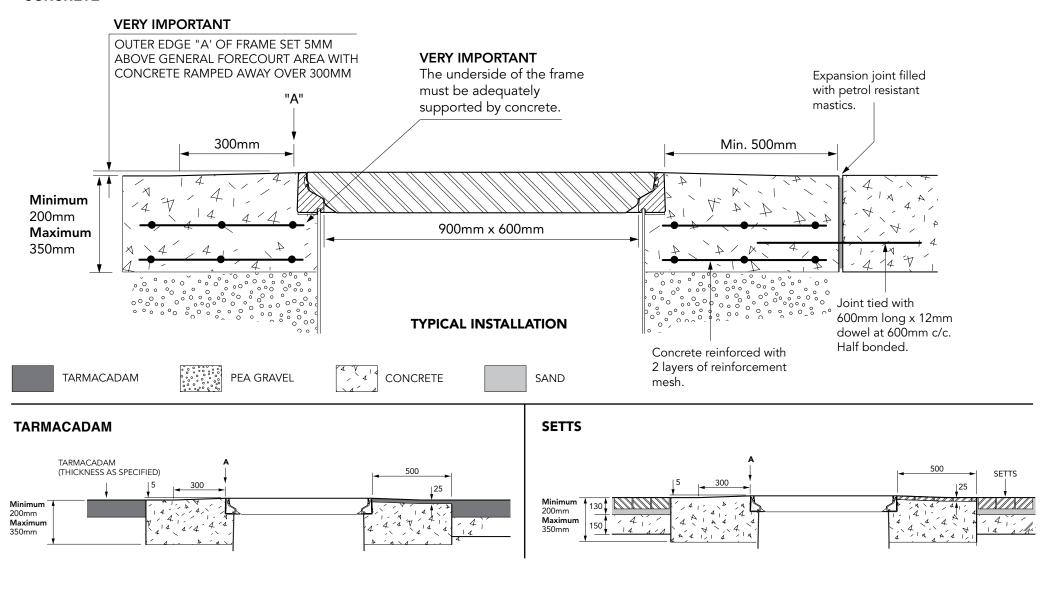

## CONCRETE

F965

900mm x 600mm flat sealed composite cover with aluminium frame. Temperature and chemical resistant. Designed for steam applications.

For reference puropses only. This drawing is not a specification. Order against product code only. To enable continuous improvement of our products, the designs and specifications are subject to change without notice.