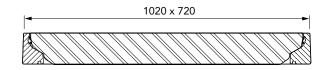

For reference puropses only. This drawing is not a specification. Order against product code only. To enable continuous improvement of our products, the designs and specifications are subject to change without notice.

**F965 Issue:** 11/06/2016 **Page:** 2 of 3 © Copyright

## CONCRETE

F965

900mm x 600mm flat sealed composite cover with aluminium frame. Temperature and chemical resistant. Designed for steam applications.

For reference puropses only. This drawing is not a specification. Order against product code only. To enable continuous improvement of our products, the designs and specifications are subject to change without notice.