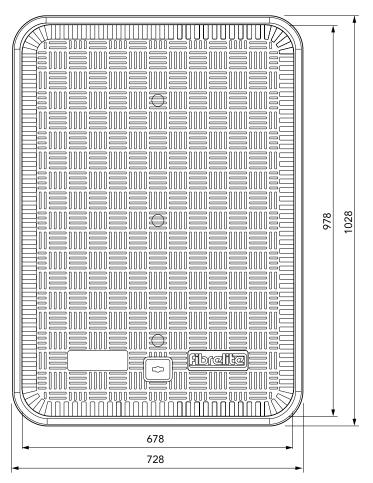

## CONCRETE

F965

900mm x 600mm flat sealed composite cover with aluminium frame. Temperature and chemical resistant. Designed for steam applications.

For reference puropses only. This drawing is not a specification. Order against product code only. To enable continuous improvement of our products, the designs and specifications are subject to change without notice.