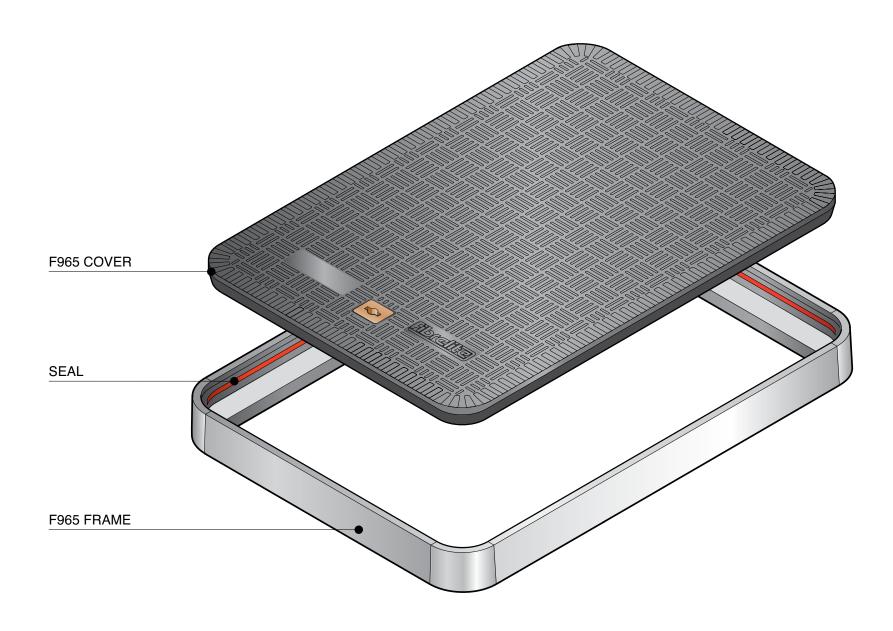

900mm x 600mm flat sealed composite cover with aluminium frame. Temperature and chemical resistant. Designed for steam applications.

For reference puropses only. This drawing is not a specification. Order against product code only. To enable continuous improvement of our products, the designs and specifications are subject to change without notice.

**F965 Issue:** 11/06/2016 **Page:** 1 of 3 © Copyright

| Load   | Cover  | Frame  |
|--------|--------|--------|
| Rating | Weight | Weight |
| C250   | 27 kg  |        |

900mm x 600mm flat sealed composite cover with aluminium frame. Temperature and chemical resistant. Designed for steam applications.