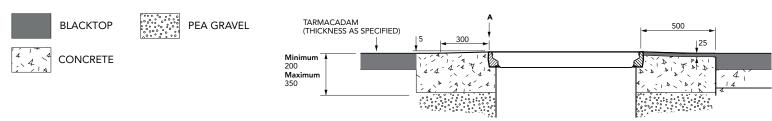

## **TARMACADAM**

1020mm dia. watertight flat sealed composite cover and frame, with an offset port cover.

For reference puropses only. This drawing is not a specification. Order against product code only. To enable continuous improvement of our products, the designs and specifications are subject to change without notice.