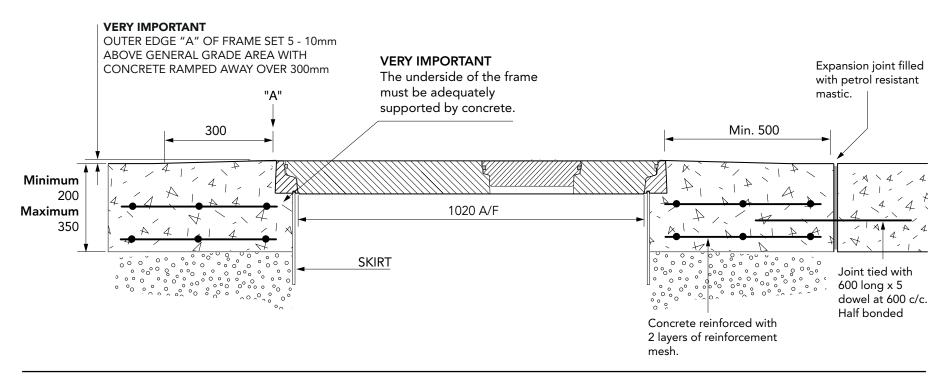

1020mm dia. watertight flat sealed composite cover and frame, with an offset port cover.

For reference puropses only. This drawing is not a specification. Order against product code only. To enable continuous improvement of our products, the designs and specifications are subject to change without notice.

**FL100-OD Issue:** 20/10/2017 **Page:** 2 of 3 © Copyright

## CONCRETE