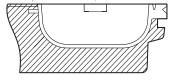

1020mm dia. watertight flat sealed composite cover and frame, with an offset port cover.

For reference puropses only. This drawing is not a specification. Order against product code only. To enable continuous improvement of our products, the designs and specifications are subject to change without notice.

FIBRELITE -

 FL100-OD
 Issue: 20/10/2017
 Page: 1 of 3
 © Copyright

SECTION X - X HANDLE BOWL

| Load   | Cover  | Frame  | Port Cover |
|--------|--------|--------|------------|
| Rating | Weight | Weight | Weight     |
| C250   | 48 kg  | 11 kg  | 3 kg       |