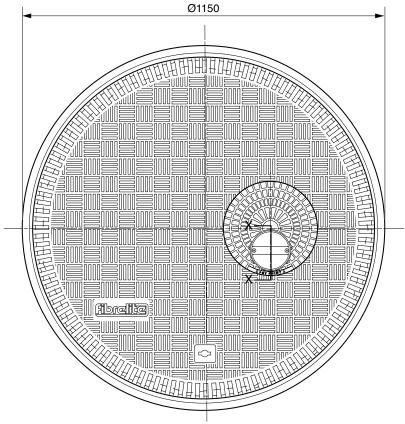

1020mm dia. watertight flat sealed composite cover and frame, with an offset port cover.

For reference puropses only. This drawing is not a specification. Order against product code only. To enable continuous improvement of our products, the designs and specifications are subject to change without notice.

**FL100-OD Issue:** 20/10/2017 **Page:** 2 of 3 © Copyright