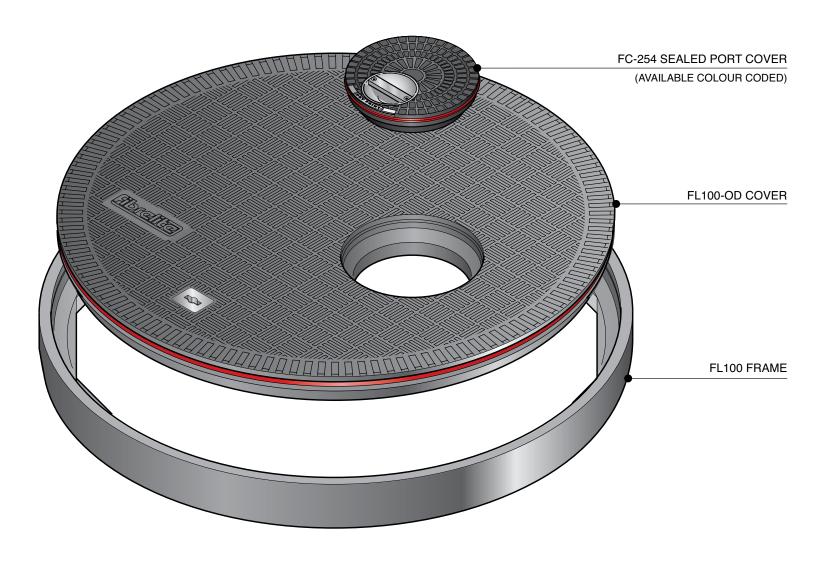

1020mm dia. watertight flat sealed composite cover and frame, with an offset port cover.

For reference puropses only. This drawing is not a specification. Order against product code only. To enable continuous improvement of our products, the designs and specifications are subject to change without notice.

FIBRELITE -

 FL100-OD
 Issue: 20/10/2017
 Page: 1 of 3
 © Copyright

SECTION X - X HANDLE BOWL

| Load   | Cover  | Frame  | Port Cover |
|--------|--------|--------|------------|
| Rating | Weight | Weight | Weight     |
| C250   | 48 kg  | 11 kg  | 3 kg       |