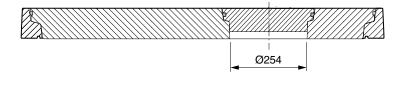

1020mm dia. watertight flat sealed composite cover and frame, with an offset port cover.

For reference puropses only. This drawing is not a specification. Order against product code only. To enable continuous improvement of our products, the designs and specifications are subject to change without notice.

**FL100-OD Issue:** 20/10/2017 **Page:** 2 of 3 © Copyright