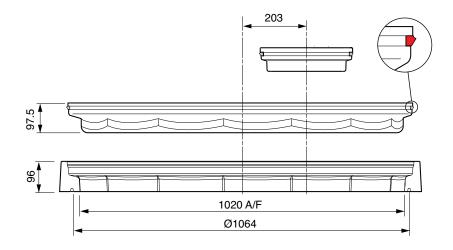

## **TARMACADAM**

1020mm dia. watertight flat sealed composite cover and frame, with an offset port cover.

For reference puropses only. This drawing is not a specification. Order against product code only. To enable continuous improvement of our products, the designs and specifications are subject to change without notice.