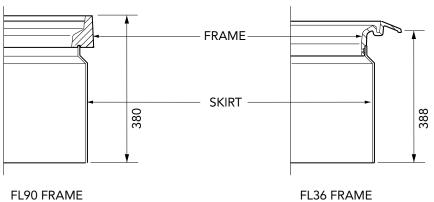

430mm deep FRP skirt to fit FL36 and FL90 frame.

For reference puropses only. This drawing is not a specification. Order against product code only. To enable continuous improvement of our products, the designs and specifications are subject to change without notice.

FIBRELITE

**FL36-90-SK400 Issue:** 11/06/2016 **Page:** 1 of 2 © Copyright

430mm deep FRP skirt to fit FL36 and FL90 frame.

For reference puropses only. This drawing is not a specification. Order against product code only. To enable continuous improvement of our products, the designs and specifications are subject to change without notice.