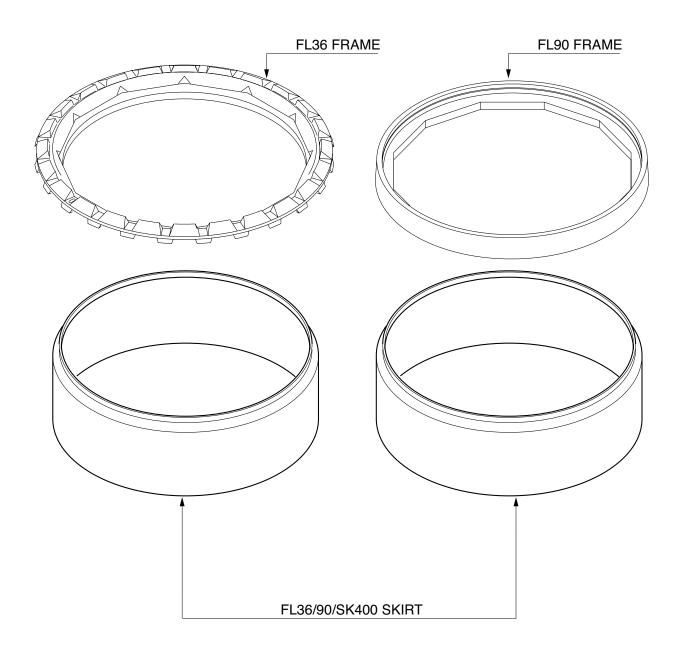

430mm deep FRP skirt to fit FL36 and FL90 frame.

For reference puropses only. This drawing is not a specification. Order against product code only. To enable continuous improvement of our products, the designs and specifications are subject to change without notice.

FIBRELITE

**FL36-90-SK400 Issue:** 11/06/2016 **Page:** 1 of 2 © Copyright

430mm deep FRP skirt to fit FL36 and FL90 frame.

For reference puropses only. This drawing is not a specification. Order against product code only. To enable continuous improvement of our products, the designs and specifications are subject to change without notice.