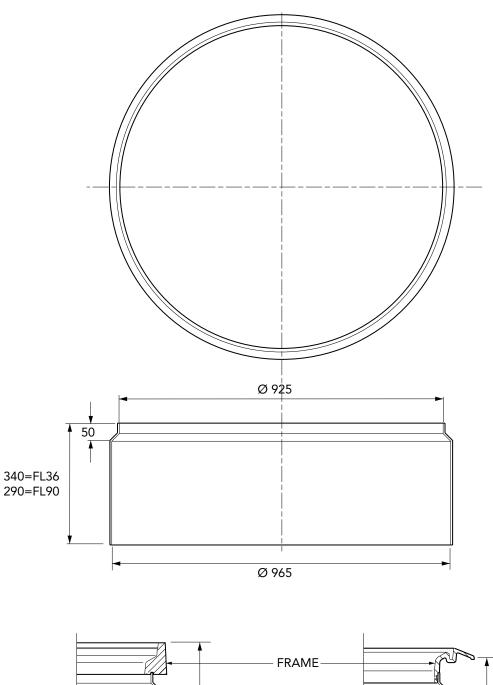

430mm deep FRP skirt to fit FL36 and FL90 frame.

For reference puropses only. This drawing is not a specification. Order against product code only. To enable continuous improvement of our products, the designs and specifications are subject to change without notice.

FIBRELITE

**FL36-90-SK400 Issue:** 11/06/2016 **Page:** 1 of 2 © Copyright

430mm deep FRP skirt to fit FL36 and FL90 frame.

For reference puropses only. This drawing is not a specification. Order against product code only. To enable continuous improvement of our products, the designs and specifications are subject to change without notice.