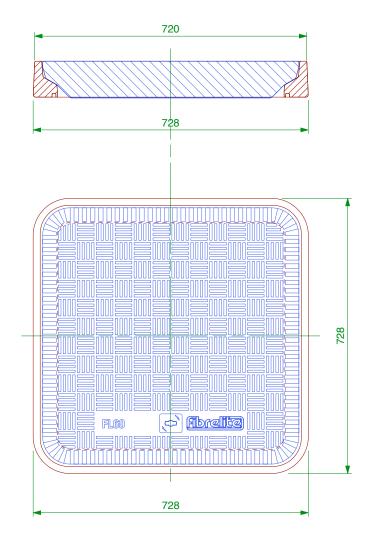

| Drawing Code: | FL60                                                               | Scale: | 1:10       | (Do not scale) | Copyright by Fibrelite. Illegal use is prohibited, reproductions only with permission of Fibrelite. |
|---------------|--------------------------------------------------------------------|--------|------------|----------------|-----------------------------------------------------------------------------------------------------|
| Description:  | 600mm x 600mm flat sealed composite cover with an aluminium frame. | Issue: | Α          |                |                                                                                                     |
|               |                                                                    | Date:  | 07/12/2023 |                | Snaygill Industrial Estate, Keighley Road<br>Skipton, North Yorkshire, BD23 2QR                     |
|               |                                                                    | Drawn: | DH/M       | N              | fibrelite.com enquiries@fibrelite.com                                                               |