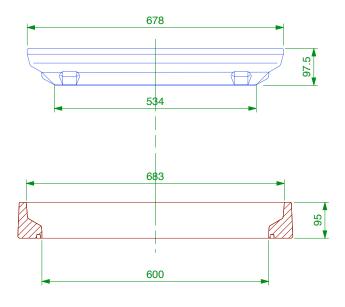

| Drawing Code: | FL60                                                               | Scale: | 1:10       | (Do not scale) | Copyright by Fibrelite. Illegal use is prohibited, reproductions only with permission of Fibrelite. |
|---------------|--------------------------------------------------------------------|--------|------------|----------------|-----------------------------------------------------------------------------------------------------|
| Description:  | 600mm x 600mm flat sealed composite cover with an aluminium frame. | Issue: | Α          |                |                                                                                                     |
|               |                                                                    | Date:  | 07/12/2023 |                | Snaygill Industrial Estate, Keighley Road<br>Skipton, North Yorkshire, BD23 2QR                     |
|               |                                                                    | Drawn: | DH/M       | N              | fibrelite.com enquiries@fibrelite.com                                                               |