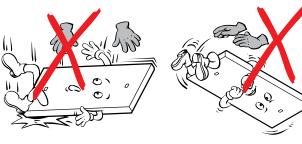

# **REMOVAL - UOB NBIF TRENCH COVERS**

Using the T-bar Allen Key, remove the 2 No. restraining bolts.

Insert handles at 90° from cover length, turn clockwise.

Simultaneously pull the cover upwards.

Using the T-bar, replace the 2 No. restraining bolts.

Insert handles at 90° from cover length, turn clockwise.