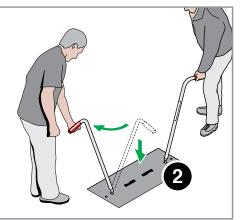

# **REMOVAL - UOB NBIF TRENCH COVERS**

Using the T-bar Allen Key, remove the 2 No. restraining bolts.

Insert handles at 90° from cover length, turn clockwise.

Simultaneously pull the cover upwards.