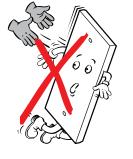

## WARNING

The handles must be used at all times to remove/replace the cover. Lifting and replacing the cover is a two person operation. Do not insert any levering device between the cover and frame. Do not paint the tread pattern surface as this may compromise the anti-slip properties.