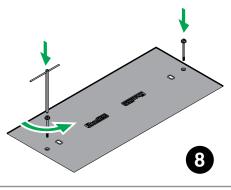

Using the T-bar, replace the 2 No. restraining bolts.

Insert handles at 90° from cover length, turn clockwise.