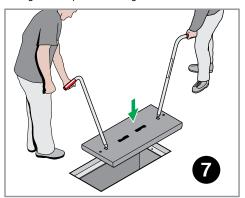

Using the T-bar, replace the 2 No. restraining bolts.

Insert handles at 90° from cover length, turn clockwise.