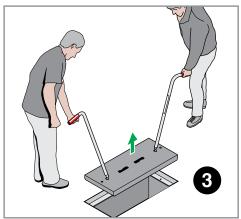

# **REMOVAL - UOB NBIF TRENCH COVERS**

Using the T-bar Allen Key, remove the 2 No. restraining bolts.

Insert handles at 90° from cover length, turn clockwise.

Simultaneously pull the cover upwards.