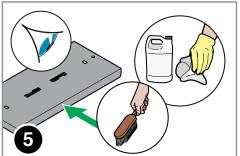

## **REPLACEMENT/ MAINTENANCE - UOB NBIF TRENCH COVERS**

Clear and clean the frame or rebate, particularly the seating face. Inspect for damage.

Lower the cover into position.

Clean the cover using only warm water and standard cleaning detergents. Inspect for damage. Frequency depends on use and the working environment but it is recommended that cleaning and inspection are carried out at least once every 6 months. It is recommended that spillages are clean up immediately.