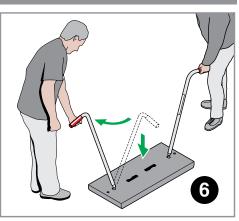

# **REMOVAL - UOB NBIF TRENCH COVERS**

Using the T-bar Allen Key, remove the 2 No. restraining bolts.

Insert handles at 90° from cover length, turn clockwise.

Simultaneously pull the cover upwards.