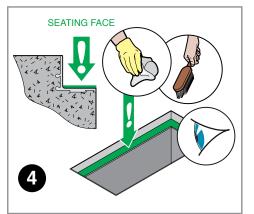

## **REPLACEMENT/ MAINTENANCE - UOB NBIF TRENCH COVERS**

Clear and clean the frame or rebate, particularly the seating face. Inspect for damage.

Lower the cover into position.

Clean the cover using only warm water and standard cleaning detergents. Inspect for damage. Frequency depends on use and the working environment but it is recommended that cleaning and inspection are carried out at least once every 6 months. It is recommended that spillages are clean up immediately.