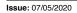

## WARNING

The handles must be used at all times to remove/replace the cover. Lifting and replacing the cover is a two person operation. Do not insert any levering device between the cover and frame. Do not paint the tread pattern surface as this may compromise the anti-slip properties.