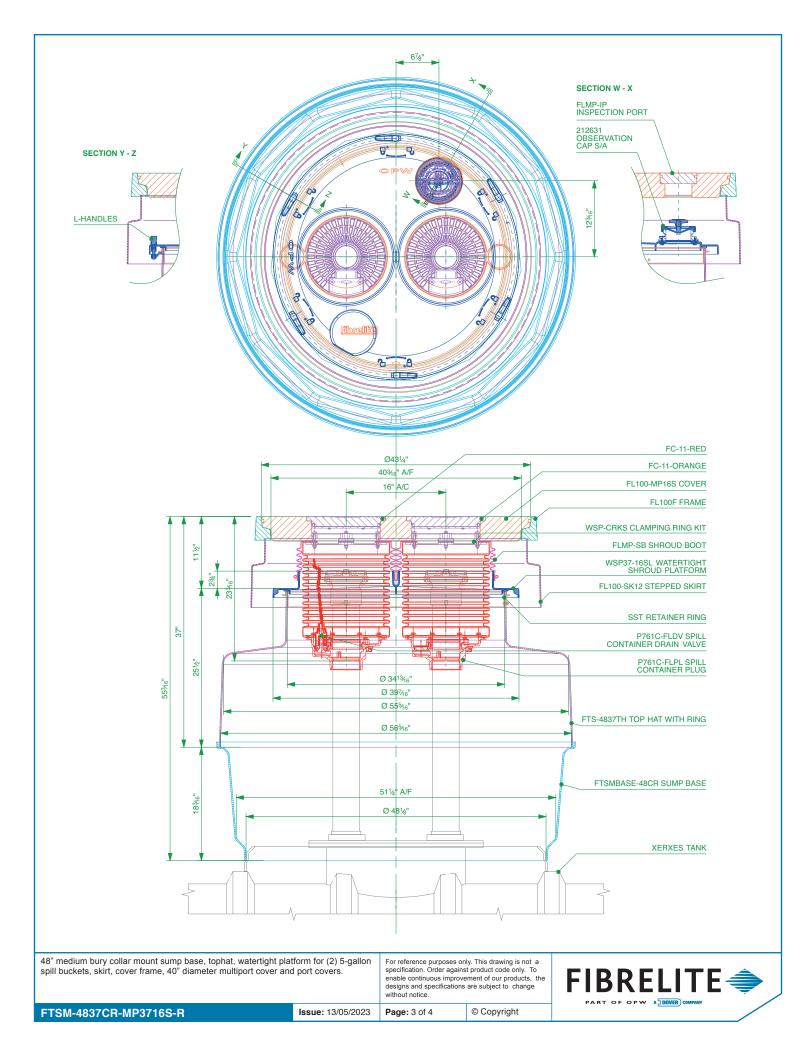

48" medium bury collar mount sump base, tophat, watertight platform for (2) 5-gallon spill buckets, skirt, cover frame, 40" diameter multiport cover and port covers.

For reference purposes only. This drawing is not a specification. Order against product code only. To enable continuous improvement of our products, the designs and specifications are subject to change without notice.

© Copyright

SC-COLOR OPTIONAL SEALABLE FILL PORT COVERS

| Item            | Description                                    | Qty |
|-----------------|------------------------------------------------|-----|
| 61SALP-1020-EVR | Fill Swivel Adapter,<br>Brass                  | 1   |
| 61VSA-1020-EVR  | Vapor Swivel<br>Adapter, Brass                 | 1   |
| 634TT-7085-EVR  | Fill Cap, Gray                                 | 1   |
| 1711T-7085-EVR  | Vapor Cap, Orange                              | 1   |
| H12807M         | Fill Nipple, 12"<br>Length                     | 1   |
| H15268M         | Vapor Nipple, 10"<br>Length                    | 1   |
| FSA-400-S       | Face Seal Adapter                              | 2   |
| 61JSK-44CB      | Jack Screw<br>Assembly                         | 2   |
| 6511-RB16       | Riser Pipe<br>Adjusters, 12" to<br>18" Spacers | 1   |
|                 |                                                |     |

**Testable Overfill** 

**Prevention Valve** 

1

71SO-T

Note: The OPW products listed in the table below . . otollatio hic 

FC-11-ORANGE

FC-11-RED

FLMP-IP INSPECTION PORT

FL100GRAY-MP16S MANHOLE COVER

FL100F FRAME

FL100-SK12 STEPPED SKIRT

FLMP-SB SHROUD BOOT WITH BAND CLAMP

WSP-CRKS CLAMPING RING KITS

212631 OBSERVATION CAP S/A

WSP37-16SL WATERTIGHT SHROUD PLATFORM

P761C-FLPL SPILL BUCKET WITH PLUG

WS-RING-37 SST RETAINER RING

P761C-FLDV SPILL BUCKET WITH DRAIN VALVE

FTS-4837TH TOP HAT WITH RING

FTSMBASE-48CR SUMP BASE

FIBRELITE ⇒

PART OF OPW A DOVER COMPANY

48" medium bury collar mount sump base, tophat, watertight platform for (2) 5-gallon spill buckets, skirt, cover frame, 40" diameter multiport cover and port covers.