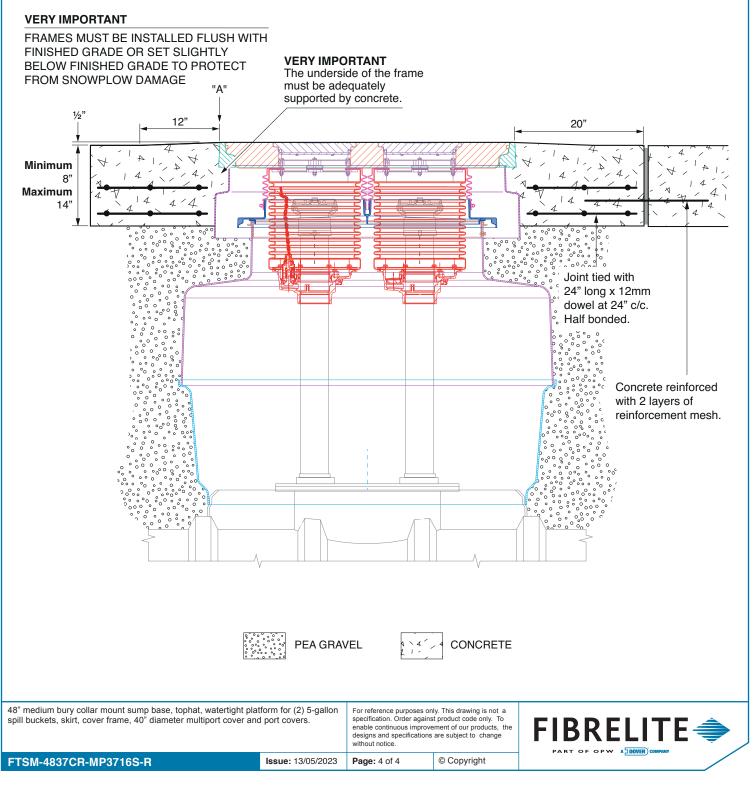

## TYPICAL INSTALLATION

## **VERY IMPORTANT**

To allow for drainage, Fibrelite recommends that the concrete be sloped away from the top outer edge of the frame (A) a minimum of  $1/2^{\circ}$  over a 12" distance. Do not expose the top outer edge of the frame (A) – the concrete pad must be flush with the top outer edge of the frame.

## CONCRETE