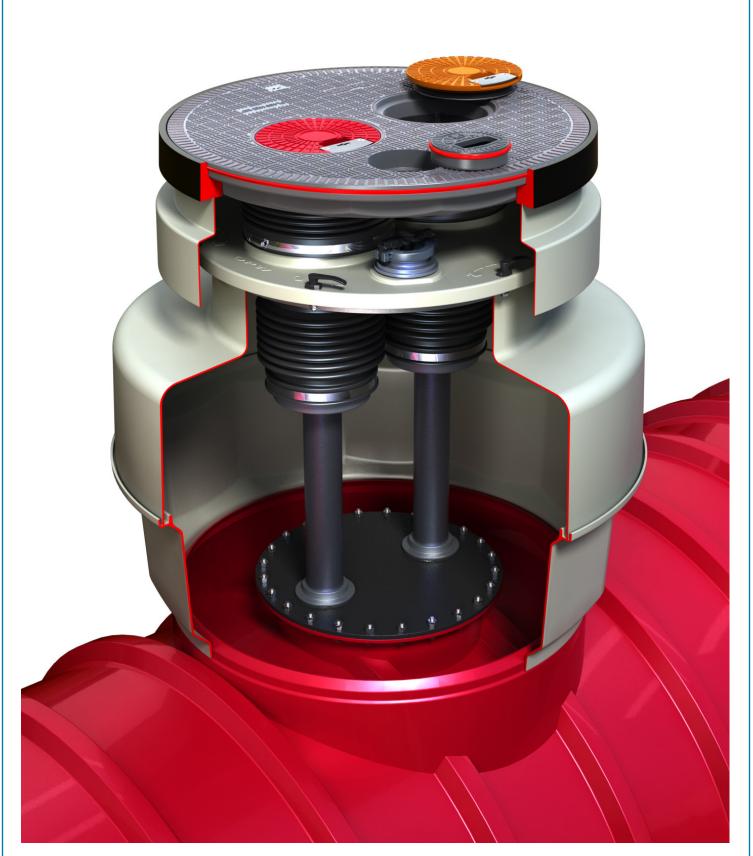

FL100GRAY-MP16S MANHOLE COVER

FL100F FRAME

FL100-SK12 STEPPED SKIRT

FLMP-SB SHROUD BOOT WITH BAND CLAMP

WSP-CRKS CLAMPING RING KITS

212631 OBSERVATION CAP S/A

WSP37-16SL WATERTIGHT SHROUD PLATFORM

P761C-FLPL SPILL BUCKET WITH PLUG

WS-RING-37 SST RETAINER RING

P761C-FLDV SPILL BUCKET WITH DRAIN VALVE

FTS-4837TH TOP HAT WITH RING

FTSMBASE-48CR SUMP BASE

FIBRELITE ⇒

PART OF OPW A DOVER COMPANY

48" medium bury collar mount sump base, tophat, watertight platform for (2) 5-gallon spill buckets, skirt, cover frame, 40" diameter multiport cover and port covers.