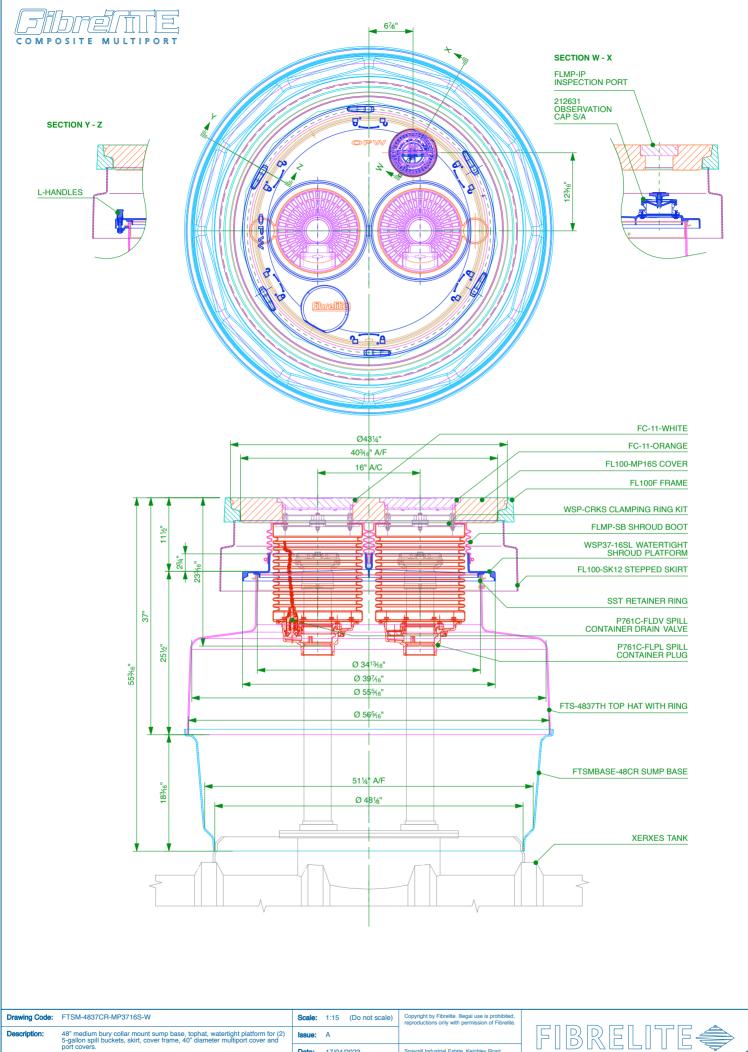

|                                                                                                                          | Ocale. | 1.15 (Do not scale) | reproductions only with permission of Fibrelite.                                |  |
|--------------------------------------------------------------------------------------------------------------------------|--------|---------------------|---------------------------------------------------------------------------------|--|
| v collar mount sump base, tophat, watertight platform for (2) kets, skirt, cover frame, 40" diameter multiport cover and | Issue: | А                   |                                                                                 |  |
|                                                                                                                          | Date:  | 17/04/2023          | Snaygill Industrial Estate, Keighley Road<br>Skipton, North Yorkshire, BD23 2QR |  |
|                                                                                                                          | Drawn: | JG/MW               | fibrelite.com covers@fibrelite.com                                              |  |