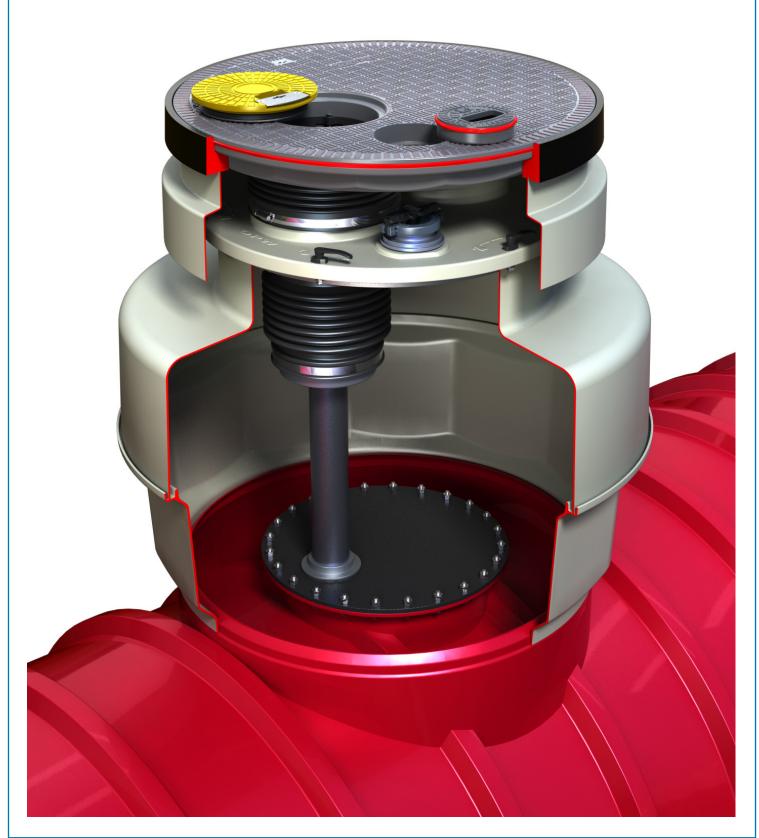

48" medium bury collar mount sump base, tophat, watertight platform for (1) 5-gallon spill bucket, skirt, cover frame, 40" diameter offset port cover and port cover.

For reference purposes only. This drawing is not a specification. Order against product code only. To enable continuous improvement of our products, the designs and specifications are subject to change without notice.

© Copyright

SC-COLOR OPTIONAL SEALABLE FILL PORT COVERS

| Note: The OPW produ<br>are required for insta<br>approval. These iten<br>the sump kits and m | allations subject to C<br>ns are not included | CARB<br>with |  |
|----------------------------------------------------------------------------------------------|-----------------------------------------------|--------------|--|
| Item                                                                                         | Description                                   | Qty          |  |
|                                                                                              | Fill Swivel Adapter                           |              |  |

## FC-11-YELLOW

FLMP-IP INSPECTION PORT

FL100-OF8S COVER MANHOLE COVER

FL100F FRAME

FL100-SK12 STEPPED SKIRT

FLMP-SB SHROUD BOOT WITH BAND CLAMP

WSP-CRKS CLAMPING RING KIT

212631 OBSERVATION CAP S/A

WSP37-OF8SL WATERTIGHT SHROUD PLATFORM

WS-RING-37 SST RETAINER RING

P761C-FLDV SPILL BUCKET WITH DRAIN VALVE

> FTS-4837TH TOP HAT WITH RING

FTSMBASE-48CR SUMP BASE

FIBRELITE ⇒

PART OF OPW A DOVER COMPANY

48" medium bury collar mount sump base, tophat, watertight platform for (1) 5-gallon spill bucket, skirt, cover frame, 40" diameter offset port cover and port cover.