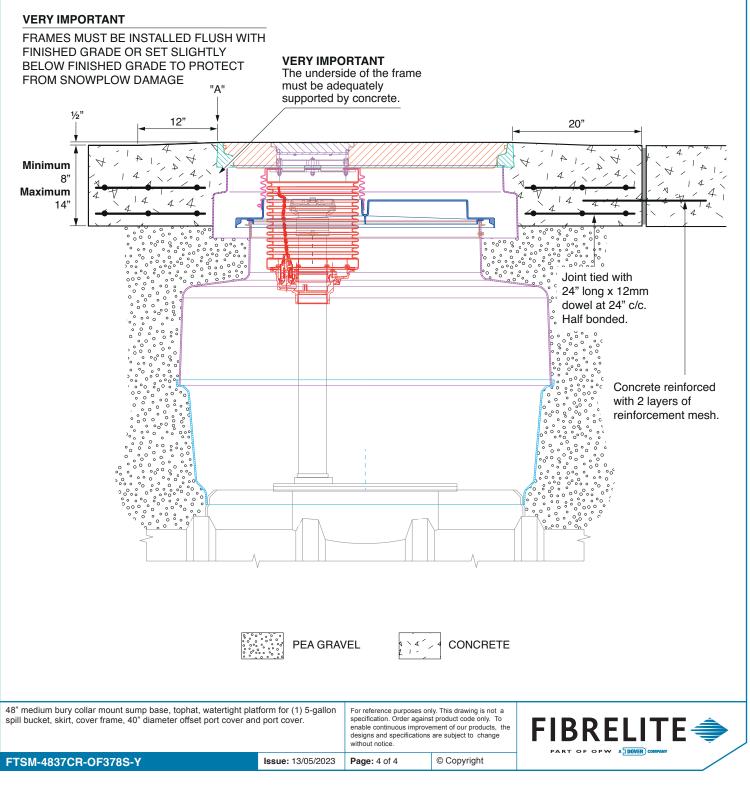

## TYPICAL INSTALLATION

## **VERY IMPORTANT**

To allow for drainage, Fibrelite recommends that the concrete be sloped away from the top outer edge of the frame (A) a minimum of  $1/2^{\circ}$  over a 12" distance. Do not expose the top outer edge of the frame (A) – the concrete pad must be flush with the top outer edge of the frame.

## CONCRETE