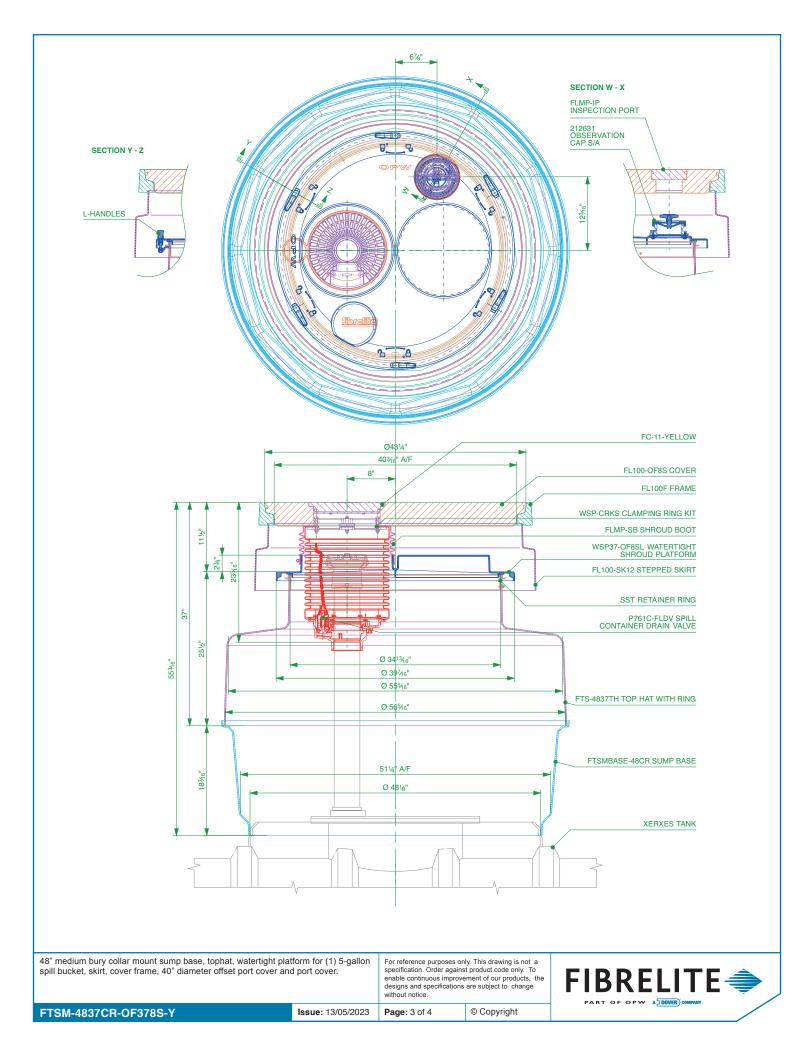

48" medium bury collar mount sump base, tophat, watertight platform for (1) 5-gallon spill bucket, skirt, cover frame, 40" diameter offset port cover and port cover.

For reference purposes only. This drawing is not a specification. Order against product code only. To enable continuous improvement of our products, the designs and specifications are subject to change without notice.

## FC-11-YELLOW

FLMP-IP INSPECTION PORT

FL100-OF8S COVER MANHOLE COVER

FL100F FRAME

FL100-SK12 STEPPED SKIRT

FLMP-SB SHROUD BOOT WITH BAND CLAMP

WSP-CRKS CLAMPING RING KIT

212631 OBSERVATION CAP S/A

WSP37-OF8SL WATERTIGHT SHROUD PLATFORM

WS-RING-37 SST RETAINER RING

P761C-FLDV SPILL BUCKET WITH DRAIN VALVE

> FTS-4837TH TOP HAT WITH RING

FTSMBASE-48CR SUMP BASE

FIBRELITE ⇒

PART OF OPW A DOVER COMPANY

48" medium bury collar mount sump base, tophat, watertight platform for (1) 5-gallon spill bucket, skirt, cover frame, 40" diameter offset port cover and port cover.

For reference purposes only. This drawing is not a specification. Order against product code only. To enable continuous improvement of our products, the designs and specifications are subject to change without notice.