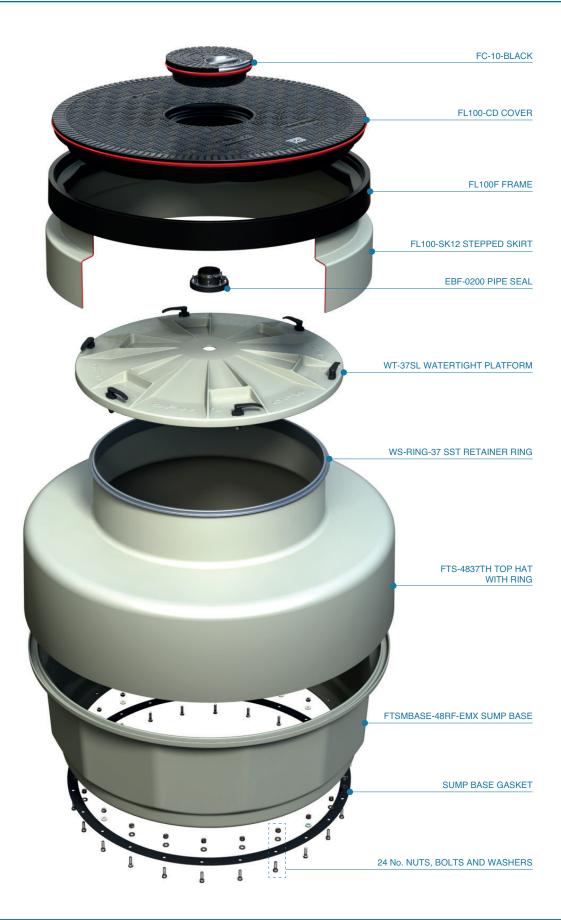

1.2m medium bury reverse flange sump base to fit tank upstand,tophat, watertight platform, skirt, cover frame and 1020mm diameter centre port cover and port cover. For Elutron Mexico.

For reference purposes only. This drawing is not a specification. Order against product code only. To enable continuous improvement of our products, the designs and specifications are subject to change without notice.

Page: 1 of 4

FIBRELITE

1.2m medium bury reverse flange sump base to fit tank upstand,tophat, watertight platform, skirt, cover frame and 1020mm diameter centre port cover and port cover. For Elutron Mexico.