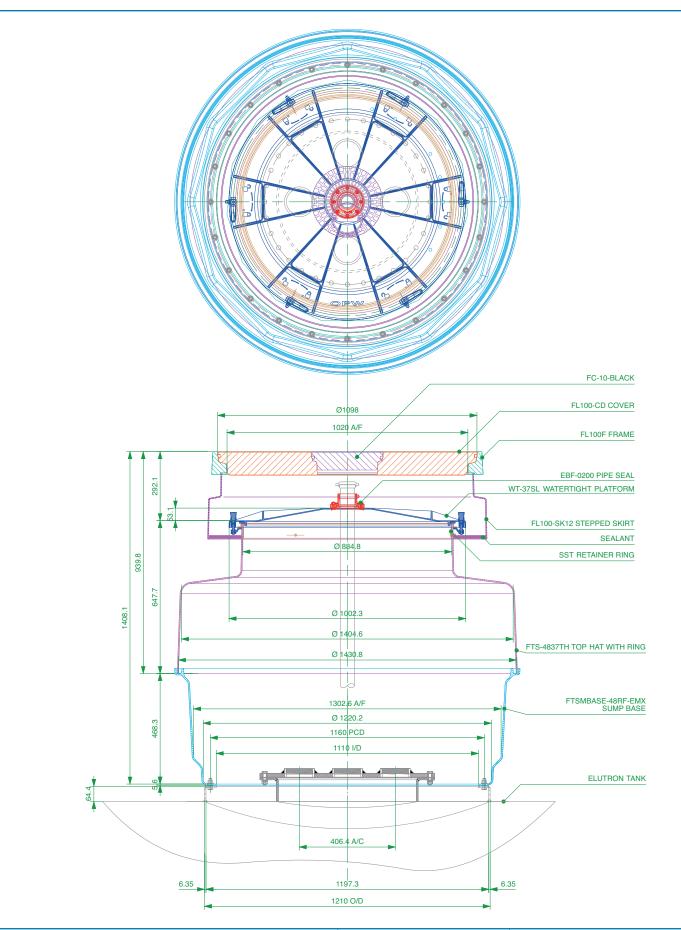

1.2m medium bury reverse flange sump base to fit tank upstand,tophat, watertight platform, skirt, cover frame and 1020mm diameter centre port cover and port cover. For Elutron Mexico.

For reference purposes only. This drawing is not a specification. Order against product code only. To enable continuous improvement of our products, the designs and specifications are subject to change without notice.

Page: 1 of 4

FIBRELITE

1.2m medium bury reverse flange sump base to fit tank upstand,tophat, watertight platform, skirt, cover frame and 1020mm diameter centre port cover and port cover. For Elutron Mexico.

## **VERY IMPORTANT**

1.2m medium bury reverse flange sump base to fit tank upstand,tophat, watertight platform, skirt, cover frame and 1020mm diameter centre port cover and port cover. For Elutron Mexico.