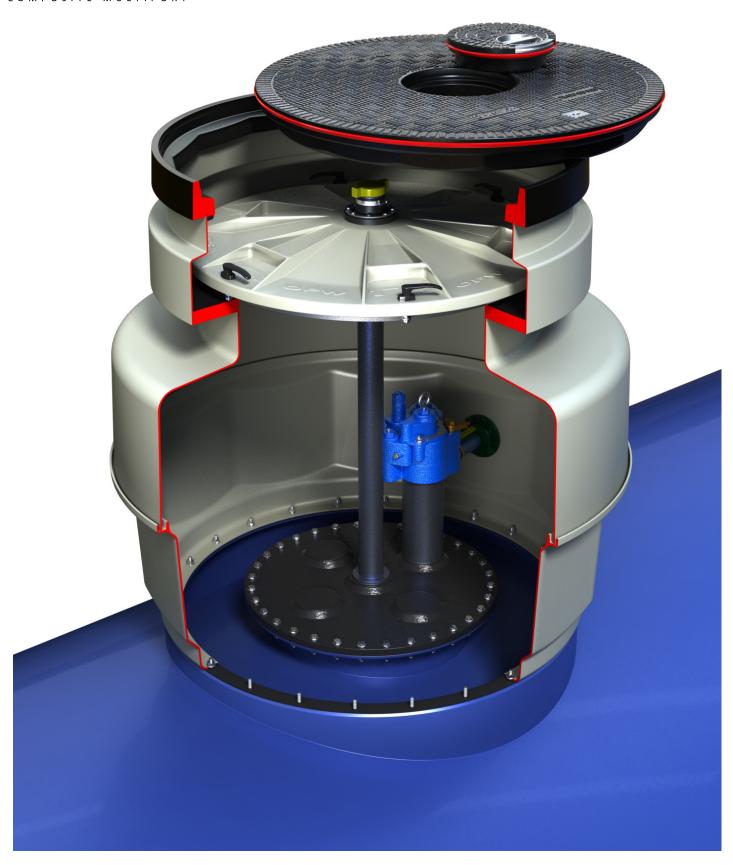

1.2m medium bury reverse flange sump base to fit tank upstand,tophat, watertight platform, skirt, cover frame and 1020mm diameter centre port cover and port cover. For Elutron Mexico.

For reference purposes only. This drawing is not a specification. Order against product code only. To enable continuous improvement of our products, the designs and specifications are subject to change without notice.

Page: 1 of 4

FIBRELITE

1.2m medium bury reverse flange sump base to fit tank upstand,tophat, watertight platform, skirt, cover frame and 1020mm diameter centre port cover and port cover. For Elutron Mexico.