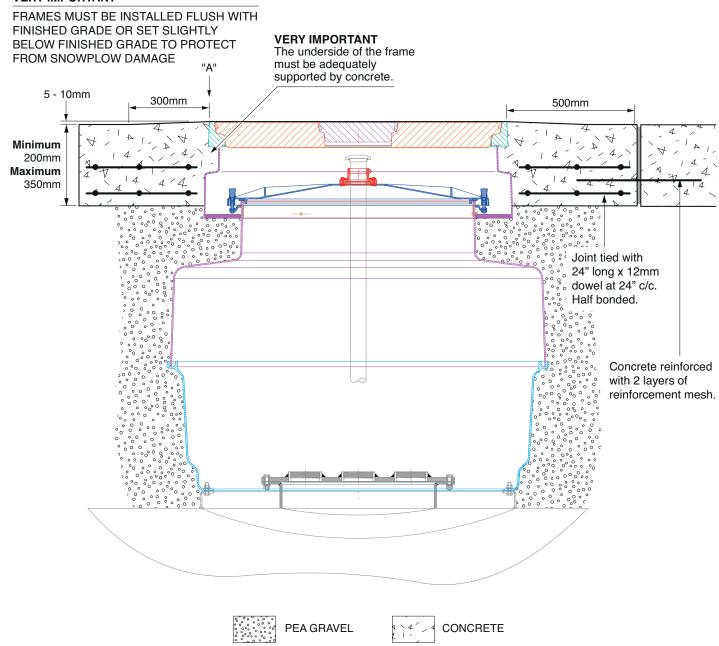

## **TYPICAL INSTALLATION**

## **VERY IMPORTANT**

To allow for drainage, Fibrelite recommends that the concrete be sloped away from the top outer edge of the frame (A) a minimum of  $^{1}/^{2}$ " over a 12" distance. Do not expose the top outer edge of the frame (A) – the concrete pad must be flush with the top outer edge of the frame.

## **CONCRETE**